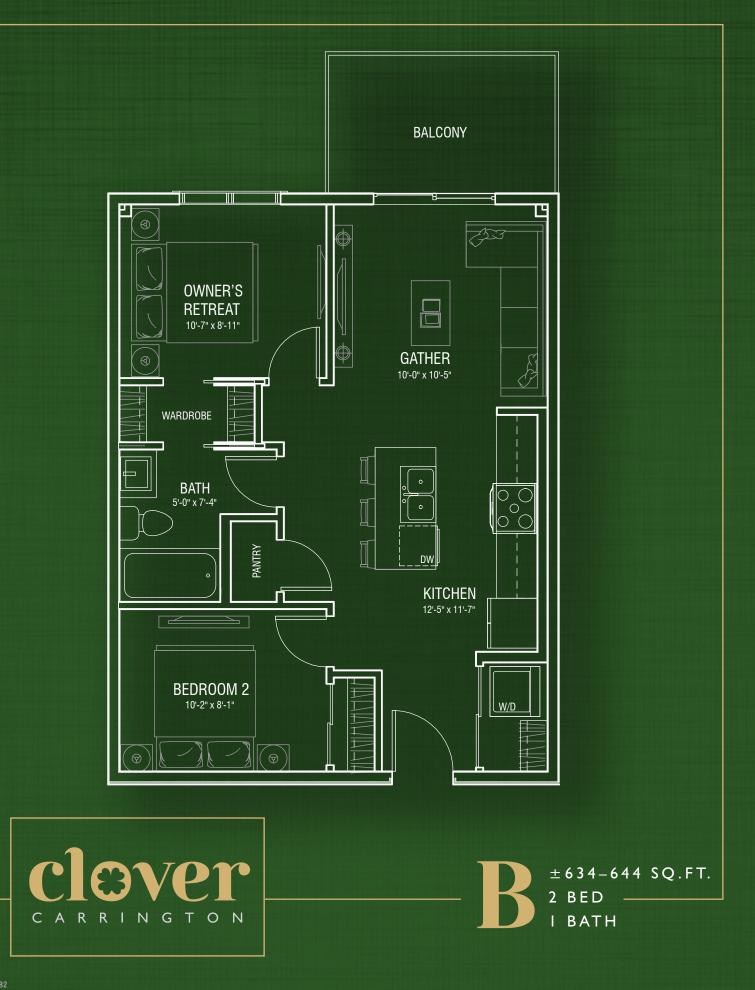

## REF. B / B2

THE DEVELOPER AND BUILDER RESERVE THE RIGHT TO MAKE MODIFICATIONS AND CHARGES TO THE BUILDING, ANY UNIT, PARKING AREA AND STORAGE AREA DESIGN, SPECIFICATIONS, FEATURES AND ELOCATION OR PLANS IN ORDER TO MAINTAIN THE HIGH STANDARDS OF THIS DEVELOPMENT OR TO COMPLY WITH MUNICIPAL REQUIREMENTS. THE SQUARE FOOTAGE AND ROOM DIMENSIONS ARE BASED ON ARCHITECTURAL DRAWINGS AND REASUREMENTS. THE LOCATION OF UTILITIES MAY NOT BE ACCURATELY DEPICTED HERIN, FURNITURE LAYOUTS DEPICT STANDARD FURNISHING SIZES AND ARE INTENDED FOR REFERENCE ONLY, ALL SIZES AND DIMENSIONS ARE PRPROXIMATE AND ACTUAL AREA AND DIMENSIONS MAY VARY FROM THE PRELIMINARY PLANS TO THE FINAL SURVEY. ERRORS AND OMISSIONS EXCEPTED. IN THE EVENT OF DISCREPANCY BETWEEN THE MARKETING DOCUMENTS AND THE PURCHASE CONTRACT, THE PURCHASE CONTRACT WILL PREVAIL