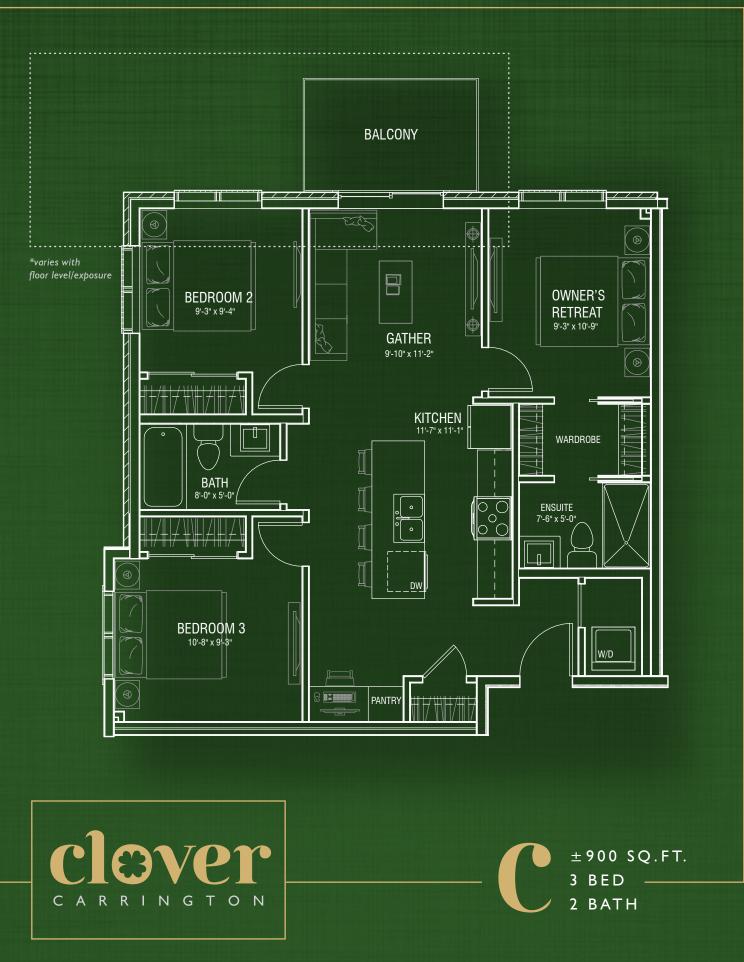

## REF. C / C2 / C3

THE DEVELOPER AND BUILDER RESERVE THE RIGHT TO MAKE MODIFICATIONS AND CHANGES TO THE BUILDING, ANY UNIT, PARKING AREA AND STORAGE AREA DESIGN, SPECIFICATIONS, FLATURES AND FLOR FLATS IN ORDER TO MAIN TAIN THE HIGH STANDARDS OF THIS DEVELOPMENT OR TO COMPLY WITH MUNICIPAL REQUIREMENTS. THE SQUARE FOOTAGE AND ROOM DIMENSIONS ARE BASED ON ARCHITECTURAL DRAWINGS AND MEASUREMENTS. THE LOCATION OF UTILITIES MAY NOT BE ACCURATELY DEPICTED HEREIN, FURNITURE LAYOUTS DEPICT STANDARD FURNISHING SIZES AND ARE INTENDED FOR REFERENCE ONLY. ALL SIZES AND DIMENSIONS ARE APPROXIMATE AND ACTUAL AREA AND DIMENSIONS MAY VARY FROM THE PRELIMINARY PLANS TO THE FINAL SURVEY, ERRORS AND OMISSIONS EXCEPTED. IN THE EVENT OF DISCREPANCY BETWEEN THE MARKETING DOCUMENTS AND THE PURCHASE CONTRACT, THE PURCHASE CONTRACT WILL PREVAIL.