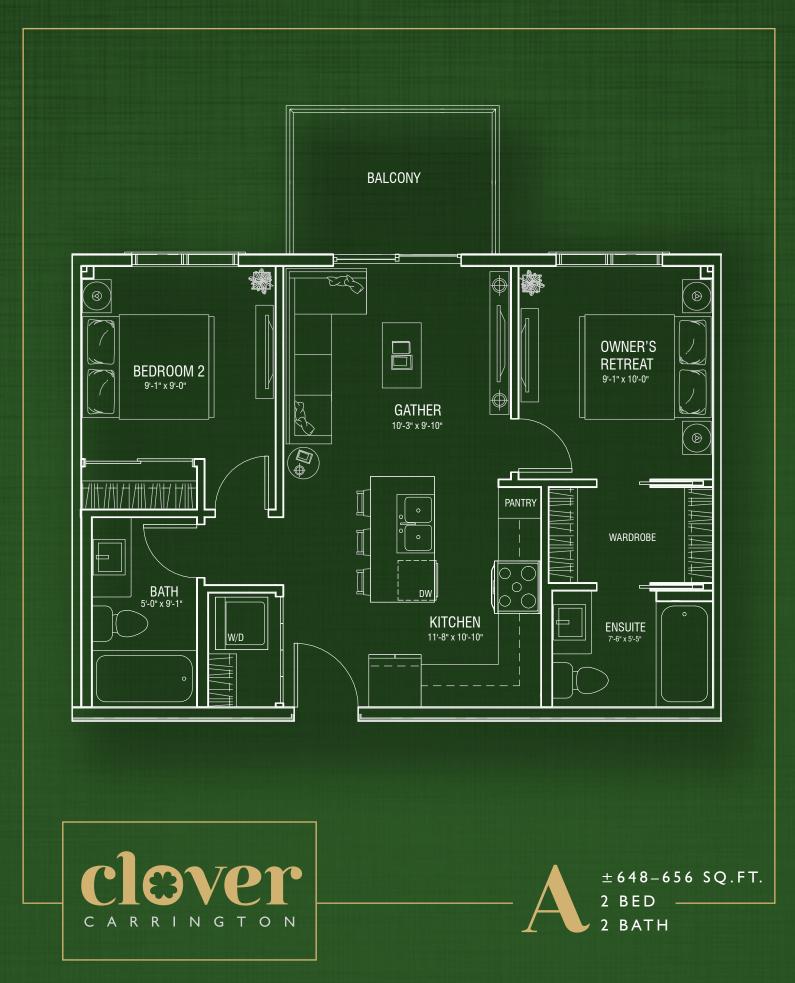

## REF. A / A2 / A3

THE DEVELOPER AND BUILDER RESERVE THE RIGHT TO MAKE MODIFICATIONS AND CHANGES TO THE BUILDING, ANY UNIT, PARKING AREA AND STORAGE AREA DESIGN, SPECIFICATIONS, FATURES AND ELOCATION OR PLANS IN ORDER TO MAINTAIN THE HIGH STANDARDS OF THIS DEVELOPMENT OR TO COMPLY WITH MUNCIPAL REQUIREMENTS. THE SQUARE FOOTAGE AND ROOM DIMENSIONS ARE BASED ON ARCHITECTURAL DRAWINGS AND REASUREMENTS. THE LOCATION OF UTILITIES MAY NOT BE ACCURATELY DEPICTED HEREIN, FURNITURE LAYOUTS DEPICT STANDARD FURNISHING SIZES AND ARE INTENDED FOR REFERENCE ONLY. ALL SIZES AND DIMENSIONS ARE APROXIMATE AND ACTUAL AREA AND DIMENSIONS MAY VARY FROM THE PRELIMINARY PLANS TO THE FINAL SURVEY. ERRORS AND OMISSIONS EXCEPTED. IN THE EVENT OF DISCREPANCY BETWEEN THE MARKETING DOCUMENTS AND THE PURCHASE CONTRACT, THE PURCHASE CONTRACT WILL PREVAIL.