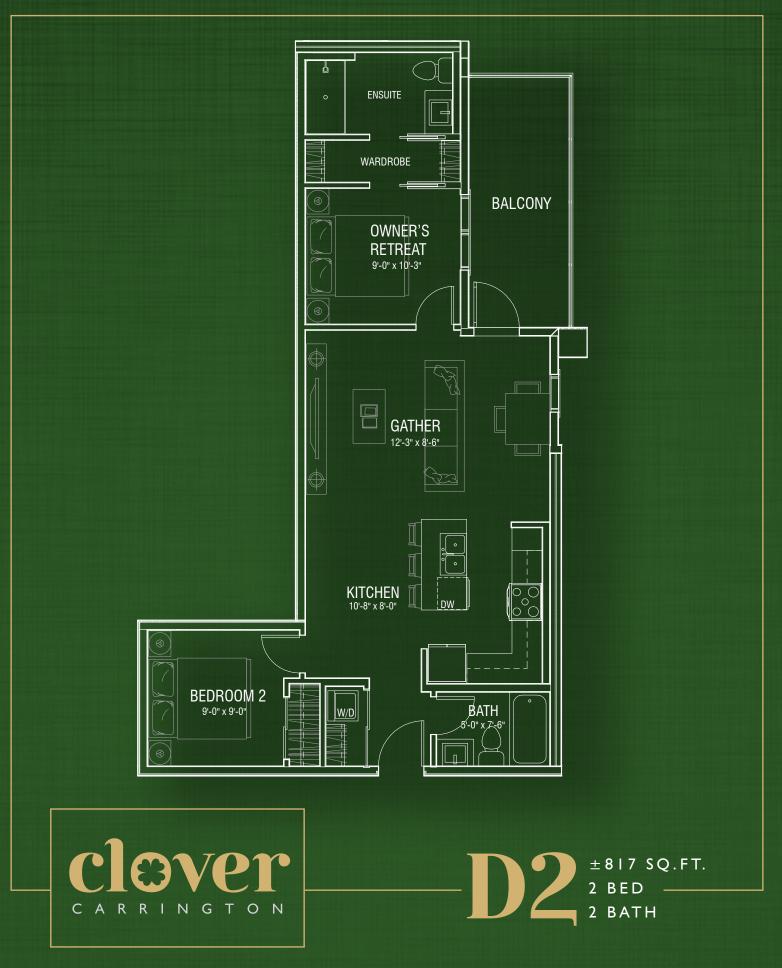

REF. D2

THE DEVELOPER AND BUILDER RESERVE THE RIGHT TO MAKE MODIFICATIONS AND CHANGES TO THE BUILDING, ANY UNIT, PARKING AREA AND STORAGE AREA DESIGN, SPECIFICATIONS, FEATURES AND ELOCAR PLANS IN ORDER TO MAINTAIN THI HIGH STANDARDS OF THIS DEVELOPMENT OR TO COMPLY WITH MUNICIPAL REQUIREMENTS. THE SQUARE FOOTAGE AND ROOM DIMENSIONS ARE BASED ON ARCHITECTURAL DRAWINGS AND MEASUREMENTS. THE LOCATION OF UTILITIES MAI NOT BE ACCURATELY DEPICTED HERIN, FURNITURE LAYOUTS DEPICT STANDARD FURNISHING SIZES AND ARE INTENDED FOR REFERENCE ONLY. ALL SIZES AND DIMENSIONS ARE APPROXIMATE AND ACTUAL AREA AND DIMENSIONS MAY VAR' FROM THE PRELIMINARY PLANS TO THE FINAL SURVEY, ERRORS AND OMISSIONS EXCEPTED. IN THE EVENT OF DISCREPANCY BETWEEN THE MARKETING DOCUMENTS AND THE PURCHASE CONTRACT, THE PURCHASE CONTRACT WILL PREVAIL.