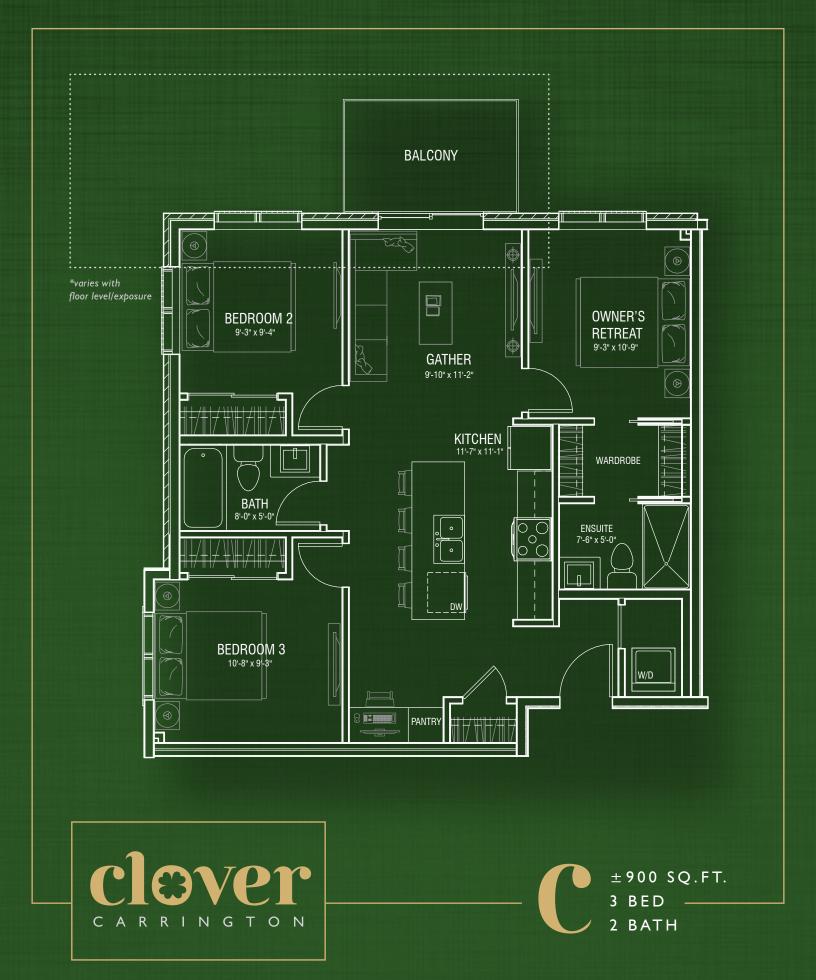

REF. C / C2 / C3

THE DEVELOPER AND BUILDER RESERVE THE RIGHT TO MAKE MODIFICATIONS AND CHANGES TO THE BUILDING, ANY UNIT, PARKING AREA AND STORAGE AREA DESIGN, SPECIFICATIONS, FEATURES AND FLOOR PLANS IN ORDER TO MAINTAIN THE HIGH STANDARDS OF THIS DEVELOPMENT OR TO COMPLY WITH MUNICIPAL REQUIREMENTS. THE SQUARE FOOTAGE AND ROOM DIMENSIONS ARE BASED ON ARCHITECTURAL DRAWINGS AND MEASUREMENTS. THE LOCATION OF UTILITIES MAY NOT BE ACCURATELY DEPICTED HEREIN, FURNITURE LAYOUTS DEPICT STANDARD FURNISHING SIZES AND ARE INTENDED FOR REFERENCE ONLY. ALL SIZES AND DIMENSIONS ARE APPROXIMATE AND ACTUAL AREA AND DIMENSIONS MAY VARY FROM THE PRELIMINARY PLANS TO THE FINAL SURVEY, ERRORS AND OMISSIONS EXCEPTED. IN THE EVENT OF DISCREPANCY BETWEEN THE MARKETING DOCUMENTS AND THE PURCHASE CONTRACT, THE PURCHASE CONTRACT WILL PROVIDE THE MARKETING DOCUMENTS AND THE PURCHASE CONTRACT, THE PURCHASE CONTRACT WILL PROVIDE THE MARKETING DOCUMENTS AND THE PURCHASE CONTRACT.