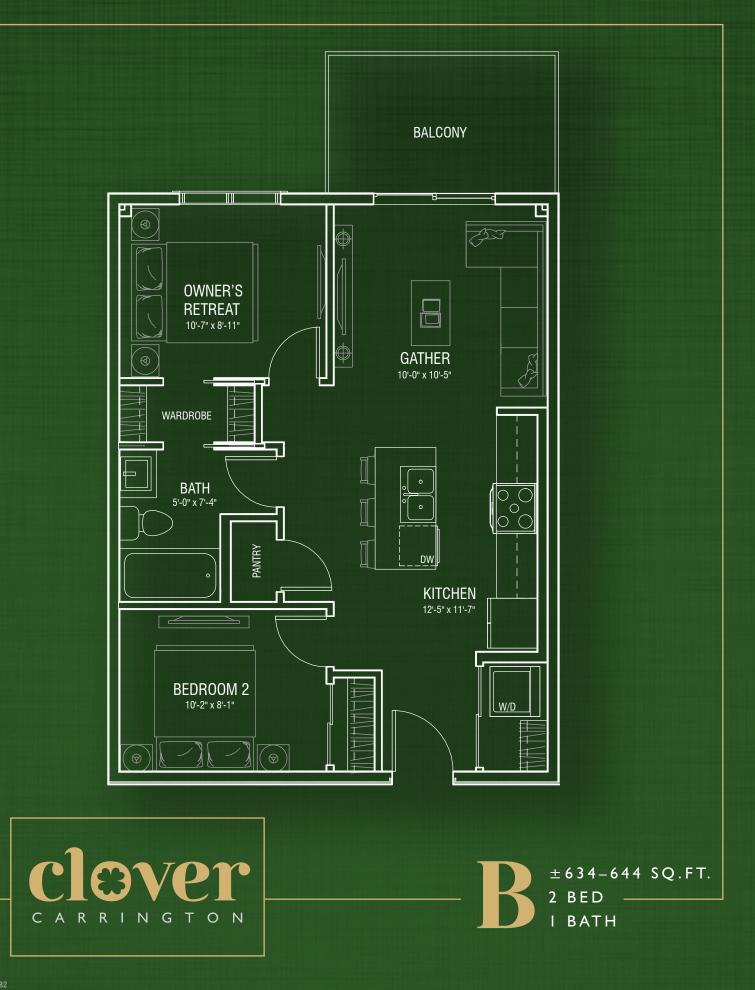

## REF. B / B2

THE DEVELOPER AND BUILDER RESERVE THE RIGHT TO MARE MODIFICATIONS AND CHANGES TO THE BUILDING, ANY UNIT, PARKING AREA AND STORAGE AREA DESIGN, SPECIFICATIONS, FETURES AND ELOGATION ORDER TO MAINTAIN THE HIGH STANDARDS OF THIS DEVELOPMENT OR TO COMPLY WITH MUNICIPAL REQUIREMENTS. THE SQUARE FOOTAGE AND ROOM DIMENSIONS ARE BASED ON ARCHITECTURAL DRAWINGS AND REASUREMENTS. THE LOCATION OF UTILITIES MAY NOT BE ACCURATELY DEPICTED HERIN, FURNITURE LAYOUTS DEPICT STANDARD FURNISHING SIZES AND ARE INTENDED FOR REFERENCE ONLY. ALL SIZES AND DIMENSIONS ARE PROXIMATE AND ACTUAL AREA AND DIMENSIONS MAY VARY FROM THE PRELIMINARY PLANS TO THE FINAL SURVEY. ERRORS AND OMISSIONS EXCEPTED. IN THE EVENT OF DISCREPANCY BETWEEN THE MARKETING DOCUMENTS AND THE PURCHASE CONTRACT, THE PURCHASE CONTRACT WILL PREVAIL.