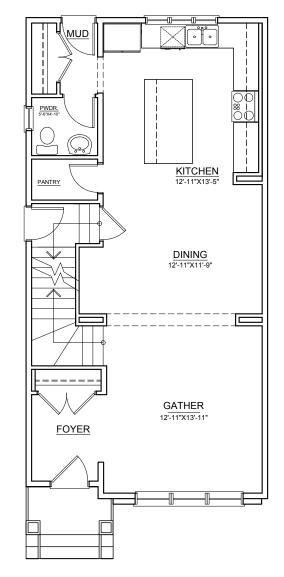

## **BRIDGEPORT-C**

## ±1,600 SQ. FT.

MAIN FLOOR ±800 SQ.FT.

UPPER FLOOR ±800 SQ.FT.

THE DEVELOPER AND BUILDER RESERVE THE RIGHT TO MAKE MODIFICATIONS AND CHANGES TO THE BUILDING, ANY UNIT, PARKING AREA AND STORAGE AREA DESIGN, SPECIFICATIONS, FEATURES AND FLOOR PLANS IN ORDER TO MAINTAIN THE HIGH STANDARDS OF THIS DEVELOPMENT OR TO COMPLY WITH MUNICIPAL REQUIREMENTS. THE SQUARE FOOTAGE AND ROOM DIMENSIONS ARE BASED ON ARCHITECTURAL DRAWINGS AND MEASUREMENTS. THE LOCATION OF UTILITIES MAY NOT BE ACCURATELY DEPICTED HEREIN. FURNITURE LAYOUTS DEPICT STANDARD FURNISHING SIZES AND ARE INTENDED FOR REFERENCE ONLY, ALL SIZES AND DIMENSIONS ARE APPROXIMATE AND ACTUAL AREA AND DIMENSIONS MAY VARY FROM THE PRELIMINARY PLANS TO THE FINAL SURVEY, ERRORS AND OMISSIONS EXCEPTED.