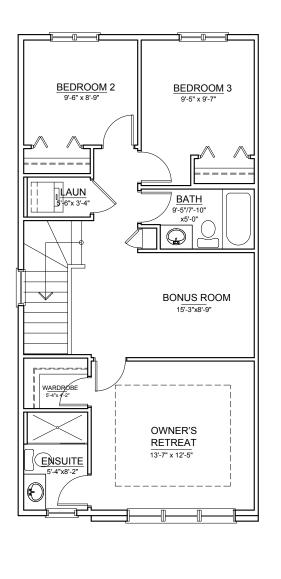

## **BRIDGEPORT-C**

## ±1,600 SQ. FT.

MAIN FLOOR ±800 SQ.FT.

UPPER FLOOR ±800 SQ.FT.

THE DEVELOPER AND BUILDER RESERVE THE RIGHT TO MAKE MODIFICATIONS AND CHANGES TO THE BUILDING, ANY UNIT, PARKING AREA AND STORAGE AREA DESIGN, SPECIFICATIONS, FEATURES AND FLOOR PLANS IN ORDER TO MAINTAIN THE HIGH STANDARDS OF THIS DEVELOPMENT OR TO COMPLY WITH MUNICIPAL REQUIREMENTS. THE SQUARE FOOTAGE AND ROOM DIMENSIONS ARE BASED ON ARCHITECTURAL DRAWINGS AND MEASUREMENTS. THE LOCATION OF UTILITIES MAY NOT BE ACCURATELY DEPICTED HEREIN. FURNITURE LAYOUTS DEPICT STANDARD FURNISHING SIZES AND ARE INTENDED FOR REFERENCE ONLY, ALL SIZES AND DIMENSIONS ARE APPROXIMATE AND ACTUAL AREA AND DIMENSIONS MAY VARY FROM THE PRELIMINARY PLANS TO THE FINAL SURVEY, ERRORS AND OMISSIONS EXCEPTED.