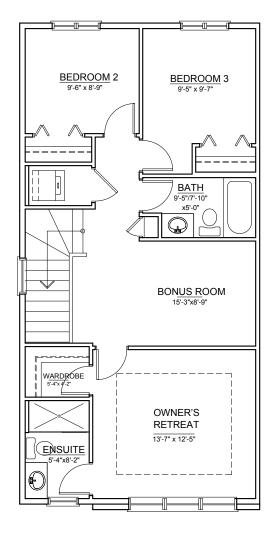

## UPPER FLOOR ±800 SQ.FT.

THE DEVELOPER AND BUILDER RESERVE THE RIGHT TO MAKE MODIFICATIONS AND CHANGES TO THE BUILDING, ANY UNIT, PARKING AREA AND STORAGE AREA DESIGN, SPECIFICATIONS, FEATURES AND FLOOR PLANS IN ORDER TO MAINTAIN THE HIGH STANDARDS OF THIS DEVELOPMENT OR TO COMPLY WITH MUNICIPAL REQUIREMENTS. THE SQUARE FOOTAGE AND ROOM DIMENSIONS ARE BASED ON ARCHITECTURAL DRAWINGS AND MEASUREMENTS. THE LOCATION OF UTILITIES MAY NOT BE ACCURATELY DEPICTED HEREIN. FURNITURE LAYOUTS DEPICT STANDARD FURNISHING SIZES AND ARE INTENDED FOR REFERENCE ONLY. ALL SIZES AND DIMENSIONS ARE APPROXIMATE AND ACTUAL AREA AND DIMENSIONS MAY VARY FROM THE PRELIMINARY PLANS TO THE FINAL SURVEY. ERRORS AND OMISSIONS EXCEPTED.