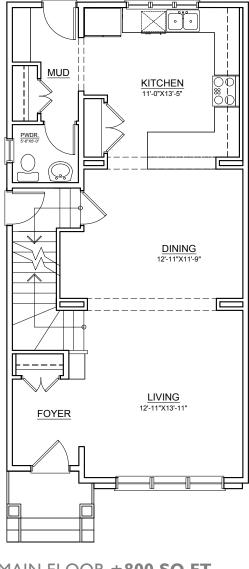

## **BRIDGEPORT-B**

TRUMAN

## ±1,600 SQ. FT.





MAIN FLOOR ±800 SQ.FT.

## UPPER FLOOR ±800 SQ.FT.

THE DEVELOPER AND BUILDER RESERVE THE RIGHT TO MAKE MODIFICATIONS AND CHANGES TO THE BUILDING, ANY UNIT, PARKING AREA AND STORAGE AREA DESIGN, SPECIFICATIONS, FEATURES AND FLOOR PLANS IN ORDER TO MAINTAIN THE HIGH STANDARDS OF THIS DEVELOPMENT OR TO COMPLY WITH MUNICIPAL REQUIREMENTS. THE SQUARE FOOTAGE AND ROOM DIMENSIONS ARE BASED ON ARCHITECTURAL DRAWINGS AND MEASUREMENTS. THE LOCATION OF UTILITIES MAY NOT BE ACCURATELY DEPICTED HEREIN. FURNITURE LAYOUTS DEPICT STANDARD FURNISHING SIZES AND ARE INTENDED FOR REFERENCE ONLY. ALL SIZES AND DIMENSIONS ARE APPROXIMATE AND ACTUAL AREA AND DIMENSIONS MAY VARY FROM THE PRELIMINARY PLANS TO THE FINAL SURVEY. ERRORS AND OMISSIONS EXCEPTED.