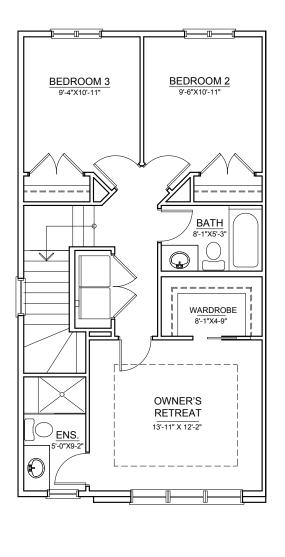

## **BRIDGEPORT-A**

±1,464 SQ. FT.

MAIN FLOOR ±714 SQ.FT.

UPPER FLOOR ±750 SQ.FT.

THE DEVELOPER AND BUILDER RESERVE THE RIGHT TO MAKE MODIFICATIONS AND CHANGES TO THE BUILDING, ANY UNIT, PARKING AREA AND STORAGE AREA DESIGN, SPECIFICATIONS, FEATURES AND FLOOR PLANS IN ORDER TO MAINTAIN THE HIGH STANDARDS OF THIS DEVELOPMENT OR TO COMPLY WITH MUNICIPAL REQUIREMENTS. THE SQUARE FOOTAGE AND ROOM DIMENSIONS ARE BASED ON ARCHITECTURAL DRAWINGS AND MEASUREMENTS. THE LOCATION OF UTILITIES MAY NOT BE ACCURATELY DEPICTED HEREIN. FURNITURE LAYOUTS DEPICT STANDARD FURNISHING SIZES AND ARE INTENDED FOR REFERENCE ONLY, ALL SIZES AND DIMENSIONS ARE APPROXIMATE AND ACTUAL AREA AND DIMENSIONS MAY VARY FROM THE PRELIMINARY PLANS TO THE FINAL SURVEY, ERRORS AND OMISSIONS EXCEPTED.