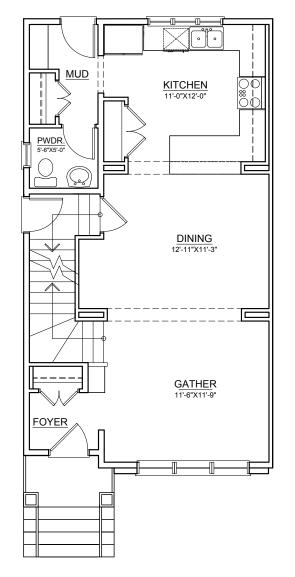

## **BRIDGEPORT-A**

±1,464 SQ. FT.

MAIN FLOOR ±714 SQ.FT.

UPPER FLOOR ±750 SQ.FT.

THE DEVELOPER AND BUILDER RESERVE THE RIGHT TO MAKE MODIFICATIONS AND CHANGES TO THE BUILDING, ANY UNIT, PARKING AREA AND STORAGE AREA DESIGN, SPECIFICATIONS, FEATURES AND FLOOR PLANS IN ORDER TO MAINTAIN THE HIGH STANDARDS OF THIS DEVELOPMENT OR TO COMPLY WITH MUNICIPAL REQUIREMENTS. THE SQUARE FOOTAGE AND ROOM DIMENSIONS ARE BASED ON ARCHITECTURAL DRAWINGS AND MEASUREMENTS. THE LOCATION OF UTILITIES MAY NOT BE ACCURATELY DEPICTED HEREIN. FURNITURE LAYOUTS DEPICT STANDARD FURNISHING SIZES AND ARE INTENDED FOR REFERENCE ONLY, ALL SIZES AND DIMENSIONS ARE APPROXIMATE AND ACTUAL AREA AND DIMENSIONS MAY VARY FROM THE PRELIMINARY PLANS TO THE FINAL SURVEY, ERRORS AND OMISSIONS EXCEPTED.