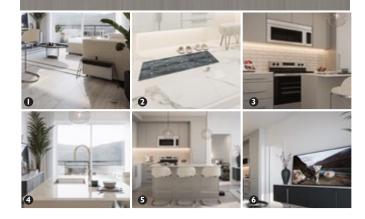

## F THE SUITES

- Beautifully appointed interiors by our award-winning interior design team with a choice of 2 timeless interior colour schemes; L.A. and N.Y.
- Approximate ±9ft ceilings throughout suite (excluding dropped areas required for mechanical, plumbing and/or electrical)
- Energy efficient windows and oversize doors/patio sliders (as per plan)
- Custom designed solid core entry door with security view-hole and custom printed address plate, accented by individual suite lighting fixture at entrance
- A choice of two high quality luxury vinyl plank flooring with acoustic underlay throughout all living areas, LVT in bath and laundry areas
- · In-suite technology featuring integrated wiring panel
- Smart Plug USB plug jack connection, and TV / Telephone connections in principal area
- Convenient and ultra-quiet in-suite Energy Star® front-load stacking washer and dryer centre, vented to the exterior with quick water shut off valve
- Brilliant lighting with our hand-picked energy efficient contemporary light fixtures throughout
- Smooth panel doors with levered anti scuff and scratch Taymor® door hardware throughout
- Modern sleek line profiled painted baseboards, door frames and casings
- Ample closet and storage shelving (as per plan)

# 📛 THE BATHROOMS

- Polished hard surface quartz eased edge countertops
- Modern square edge tubs with sloping lumbar support accented by contemporary tiles, creating a luxe spa atmosphere
   Innovative TRUspace™ integrated storage cabinetry
- TRUspace<sup>™</sup> vanity design with maximum storage in mind
- Chrome plumbing fixtures with porcelain sink
- Sterling porcelain toilet
- · Matching bathroom hardware and accessories
- Environmentally conscious WaterSense® fixtures, shower heads, and toilets
- Safety and pressure-balancing mixing valves for tub and showers

# THE KITCHENS

- · Award winning kitchen cabinetry design by A.B. Cushing Mills with a choice of two colour palettes
- Floor to ceiling ergonomic TRUspace<sup>™</sup> contemporary kitchen cabinetry featuring premium finishes, accented by soft close door and drawer hardware and integrated storage
- · Polished hard surface quartz eased edge countertops
- · Undermount stainless steel sink with industrial high arc single lever pull out faucet
- · Contemporary imported off ceramic brick tile with custom set full height kitchen backsplashes
- Gleaming Foundry<sup>™</sup> custom made door hardware
- Energy saving Whirlpool® stainless steel appliance package including fridge, dishwasher, microwave with integrated hood fan, and slide-in electric range
- Deep drawer for pots and pan

DOOR STYLE

Lincoln Park

DOOR HARDWARE

Vega (Chrome)

**BASE FINISHING** 

Baseboard & Casing

**BATH HARDWARE** 

Qube (Chrome)

PLUMBING

Kohler (Chrome) Fixtures

# L.A. COLOUR