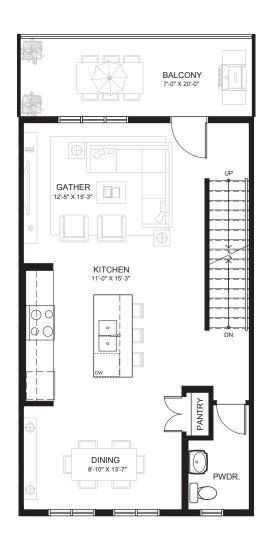

GROUND LEVEL  $\pm 211$  SQ. FT.

MAIN LEVEL  $\pm$ 689 SQ. FT.

UPPER LEVEL  $\pm 680-730$  SQ. FT.