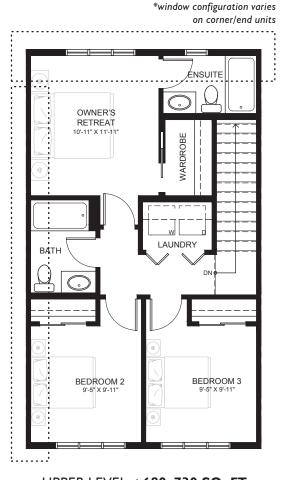

GROUND LEVEL  $\pm 211$  SQ. FT.

MAIN LEVEL  $\pm$ 689 SQ. FT.

UPPER LEVEL  $\pm 680-730$  SQ. FT.