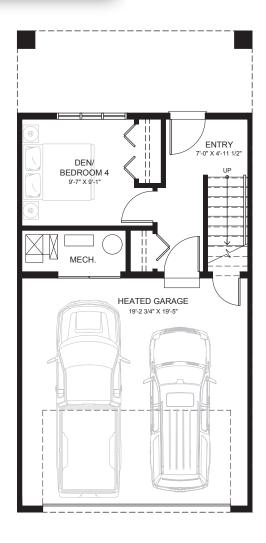

GROUND LEVEL  $\pm 211$  SQ. FT.

MAIN LEVEL  $\pm$ 689 SQ. FT.

UPPER LEVEL  $\pm 680-730$  SQ. FT.