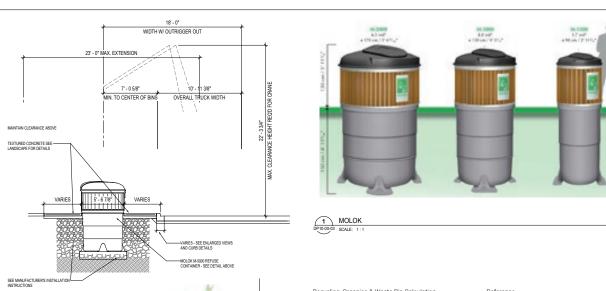

| CHCIGH NOTES                                                                        |
|-------------------------------------------------------------------------------------|
| INDERGROUND STORAGE BINS USED: MOLOK CLASSIC TYPE OR SIMILAR                        |
| VASTE RECYCLING PICK-UP AREA TO BE ASPHALT ROAD                                     |
| ICKUP AREA MUST HAVE A CAPACITY TO CARRY A LOADED COLLECTION VEHICLE OF 25,000 KG C |
| 8,556 KG (85,000 LB) WHEN THE ROAD IS PART OF A FIRE ACCESS ROUTE                   |

|         |                                             | MOLOK CLA                                                                          | SSIC                                                                                                                                                                                                                                                                                                                                                                                                                                                                                                                                                                                                                                                                                                                                                                                                                                                                                                                                                                                                                                                                                                                                                                                                                                                                                                                                                                                                                                                                                                                                                                                                                                                                                                                                                                                                                                                                                                                                                                                                                                                                                                                                                                                                                                                                                                      |                                                                                                                                                                          |                                                                                                                                                                                                                                                                                                                                                                                                                                                                                                                                                                                              |
|---------|---------------------------------------------|------------------------------------------------------------------------------------|-----------------------------------------------------------------------------------------------------------------------------------------------------------------------------------------------------------------------------------------------------------------------------------------------------------------------------------------------------------------------------------------------------------------------------------------------------------------------------------------------------------------------------------------------------------------------------------------------------------------------------------------------------------------------------------------------------------------------------------------------------------------------------------------------------------------------------------------------------------------------------------------------------------------------------------------------------------------------------------------------------------------------------------------------------------------------------------------------------------------------------------------------------------------------------------------------------------------------------------------------------------------------------------------------------------------------------------------------------------------------------------------------------------------------------------------------------------------------------------------------------------------------------------------------------------------------------------------------------------------------------------------------------------------------------------------------------------------------------------------------------------------------------------------------------------------------------------------------------------------------------------------------------------------------------------------------------------------------------------------------------------------------------------------------------------------------------------------------------------------------------------------------------------------------------------------------------------------------------------------------------------------------------------------------------------|--------------------------------------------------------------------------------------------------------------------------------------------------------------------------|----------------------------------------------------------------------------------------------------------------------------------------------------------------------------------------------------------------------------------------------------------------------------------------------------------------------------------------------------------------------------------------------------------------------------------------------------------------------------------------------------------------------------------------------------------------------------------------------|
| APACITY |                                             | DIAMET                                                                             | DEPTH                                                                                                                                                                                                                                                                                                                                                                                                                                                                                                                                                                                                                                                                                                                                                                                                                                                                                                                                                                                                                                                                                                                                                                                                                                                                                                                                                                                                                                                                                                                                                                                                                                                                                                                                                                                                                                                                                                                                                                                                                                                                                                                                                                                                                                                                                                     | USE                                                                                                                                                                      | REMARKS                                                                                                                                                                                                                                                                                                                                                                                                                                                                                                                                                                                      |
| m3      | yd3                                         | mm                                                                                 | mm                                                                                                                                                                                                                                                                                                                                                                                                                                                                                                                                                                                                                                                                                                                                                                                                                                                                                                                                                                                                                                                                                                                                                                                                                                                                                                                                                                                                                                                                                                                                                                                                                                                                                                                                                                                                                                                                                                                                                                                                                                                                                                                                                                                                                                                                                                        |                                                                                                                                                                          |                                                                                                                                                                                                                                                                                                                                                                                                                                                                                                                                                                                              |
| 5       | 6.5                                         | 1700                                                                               | 1500                                                                                                                                                                                                                                                                                                                                                                                                                                                                                                                                                                                                                                                                                                                                                                                                                                                                                                                                                                                                                                                                                                                                                                                                                                                                                                                                                                                                                                                                                                                                                                                                                                                                                                                                                                                                                                                                                                                                                                                                                                                                                                                                                                                                                                                                                                      | W & R                                                                                                                                                                    | can be divided                                                                                                                                                                                                                                                                                                                                                                                                                                                                                                                                                                               |
| 3       | 4                                           | 1300                                                                               | 1500                                                                                                                                                                                                                                                                                                                                                                                                                                                                                                                                                                                                                                                                                                                                                                                                                                                                                                                                                                                                                                                                                                                                                                                                                                                                                                                                                                                                                                                                                                                                                                                                                                                                                                                                                                                                                                                                                                                                                                                                                                                                                                                                                                                                                                                                                                      | W & R                                                                                                                                                                    |                                                                                                                                                                                                                                                                                                                                                                                                                                                                                                                                                                                              |
| 1.3     | 1.7                                         | 900                                                                                | 1500                                                                                                                                                                                                                                                                                                                                                                                                                                                                                                                                                                                                                                                                                                                                                                                                                                                                                                                                                                                                                                                                                                                                                                                                                                                                                                                                                                                                                                                                                                                                                                                                                                                                                                                                                                                                                                                                                                                                                                                                                                                                                                                                                                                                                                                                                                      | W, R & O                                                                                                                                                                 | bio-waste                                                                                                                                                                                                                                                                                                                                                                                                                                                                                                                                                                                    |
| 800L    | 1.0                                         | 750                                                                                | 1500                                                                                                                                                                                                                                                                                                                                                                                                                                                                                                                                                                                                                                                                                                                                                                                                                                                                                                                                                                                                                                                                                                                                                                                                                                                                                                                                                                                                                                                                                                                                                                                                                                                                                                                                                                                                                                                                                                                                                                                                                                                                                                                                                                                                                                                                                                      | W, R & O                                                                                                                                                                 | bio-waste                                                                                                                                                                                                                                                                                                                                                                                                                                                                                                                                                                                    |
| 300L    | 0.4                                         | 600                                                                                | 1100                                                                                                                                                                                                                                                                                                                                                                                                                                                                                                                                                                                                                                                                                                                                                                                                                                                                                                                                                                                                                                                                                                                                                                                                                                                                                                                                                                                                                                                                                                                                                                                                                                                                                                                                                                                                                                                                                                                                                                                                                                                                                                                                                                                                                                                                                                      | W & R                                                                                                                                                                    |                                                                                                                                                                                                                                                                                                                                                                                                                                                                                                                                                                                              |
| 800L    | 1.0                                         | 900                                                                                | 1500                                                                                                                                                                                                                                                                                                                                                                                                                                                                                                                                                                                                                                                                                                                                                                                                                                                                                                                                                                                                                                                                                                                                                                                                                                                                                                                                                                                                                                                                                                                                                                                                                                                                                                                                                                                                                                                                                                                                                                                                                                                                                                                                                                                                                                                                                                      | cooking                                                                                                                                                                  |                                                                                                                                                                                                                                                                                                                                                                                                                                                                                                                                                                                              |
| 2600L   | 3.4                                         | 1700                                                                               | 600                                                                                                                                                                                                                                                                                                                                                                                                                                                                                                                                                                                                                                                                                                                                                                                                                                                                                                                                                                                                                                                                                                                                                                                                                                                                                                                                                                                                                                                                                                                                                                                                                                                                                                                                                                                                                                                                                                                                                                                                                                                                                                                                                                                                                                                                                                       | Storage                                                                                                                                                                  |                                                                                                                                                                                                                                                                                                                                                                                                                                                                                                                                                                                              |
|         | М                                           | OLOK CLASS                                                                         | IC PLUS                                                                                                                                                                                                                                                                                                                                                                                                                                                                                                                                                                                                                                                                                                                                                                                                                                                                                                                                                                                                                                                                                                                                                                                                                                                                                                                                                                                                                                                                                                                                                                                                                                                                                                                                                                                                                                                                                                                                                                                                                                                                                                                                                                                                                                                                                                   |                                                                                                                                                                          |                                                                                                                                                                                                                                                                                                                                                                                                                                                                                                                                                                                              |
|         |                                             | 1700                                                                               |                                                                                                                                                                                                                                                                                                                                                                                                                                                                                                                                                                                                                                                                                                                                                                                                                                                                                                                                                                                                                                                                                                                                                                                                                                                                                                                                                                                                                                                                                                                                                                                                                                                                                                                                                                                                                                                                                                                                                                                                                                                                                                                                                                                                                                                                                                           | MW&R                                                                                                                                                                     | can be divided                                                                                                                                                                                                                                                                                                                                                                                                                                                                                                                                                                               |
|         | M                                           |                                                                                    |                                                                                                                                                                                                                                                                                                                                                                                                                                                                                                                                                                                                                                                                                                                                                                                                                                                                                                                                                                                                                                                                                                                                                                                                                                                                                                                                                                                                                                                                                                                                                                                                                                                                                                                                                                                                                                                                                                                                                                                                                                                                                                                                                                                                                                                                                                           |                                                                                                                                                                          |                                                                                                                                                                                                                                                                                                                                                                                                                                                                                                                                                                                              |
|         | m3<br>5<br>3<br>1.3<br>800L<br>300L<br>800L | m3 yd3<br>5 6.5<br>3 4<br>1.3 1.7<br>800L 1.0<br>300L 0.4<br>800L 1.0<br>2600L 3.4 | m3 yd3 mm<br>5 6.5 1700<br>3 4 1300<br>1.3 1.7 900<br>800L 1.0 750<br>800L 0.10 900<br>2600L 3.4 1700<br>MOLLOK CLASS<br>MOLLOK CLASS<br>1700<br>MOLLOK CLASS<br>MOLLOK CLASS<br>MOLLOK<br>MOLLOK CLASS<br>MOLLOK CLASS<br>MOLLOK CLASS<br>MOLLOK CLASS<br>MOLLOK CLASS<br>MOLLOK CLASS<br>MOLLOK CLASS<br>MOLLOK CLASS<br>MOLLOK | m3 yd3 mm rem 5 5 55 1700 1500 3 4 1500 1500 3 80.1 10 750 1500 300.0 0.4 600 1100 800.0 1.0 900 1500 2600.0 3.4 1700 600  MOLOK CLASSIG PUIS 170 500 MOLOK CLASSIG PUIS | nd         yd3         mm         mm           5         65         1700         1500         W&R           3         4         1300         1500         W&R           800         1         790         1500         W,R &O         80           800         0         4         600         1100         W&R         80           800         1         900         1500         cooking         cooking           2600L         3         1700         600         Storage           MOLOK CLASSIC LIST         WW&R         WWWR           MOLOK CLASSIC LIST         WWWR         WWWR |