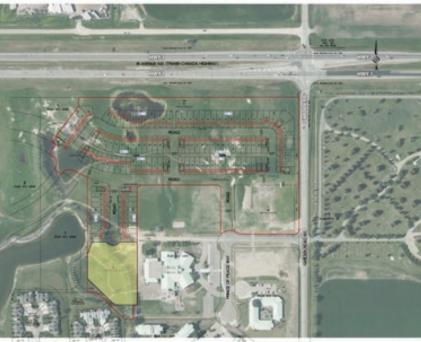

# **Arabella Townhomes**

Princeton - Site 5

CITY, PROVINCE, COUNTRY

DEVELOPMENT PERMIT: DEVELOPMENT PERMIT NO.
NORR PROJECT NUMBER: NCCA23-0288
CLIENT PROJECT NUMBER: CLIENT PROJECT NUMBER

SITE CONTEXT, VICINITY MAP, SITE STATISTICS SITE PLAN