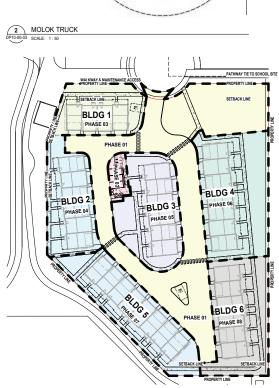

# **Arabella Townhomes**

Princeton - Site 5

CITY, PROVINCE, COUNTRY

DEVELOPMENT PERMIT: DEVELOPMENT PERMIT NO.
NORR PROJECT NUMBER: NCCA23-0288
CLIENT PROJECT NUMBER: CLIENT PROJECT NUMBER

SITE CONTEXT, VICINITY MAP, SITE STATISTICS SITE PLAN

BYLAW ZONING MAP

| BUILDING STYLE LEGEND |                    |             |                                |  |
|-----------------------|--------------------|-------------|--------------------------------|--|
| BUILDING              | NUMBER OF<br>UNITS | COLOR STYLE | UPGRADED<br>SIDE<br>ELEVATIONS |  |
| 1                     | 4                  | COLOR STYLE | BOTH SIDES                     |  |
| 2                     | 6                  | COLOR STYLE | NORTH SIDE                     |  |
| 3                     | 6                  | COLOR STYLE | NORTH SIDE                     |  |
| 4                     | 7                  | COLOR STYLE | NORTH SIDE                     |  |
| 5                     | 8                  | COLOR STYLE | SOUTH SIDE                     |  |
| 6                     | 6                  | COLOR STYLE | SOUTH SIDE                     |  |
| TOTAL                 | 37 UNITS           |             |                                |  |

DP10-00-03

BLDG 1 - 4 UNITS\_ BLDG 4 7 UNITS BLDG 2 BLUC - 6 UNITS BLDG 3 6 UNITS Troughou or BLDG 6 6 UNITS

PHASING PLAN
DP10-00-03 SCALE: 1:500

| HASE 01                                                                                                                              | PHASE 04                                                                        | PHASE 07                                                                        |
|--------------------------------------------------------------------------------------------------------------------------------------|---------------------------------------------------------------------------------|---------------------------------------------------------------------------------|
| - DEEP SERVICES AND CONNECTION TO EXISTING<br>SERVICES                                                                               | - BUILDING 2<br>PHASE 04A                                                       | - BUILDING 5 PHASE 07A                                                          |
| ROADWAY (FIRST LIFT OF ASPHALT ONLY). DOES NOT INCLUDE<br>ANY CONCRETE WORK (DRIVEWAYS OR WALKWAYS)     SHALLOW SERVICES AS REQUIRED | - DRIVEWAYS, WALKWAYS, SIDEWALKS INSTALLED<br>- LANDSCAPE                       | - DRIVEWAYS, WALKWAYS, SIDEWALKS INSTALLED<br>- LANDSCAPE                       |
| HASE 02                                                                                                                              | PHASE 05                                                                        | PHASE 08<br>- RUII DING 6                                                       |
| - WASTE AND RECYCLING MOLOKS                                                                                                         | - BUILDING 3 PHASE 05A                                                          | PHASE 08A                                                                       |
| - MAIL<br>- PARKING, LOADING                                                                                                         | <ul> <li>DRIVEWAYS, WALKWAYS, SIDEWALKS INSTALLED</li> <li>LANDSCAPE</li> </ul> | <ul> <li>DRIVEWAYS, WALKWAYS, SIDEWALKS INSTALLED</li> <li>LANDSCAPE</li> </ul> |
| HASE 03                                                                                                                              | PHASE 06                                                                        |                                                                                 |
| - BUILDING 1<br>HASE 03A                                                                                                             | - BUILDING 4 PHASE 06A                                                          |                                                                                 |
| - DRIVEWAYS, WALKWAYS, SIDEWALKS INSTALLED                                                                                           | - DRIVEWAYS, WALKWAYS, SIDEWALKS INSTALLED                                      |                                                                                 |
| - DRIVEWAYS, WALKWAYS, SIDEWALKS INSTALLED<br>- LANDSCAPE                                                                            | <ul> <li>DRIVEWAYS, WALKWAYS, SIDEWALKS INSTALLED</li> <li>LANDSCAPE</li> </ul> |                                                                                 |