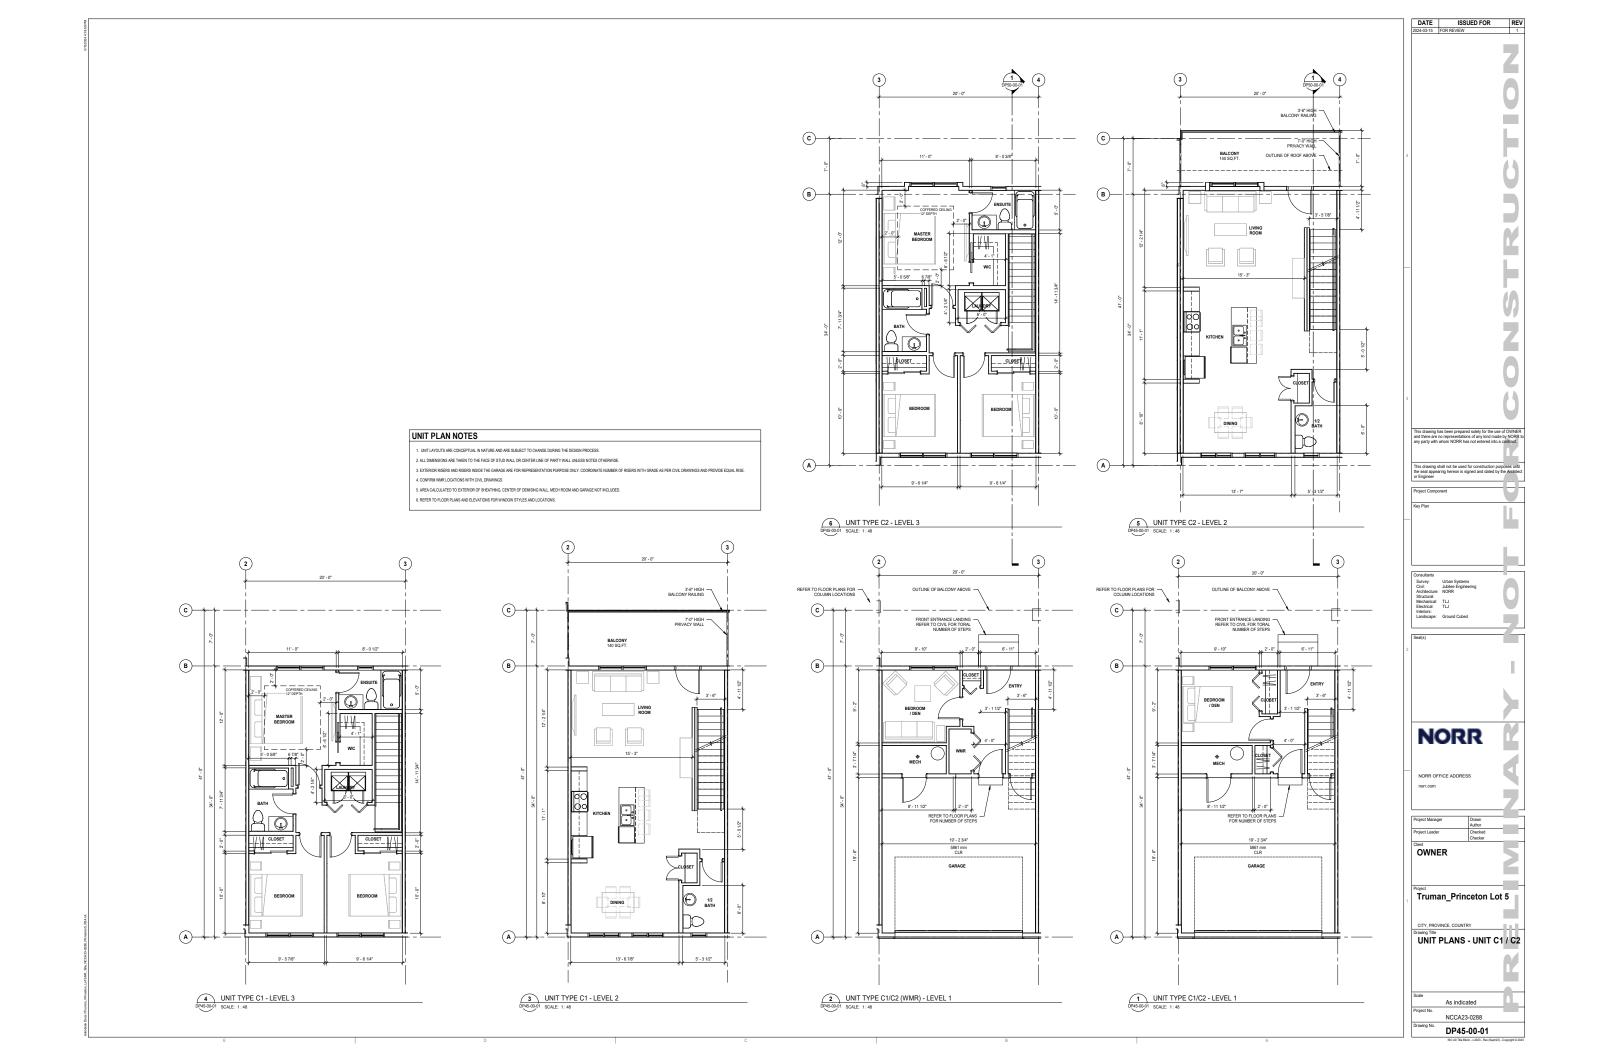

00000000 URW AREA

FIRE ACCESS ROUTE

—(XX.XX.m)— FIRE ROUTE DISTANCE PROPERTY LINE

- UTILITY - WATER LINE - - UTILITY - SANITARY LINE

---- UTILITY - ELECTRIC OVERHEAD LIN

----- ROOF OUTLINE BALCONY OUTLINE

EV CHARGING:
 DWELLING UNIT CARAGES WILL BE ROUGHED IN FOR FUTURE CHARGING, REFER TO TYPICAL UNIT PLANS.