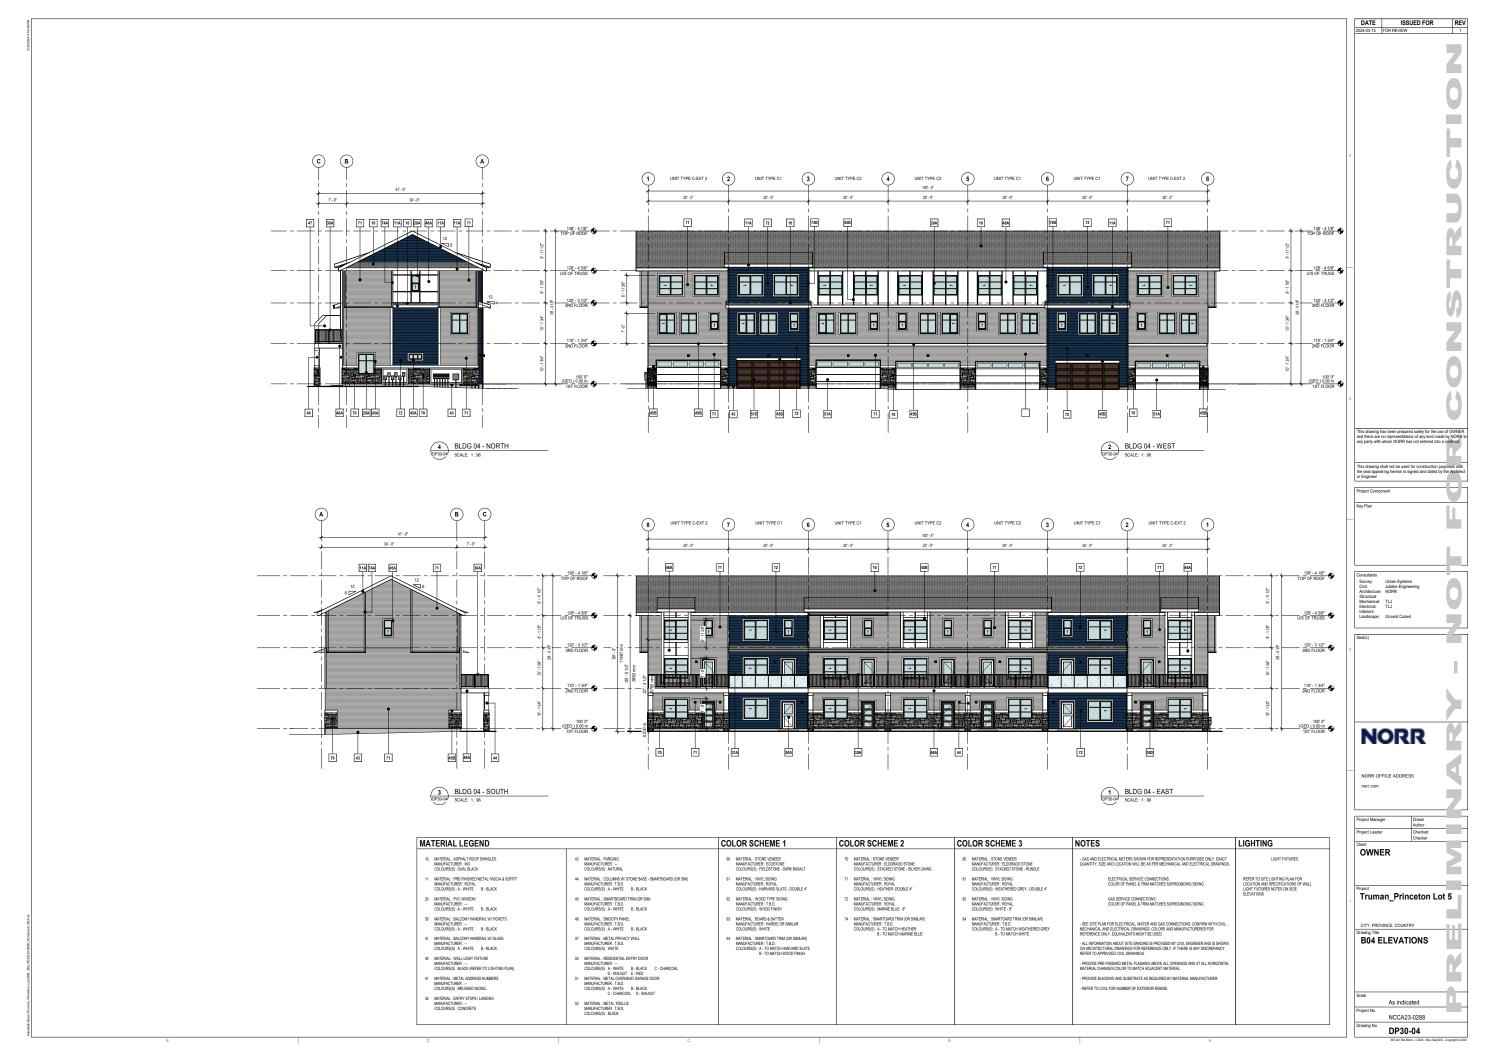

BYLAW ZONING MAP

| BUILDING STYLE LEGEND |                    |             |                                |  |
|-----------------------|--------------------|-------------|--------------------------------|--|
| BUILDING              | NUMBER OF<br>UNITS | COLOR STYLE | UPGRADED<br>SIDE<br>ELEVATIONS |  |
| 1                     | 4                  | COLOR STYLE | BOTH SIDES                     |  |
| 2                     | 6                  | COLOR STYLE | NORTH SIDE                     |  |
| 3                     | 6                  | COLOR STYLE | NORTH SIDE                     |  |
| 4                     | 7                  | COLOR STYLE | NORTH SIDE                     |  |
| 5                     | 8                  | COLOR STYLE | SOUTH SIDE                     |  |
| 6                     | 6                  | COLOR STYLE | SOUTH SIDE                     |  |
| TOTAL                 | 37 UNITS           |             |                                |  |