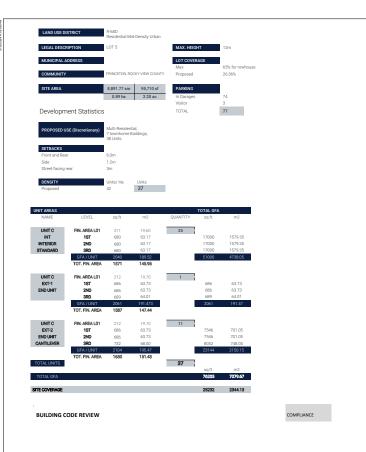

# **Arabella Townhomes**

Princeton - Site 5

CITY, PROVINCE, COUNTRY

DEVELOPMENT PERMIT: DEVELOPMENT PERMIT NO.
NORR PROJECT NUMBER: NCCA23-0288
CLIENT PROJECT NUMBER: CLIENT PROJECT NUMBER

SITE CONTEXT, VICINITY MAP, SITE STATISTICS SITE PLAN

BYLAW ZONING MAP

| BUILDING STYLE LEGEND |                    |             |                                |  |
|-----------------------|--------------------|-------------|--------------------------------|--|
| BUILDING              | NUMBER OF<br>UNITS | COLOR STYLE | UPGRADED<br>SIDE<br>ELEVATIONS |  |
| 1                     | 4                  | COLOR STYLE | BOTH SIDES                     |  |
| 2                     | 6                  | COLOR STYLE | NORTH SIDE                     |  |
| 3                     | 6                  | COLOR STYLE | NORTH SIDE                     |  |
| 4                     | 7                  | COLOR STYLE | NORTH SIDE                     |  |
| 5                     | 8                  | COLOR STYLE | SOUTH SIDE                     |  |
| 6                     | 6                  | COLOR STYLE | SOUTH SIDE                     |  |
| TOTAL                 | 37 UNITS           |             |                                |  |