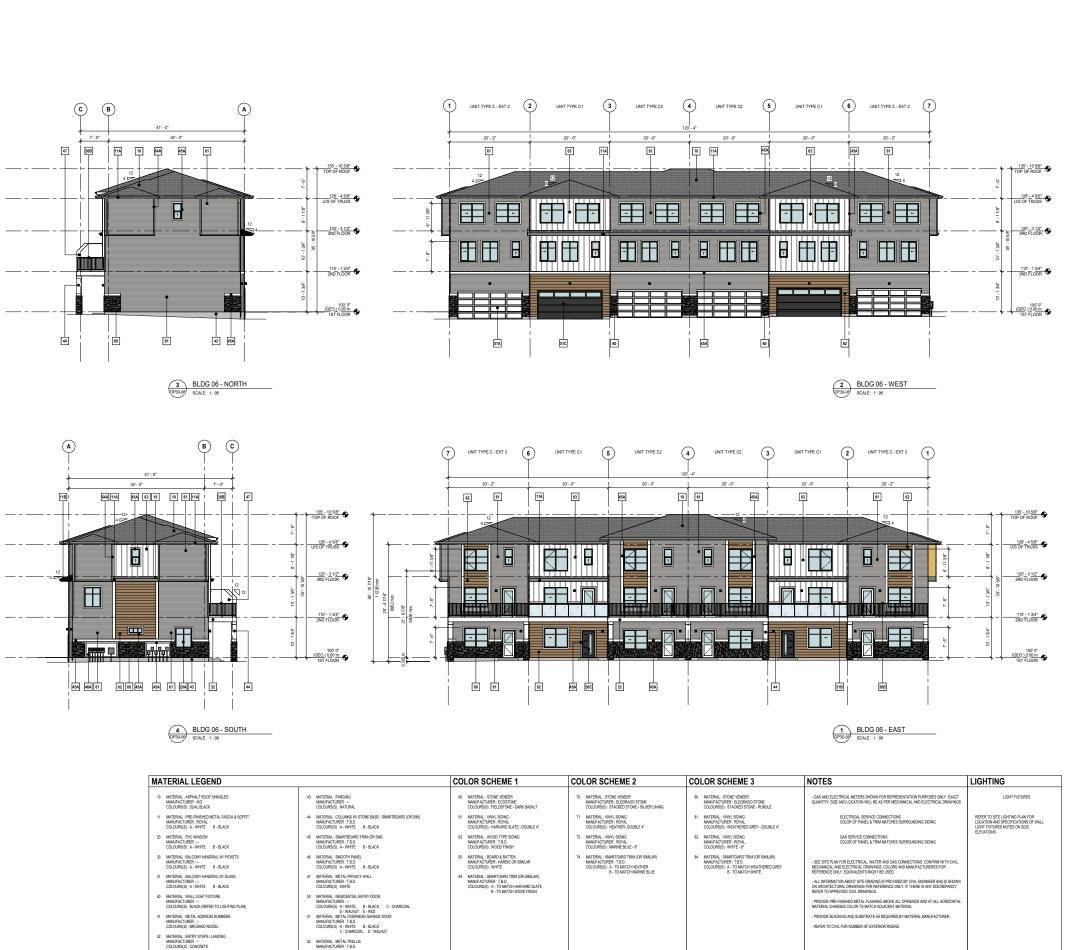

BYLAW ZONING MAP

| BUILDING STYLE LEGEND |                    |             |                                |  |
|-----------------------|--------------------|-------------|--------------------------------|--|
| BUILDING              | NUMBER OF<br>UNITS | COLOR STYLE | UPGRADED<br>SIDE<br>ELEVATIONS |  |
| 1                     | 4                  | COLOR STYLE | BOTH SIDES                     |  |
| 2                     | 6                  | COLOR STYLE | NORTH SIDE                     |  |
| 3                     | 6                  | COLOR STYLE | NORTH SIDE                     |  |
| 4                     | 7                  | COLOR STYLE | NORTH SIDE                     |  |
| 5                     | 8                  | COLOR STYLE | SOUTH SIDE                     |  |
| 6                     | 6                  | COLOR STYLE | SOUTH SIDE                     |  |
| TOTAL                 | 37 UNITS           |             |                                |  |