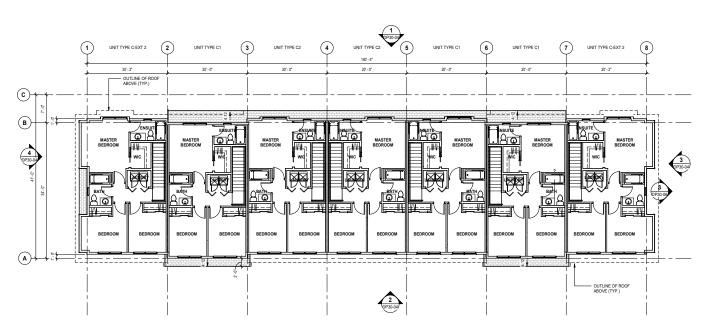

BLDG 05 - LEVEL 1

DP20-06 SCALE: 1:96

BLDG 05 FLOOR PLANS

BLDG 05 - ROOF PLAN

DP20-07 SCALE: 1:96

BLDG 05 - LEVEL 3

OP20-07 SCALE: 1:96