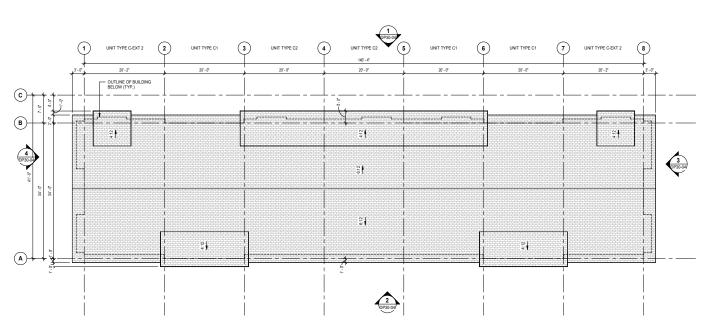

BLDG 05 FLOOR PLANS

BLDG 05 - ROOF PLAN

DP20-07 SCALE: 1:96

BLDG 05 - LEVEL 3

OP20-07 SCALE: 1:96