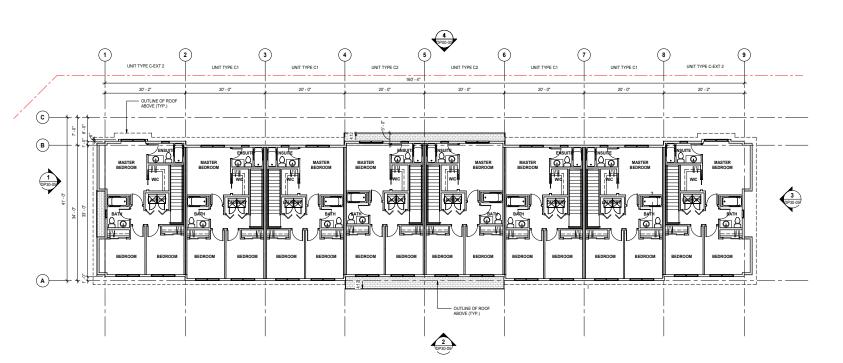

BLDG 05 - LEVEL 1

DP20-06 SCALE: 1:96

BLDG 05 FLOOR PLANS

BLDG 05 - ROOF PLAN

DP20-07 SCALE: 1:96

BLDG 05 - LEVEL 3

OP20-07 SCALE: 1:96

### GENERAL NOTES

 DATE
 ISSUED FOR
 REV

 2024-03-15
 FOR REVIEW
 1

NORR

OWNER

Truman\_Princeton Lot 5

CITY. PROVINCE, COUNTRY
Drawing Title
BLDG 05 FLOOR PLAN &
ROOF PLAN

 
 DATE
 ISSUED FOR
 REV