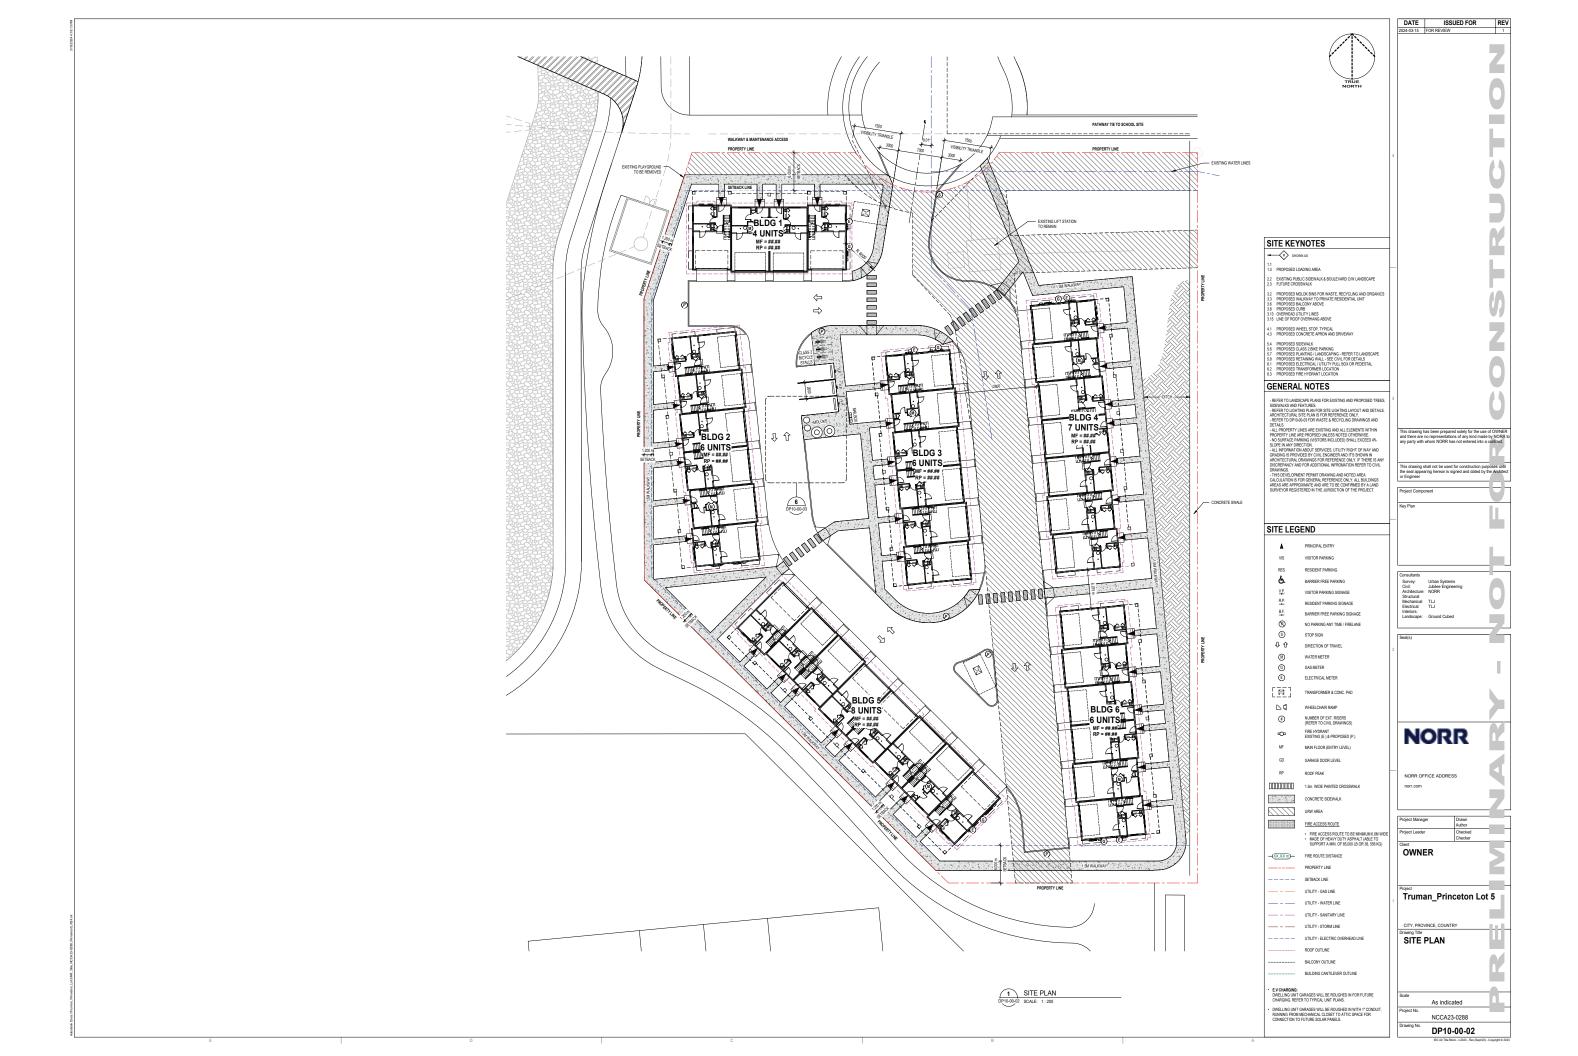

BYLAW ZONING MAP

| BUILDING STYLE LEGEND |                    |             |                                |  |
|-----------------------|--------------------|-------------|--------------------------------|--|
| BUILDING              | NUMBER OF<br>UNITS | COLOR STYLE | UPGRADED<br>SIDE<br>ELEVATIONS |  |
| 1                     | 4                  | COLOR STYLE | BOTH SIDES                     |  |
| 2                     | 6                  | COLOR STYLE | NORTH SIDE                     |  |
| 3                     | 6                  | COLOR STYLE | NORTH SIDE                     |  |
| 4                     | 7                  | COLOR STYLE | NORTH SIDE                     |  |
| 5                     | 8                  | COLOR STYLE | SOUTH SIDE                     |  |
| 6                     | 6                  | COLOR STYLE | SOUTH SIDE                     |  |
| TOTAL                 | 37 UNITS           |             |                                |  |

## SITE LEGEND

VISITOR PARKING

BARRIER FREE PARKING SIGNAGE NO PARKING ANY TIME / FIRELANE (§) STOP SIGN

DIRECTION OF TRAVEL M WATER METER G GAS METER

(E) ELECTRICAL METER [7] D.₫

(#) rOn

MAIN FLOOR (ENTRY LEVEL) ROOF PEAK

00000000 URW AREA

FIRE ACCESS ROUTE

—(XX.XX.m)— FIRE ROUTE DISTANCE PROPERTY LINE

- UTILITY - WATER LINE - - UTILITY - SANITARY LINE

---- UTILITY - ELECTRIC OVERHEAD LIN

----- ROOF OUTLINE BALCONY OUTLINE

EV CHARGING:
 DWELLING UNIT CARAGES WILL BE ROUGHED IN FOR FUTURE CHARGING, REFER TO TYPICAL UNIT PLANS.