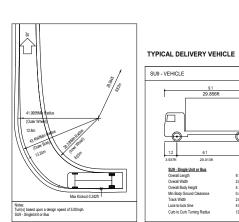

5 SU9 LOADING TRUCK - SWEEP PATH
DP10-00-03 SCALE: 1:300

3 TYPICAL DELIVERY TRUCK
DP10-00-03 SCALE: 1:150