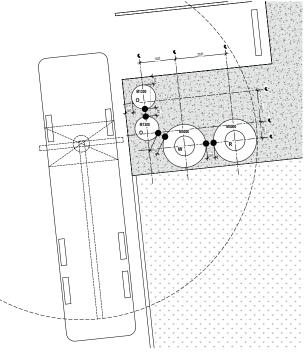

5 SU9 LOADING TRUCK - SWEEP PATH
DP10-00-03 SCALE: 1:300

3 TYPICAL DELIVERY TRUCK
DP10-00-03 SCALE: 1:150