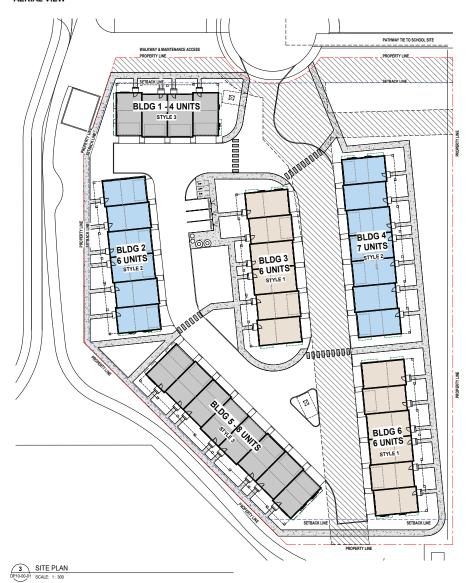

BYLAW ZONING MAP

| BUILDING STYLE LEGEND |                    |             |                                |  |
|-----------------------|--------------------|-------------|--------------------------------|--|
| BUILDING              | NUMBER OF<br>UNITS | COLOR STYLE | UPGRADED<br>SIDE<br>ELEVATIONS |  |
| 1                     | 4                  | COLOR STYLE | BOTH SIDES                     |  |
| 2                     | 6                  | COLOR STYLE | NORTH SIDE                     |  |
| 3                     | 6                  | COLOR STYLE | NORTH SIDE                     |  |
| 4                     | 7                  | COLOR STYLE | NORTH SIDE                     |  |
| 5                     | 8                  | COLOR STYLE | SOUTH SIDE                     |  |
| 6                     | 6                  | COLOR STYLE | SOUTH SIDE                     |  |
| TOTAL                 | 37 UNITS           |             |                                |  |

DP10-00-03

BLDG 1 - 4 UNITS\_ BLDG 4 7 UNITS BLDG 2 BLUC - 6 UNITS BLDG 3 6 UNITS Troughou or BLDG 6 6 UNITS

PHASING PLAN
DP10-00-03 SCALE: 1:500

| HASE 01                                                                                                                              | PHASE 04                                                                        | PHASE 07                                                                        |
|--------------------------------------------------------------------------------------------------------------------------------------|---------------------------------------------------------------------------------|---------------------------------------------------------------------------------|
| - DEEP SERVICES AND CONNECTION TO EXISTING<br>SERVICES                                                                               | - BUILDING 2<br>PHASE 04A                                                       | - BUILDING 5 PHASE 07A                                                          |
| ROADWAY (FIRST LIFT OF ASPHALT ONLY). DOES NOT INCLUDE<br>ANY CONCRETE WORK (DRIVEWAYS OR WALKWAYS)     SHALLOW SERVICES AS REQUIRED | - DRIVEWAYS, WALKWAYS, SIDEWALKS INSTALLED<br>- LANDSCAPE                       | - DRIVEWAYS, WALKWAYS, SIDEWALKS INSTALLED<br>- LANDSCAPE                       |
| HASE 02                                                                                                                              | PHASE 05                                                                        | PHASE 08<br>- RUII DING 6                                                       |
| - WASTE AND RECYCLING MOLOKS                                                                                                         | - BUILDING 3 PHASE 05A                                                          | PHASE 08A                                                                       |
| - MAIL<br>- PARKING, LOADING                                                                                                         | <ul> <li>DRIVEWAYS, WALKWAYS, SIDEWALKS INSTALLED</li> <li>LANDSCAPE</li> </ul> | <ul> <li>DRIVEWAYS, WALKWAYS, SIDEWALKS INSTALLED</li> <li>LANDSCAPE</li> </ul> |
| HASE 03                                                                                                                              | PHASE 06                                                                        |                                                                                 |
| - BUILDING 1<br>HASE 03A                                                                                                             | - BUILDING 4 PHASE 06A                                                          |                                                                                 |
| - DRIVEWAYS, WALKWAYS, SIDEWALKS INSTALLED                                                                                           | - DRIVEWAYS, WALKWAYS, SIDEWALKS INSTALLED                                      |                                                                                 |
| - DRIVEWAYS, WALKWAYS, SIDEWALKS INSTALLED<br>- LANDSCAPE                                                                            | <ul> <li>DRIVEWAYS, WALKWAYS, SIDEWALKS INSTALLED</li> <li>LANDSCAPE</li> </ul> |                                                                                 |