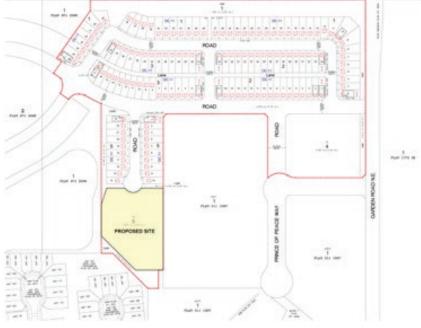

# **Arabella Townhomes**

Princeton - Site 5

CITY, PROVINCE, COUNTRY

DEVELOPMENT PERMIT: DEVELOPMENT PERMIT NO.
NORR PROJECT NUMBER: NCCA23-0288
CLIENT PROJECT NUMBER: CLIENT PROJECT NUMBER

SITE CONTEXT, VICINITY MAP, SITE STATISTICS SITE PLAN