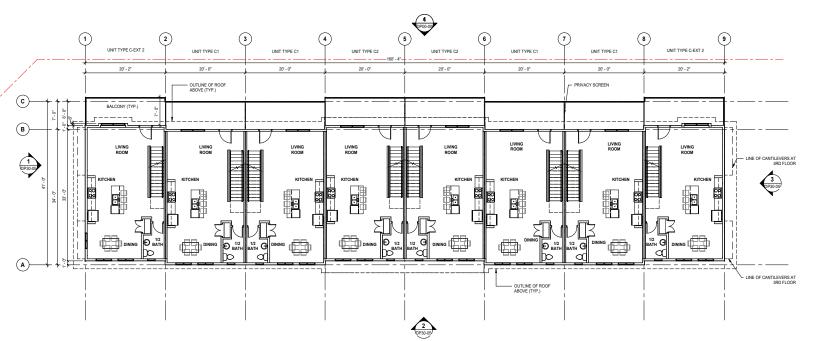

### **GENERAL NOTES**

ONSTRUCTIO

**NORR** 

OWNER

Truman\_Princeton Lot 5

Drawing Title
BLDG 04 FLOOR PLAN &
ROOF PLAN

BLDG 05 - LEVEL 2

DP20-06 SCALE: 1:96

BLDG 05 FLOOR PLANS

BLDG 05 - ROOF PLAN

DP20-07 SCALE: 1:96

BLDG 05 - LEVEL 3

OP20-07 SCALE: 1:96