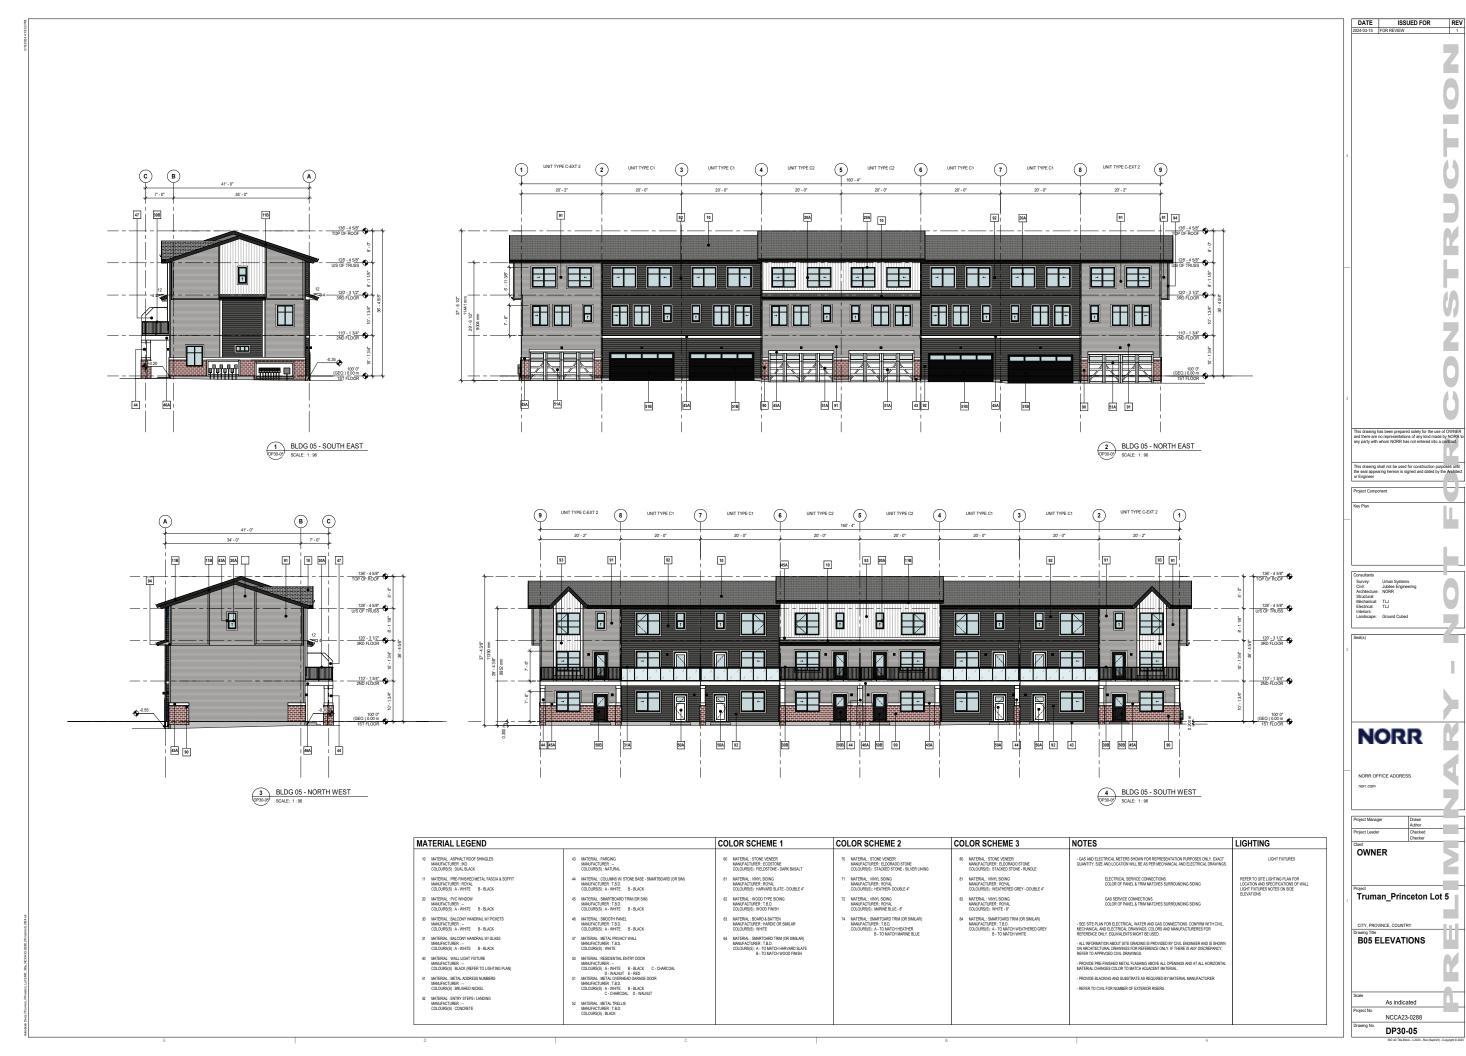

BYLAW ZONING MAP

| BUILDING STYLE LEGEND |                    |             |                                |  |
|-----------------------|--------------------|-------------|--------------------------------|--|
| BUILDING              | NUMBER OF<br>UNITS | COLOR STYLE | UPGRADED<br>SIDE<br>ELEVATIONS |  |
| 1                     | 4                  | COLOR STYLE | BOTH SIDES                     |  |
| 2                     | 6                  | COLOR STYLE | NORTH SIDE                     |  |
| 3                     | 6                  | COLOR STYLE | NORTH SIDE                     |  |
| 4                     | 7                  | COLOR STYLE | NORTH SIDE                     |  |
| 5                     | 8                  | COLOR STYLE | SOUTH SIDE                     |  |
| 6                     | 6                  | COLOR STYLE | SOUTH SIDE                     |  |
| TOTAL                 | 37 UNITS           |             |                                |  |