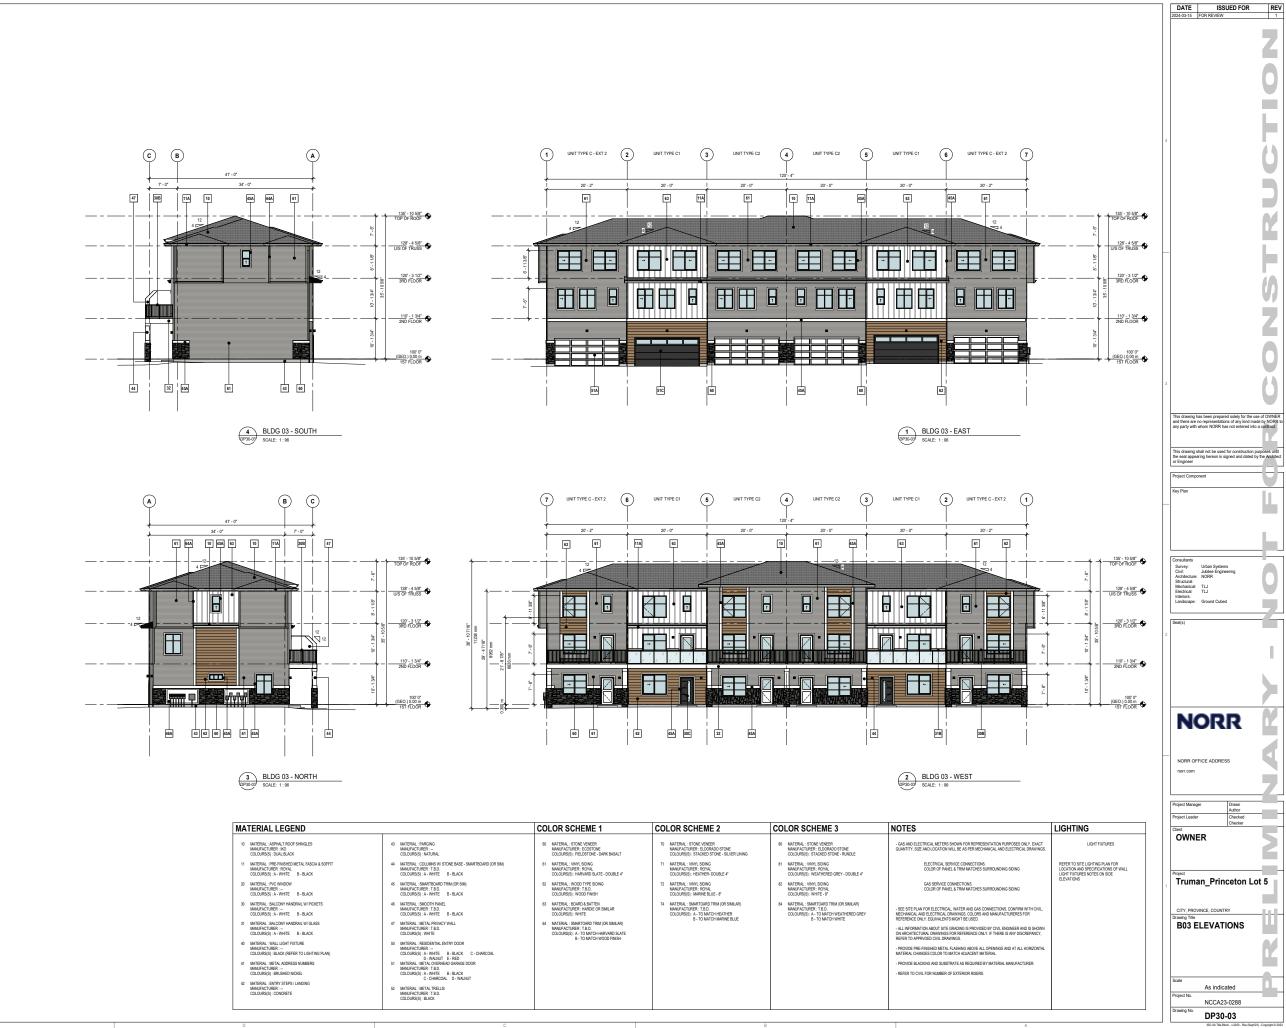

 DATE
 ISSUED FOR
 REV

 2024-03-15
 FOR REVIEW
 1

 
 DATE
 ISSUED FOR
 REV

 2024-03-15
 FOR REVIEW
 1
 **NORR** OWNER Truman\_Princeton Lot 5 BLDG 03 FLOOR PLANS DP20-03

BLDG 04 - LEVEL 2

DP20-04 SCALE: 1:96