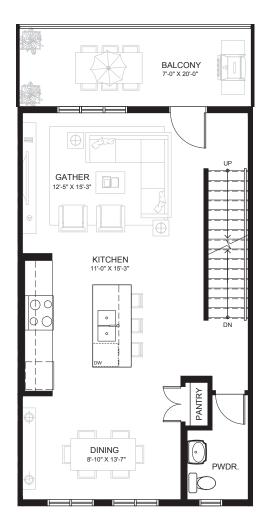

**TOWNHOME FLOOR PLAN** ±1,570 – 1,630 SQ.FT • 3/4 BED • 2.5 BATH

\*window configuration varies

ÉNSUITE

WARDROBE

LAUNDRY

DN

BEDROOM 3

9'-5" X 9'-11"

on corner/end units

GROUND LEVEL ±211 SQ. FT.

MAIN LEVEL ±689 SQ. FT.

UPPER LEVEL ±680-730 SQ. FT.

OWNER'S

RETREAT

10'-11" X 11'-11"

BEDROOM 2

9'-5" X 9'-11"

BATH

REF. C-I (1570) / C-2 (1587) / C-EXT2 (1630)

THE DEVELOPER AND BUILDER RESERVE THE RIGHT TO MAKE MODIFICATIONS AND CHANGES TO THE BUILDING, ANY UNIT, PARKING AREA AND STORAGE AREA DESIGN, SPECIFICATIONS, FEATURES AND FLOOR PLANS IN ORDER TO MAINTAIN THE HIGH STANDARDS OF THIS DEVELOPMENT OR TO COMPLY WITH MUNICIPAL REQUIREMENTS. THE SQUARE FOOTAGE AND ROOM DIMENSIONS ARE BASED ON ARCHITECTURAL DRAWINGS AND MEASUREMENTS. THE LOCATION OF UTILITIES MAY NOT BE ACCURATELY DEPICTED HEREIN. FURNITURE LAYOUTS DEPICT STANDARD FURNISHING SIZES AND ARE INTENDED FOR REFERENCE ONLY. ALL SIZES AND DIMENSIONS ARE APPROXIMATE AND ACTUAL AREA AND DIMENSIONS MAY VARY FROM THE PRELIMINARY PLANS TO THE FINAL SURVEY. ERRORS AND MISSIONS EXCEPTED. IN THE EVENT OF DISCREPANCY BETWEEN THE MARKETING DOCUMENTS AND THE PRELIMINARY PLANS TO THE FUNAL SURVEY. ERRORS AND MISSIONS EXCEPTED. IN THE EVENT OF DISCREPANCY BETWEEN THE MARKETING DOCUMENTS AND THE PRELIMINARY PLANS TO THE FUNAL SURVEY. ERRORS AND MISSIONS EXCEPTED. IN THE EVENT OF DISCREPANCY BETWEEN THE MARKETING DOCUMENTS AND THE PRELIMINARY PLANS TO THE FUNAL SURVEY. ERRORS AND OMISSIONS EXCEPTED. IN THE EVENT OF DISCREPANCY BETWEEN THE MARKETING DOCUMENTS AND THE PRELIMINARY PLANS TO THE FUNCHASE CONTRACT. THE PURCHASE CONTRACT.