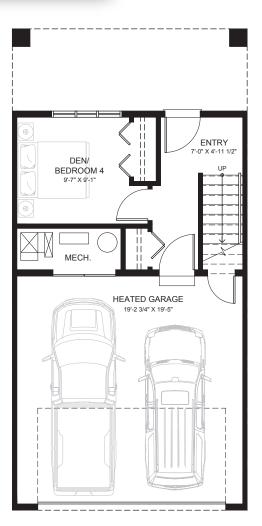

**TOWNHOME FLOOR PLAN** ±1,570 – 1,630 SQ.FT • 3/4 BED • 2.5 BATH

\*window configuration varies

ÉNSUITE

WARDROBE

LAUNDRY

DN

BEDROOM 3

9'-5" X 9'-11"

on corner/end units

GROUND LEVEL ±211 SQ. FT.

MAIN LEVEL ±689 SQ. FT.

UPPER LEVEL ±680-730 SQ. FT.

OWNER'S

RETREAT

10'-11" X 11'-11"

BEDROOM 2

9'-5" X 9'-11"

BATH

REF. C-I (1570) / C-2 (1587) / C-EXT2 (1630)

THE DEVELOPER AND BUILDER RESERVE THE RIGHT TO MAKE MODIFICATIONS AND CHANGES TO THE BUILDING, ANY UNIT, PARKING AREA AND STORAGE AREA DESIGN, SPECIFICATIONS, FEATURES AND FLOOR PLANS IN ORDER TO MAINTAIN THE HIGH STANDARDS OF THIS DEVELOPMENT OR TO COMPLY WITH MUNICIPAL REQUIREMENTS. THE SQUARE FOOTAGE AND ROOM DIMENSIONS ARE BASED ON ARCHITECTURAL DRAWINGS AND MEASUREMENTS. THE LOCATION OF UTILITIES MAY NOT BE ACCURATELY DEPICTED HEREIN. FURNITURE LAYOUTS DEPICT STANDARD FURNISHING SIZES AND ARE INTENDED FOR REFERENCE ONLY. ALL SIZES AND DIMENSIONS ARE APPROXIMATE AND ACTUAL AREA AND DIMENSIONS MAY VARY FROM THE PRELIMINARY PLANS TO THE FINAL SURVEY. ERRORS AND MISSIONS EXCEPTED. IN THE EVENT OF DISCREPANCY BETWEEN THE MARKETING DOCUMENTS AND THE PRELIMINARY PLANS TO THE FUNAL SURVEY. ERRORS AND MISSIONS EXCEPTED. IN THE EVENT OF DISCREPANCY BETWEEN THE MARKETING DOCUMENTS AND THE PRELIMINARY PLANS TO THE FUNAL SURVEY. ERRORS AND MISSIONS EXCEPTED. IN THE EVENT OF DISCREPANCY BETWEEN THE MARKETING DOCUMENTS AND THE PRELIMINARY PLANS TO THE FUNAL SURVEY. ERRORS AND OMISSIONS EXCEPTED. IN THE EVENT OF DISCREPANCY BETWEEN THE MARKETING DOCUMENTS AND THE PRELIMINARY PLANS TO THE FUNCHASE CONTRACT. THE PURCHASE CONTRACT.