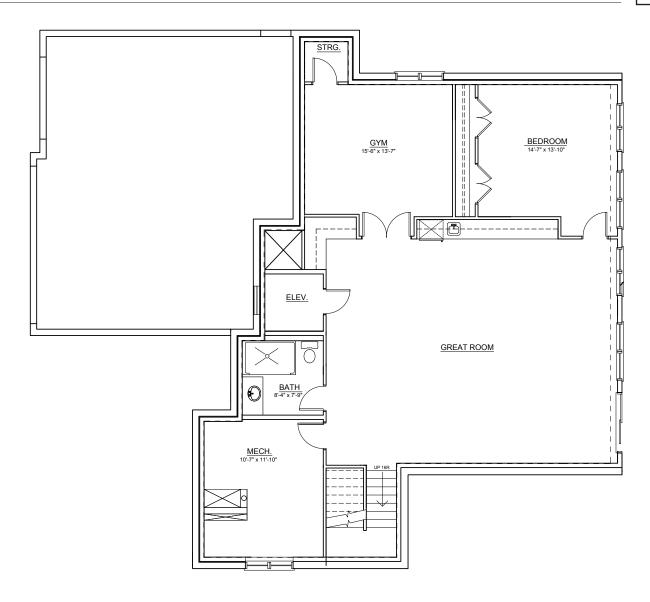

BASEMENT ±1,620 SQ. FT.

THE DEVELOPER AND BUILDER RESERVE THE RIGHT TO MAKE MODIFICATIONS AND CHANGES TO THE BUILDING, ANY UNIT, PARKING AREA AND STORAGE AREA DESIGN, SPECIFICATIONS, FEATURES AND FLOOR PLANS IN ORDER TO MAINTAIN THE HIGH STANDARDS OF THIS DEVELOPMENT OR TO COMPLY WITH MUNICIPAL REQUIREMENTS. THE SQUARE FOOTAGE AND ROOM DIMENSIONS ARE BASED ON ARCHITECTURAL DRAWINGS AND MEASUREMENTS. THE LOCATION OF UTILITIES MAY NOT BE ACCURATELY DEPICTED HERBIN, FURNITURE LAYOUTS DEPICT STANDARD FURNISHING SIZES AND ARE INTENDED FOR REFERENCE ONLY. ALL SIZES AND DIMENSIONS ARE APPROXIMATE AND ACTUAL AREA AND DIMENSIONS MAY VARY FROM THE PRELIMINARY PLANS TO THE FINAL SURVEY. ERRORS AND OMISSIONS EXCEPTED.