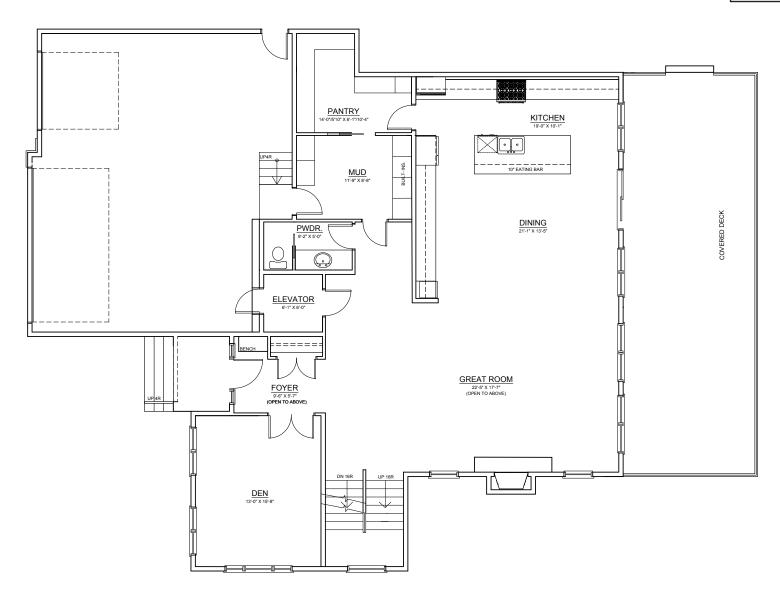

MAIN FLOOR  $\pm 1,870$  SQ. FT.

THE DEVELOPER AND BUILDER RESERVE THE RIGHT TO MAKE MODIFICATIONS AND CHANGES TO THE BUILDING, ANY UNIT, PARKING AREA AND STORAGE AREA DESIGN, SPECIFICATIONS, FEATURES AND FLOOR PLANS IN ORDER TO MAINTAIN THE HIGH STANDARDS OF THIS DEVELOPMENT OR TO COMPLY WITH MUNICIPAL REQUIREMENTS. THE SQUARE FOOTAGE AND ROOM DIMENSIONS ARE BASED ON ARCHITECTURAL DRAWINGS AND MEASUREMENTS. THE LOCATION OF UTILITIES MAY NOT BE ACCURATELY DEPICTED HEREIN. FURNITURE LAYOUTS DEPICT STANDARD FURNISHING SIZES AND ARE INTENDED FOR REFERENCE ONLY. ALL SIZES AND DIMENSIONS ARE APPROXIMATE AND ACTUAL AREA AND DIMENSIONS MAY VARY FROM THE PRELIMINARY PLANS TO THE FINAL SURVEY. ERRORS AND OMISSIONS EXCEPTED.