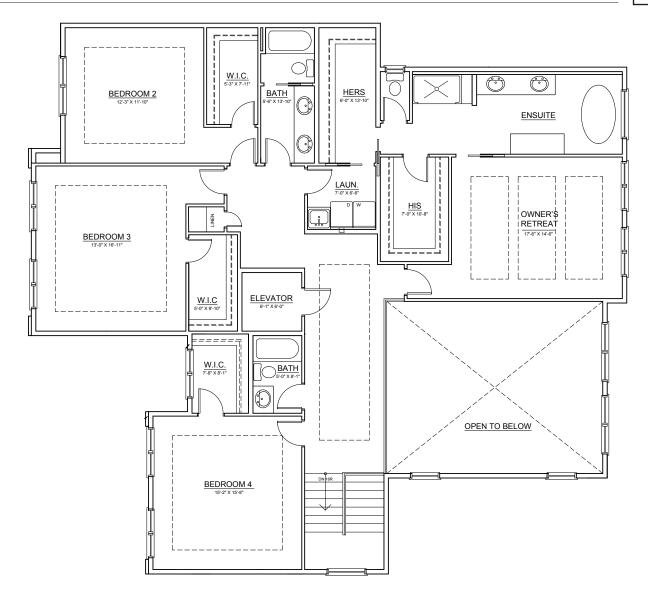

UPPER FLOOR ±2,267 SQ. FT.

THE DEVELOPER AND BUILDER RESERVE THE RIGHT TO MAKE MODIFICATIONS AND CHANGES TO THE BUILDING, ANY UNIT, PARKING AREA AND STORAGE AREA DESIGN, SPECIFICATIONS, FEATURES AND FLOOR PLANS IN ORDER TO MAINTAIN THE HIGH STANDARDS OF THIS DEVELOPMENT OR TO COMPLY WITH MUNICIPAL REQUIREMENTS. THE SQUARE FOOTAGE AND ROOM DIMENSIONS ARE BASED ON ARCHITECTURAL DRAWINGS AND MEASUREMENTS. THE LOCATION OF UTILITIES MAY NOT BE ACCURATELY DEPICTED HEREIN. FURNITURE LAYOUTS DEPICT STANDARD FURNISHING SIZES AND ARE INTENDED FOR REFERENCE ONLY. ALL SIZES AND DIMENSIONS ARE APPROXIMATE AND ACTUAL AREA AND DIMENSIONS MAY VARY FROM THE PRELIMINARY PLANS TO THE FINAL SURVEY. ERRORS AND OMISSIONS EXCEPTED.