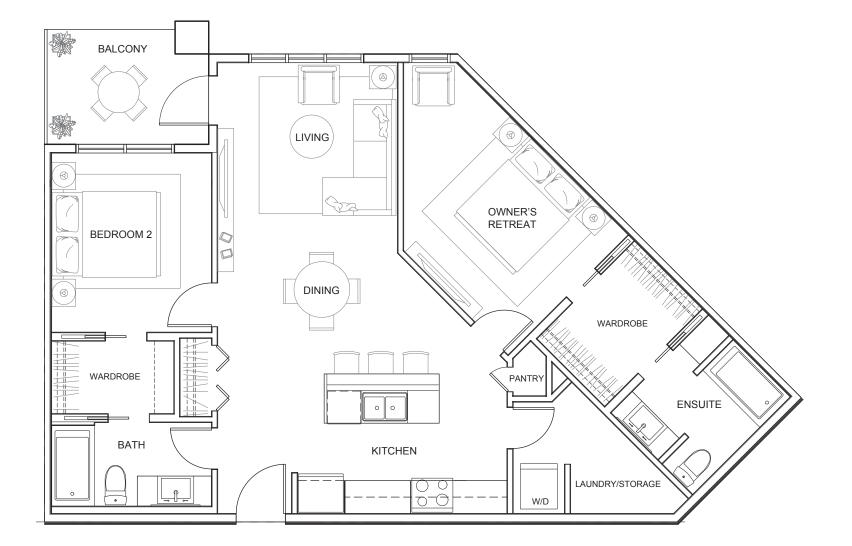

FLOOR PLAN - **B2** 2 BED • 2 BATH ±1,011 SQ.FT.

THE DEVELOPER AND BUILDER RESERVE THE RIGHT TO MAKE MODIFICATIONS AND CHANGES TO THE BUILDING, ANY UNIT, PARKING AREA AND STORAGE AREA DESIGN, SPECIFICATIONS, FEATURES AND FLOOR PLANS IN ORDER TO MAINTAIN THE HIGH STANDARDS OF THIS DEVELOPMENT OR TO COMPLY WITH MUNICIPAL REQUIREMENTS. THE SQUARE FOOTAGE AND ROOM DIMENSIONS ARE BASED ON ARCHITECTURAL DRAWINGS AND MEASUREMENTS. THE LOCATION OF UTILITIES MAY NOT BE ACCURATELY DEPICTED HEREIN. FURNITURE LAYOUTS DEPICT STANDARD FURNISHING SIZES AND ARE INTENDED FOR REFERENCE ONLY. ALL SIZES AND DIMENSIONS ARE APPROXIMATE AND ACTUAL AREA AND DIMENSIONS MAY VARY FROM THE PRELIMINARY PLANS TO THE FINAL SURVEY. ERRORS AND OMISSIONS EXCEPTED.