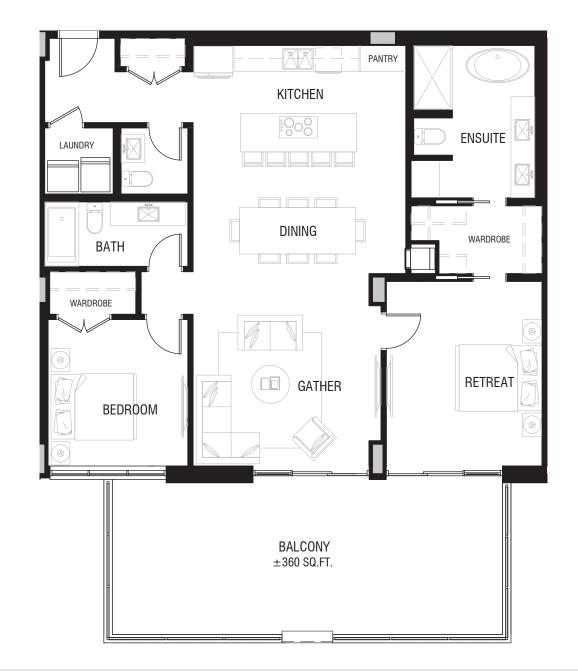

#104 835 78<sup>TH</sup> STREET ±1,295 ft<sup>2</sup>

THE DEVELOPER AND BUILDER RESERVE THE RIGHT TO MAKE MODIFICATIONS AND CHANGES TO THE BUILDING, ANY UNIT, PARKING AREA AND STORAGE AREA DESIGN, SPECIFICATIONS, FEATURES AND FLOOR PLANS IN ORDER TO MAINTAIN THE HIGH STANDARDS OF THIS DEVELOPMENT OR TO COMPLY WITH MUNICIPAL REQUIREMENTS. THE SQUARE FOOTAGE AND ROOM DIMENSIONS ARE BASED ON ARCHITECTURAL DRAWINGS AND MEASUREMENTS. THE LOCATION OF UTILITIES MAY NOT BE ACCURATELY DEPICTED HEREIN. FURNITURE LAYOUTS DEPICT STANDARD FURNISHING SIZES AND ARE INTENDED FOR REFERENCE ONLY. ALL SIZES AND DIMENSIONS ARE APPROXIMATE AND ACTUAL AREA AND DIMENSIONS MAY VARY FROM THE PRELIMINARY PLANS TO THE FINAL SURVEY. ERRORS AND OMISSIONS EXCEPTED.