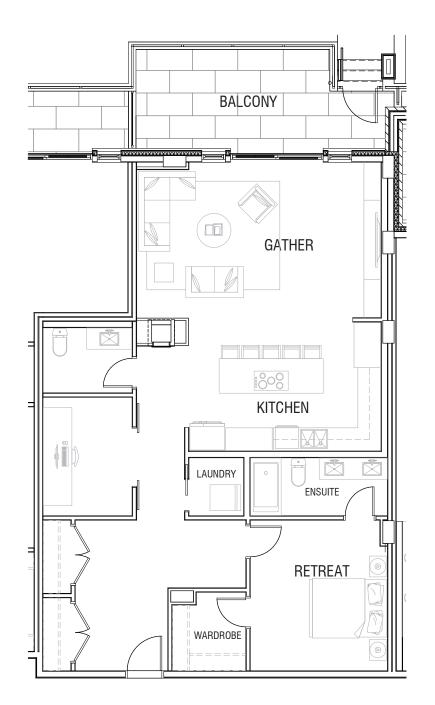

THE DEVELOPER AND BUILDER RESERVE THE RIGHT TO MAKE MODIFICATIONS AND CHANGES TO THE BUILDING, ANY UNIT, PARKING AREA AND STORAGE AREA DESIGN, SPECIFICATIONS, FEATURES AND FLOOR PLANS IN ORDER TO MAINTAIN THE HIGH STANDARDS OF THIS DEVELOPMENT OR TO COMPLY WITH MUNICIPAL REQUIREMENTS. THE SQUARE FOOTAGE AND ROOM DIMENSIONS ARE BASED ON ARCHITECTURAL DRAWINGS AND MEASUREMENTS. THE LOCATION OF UTILITIES MAY NOT BE ACCURATELY DEPICTED HEREIN. FURNITURE LAYOUTS DEPICT STANDARD FURNISHING SIZES AND ARE INTENDED FOR REFERENCE ONLY. ALL SIZES AND DIMENSIONS ARE APPROXIMATE AND ACTUAL AREA AND DIMENSIONS MAY VARY FROM THE PRELIMINARY PLANS TO THE FINAL SURVEY. ERRORS AND OMISSIONS EXCEPTED.