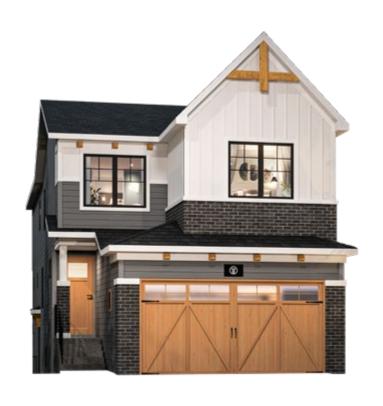

## THE SLOAN

±1,857 SQ. FT.

MAIN FLOOR ±807 SQ.FT.

UPPER FLOOR ± 1,051 SQ.FT.

THE DEVELOPER AND BUILDER RESERVE THE RIGHT TO MAKE MODIFICATIONS AND CHANGES TO THE BUILDING, ANY UNIT, PARKING AREA AND STORAGE AREA DESIGN, SPECIFICATIONS, FEATURES AND FLOOR PLANS IN ORDER TO MAINTAIN THE HIGH STANDARDS OF THIS DEVELOPMENT OR TO COMPLY WITH MUNICIPAL REQUIREMENTS. THE SQUARE FOOTAGE AND ROOM DIMENSIONS ARE BASED ON ARCHITECTURAL DRAWINGS AND MEASUREMENTS. THE LOCATION OF UTILITIES MAY NOT BE ACCURATELY DEPICTED HEREIN. FURNISHING SIZES AND ARE INTENDED FOR REFERENCE ONLY, ALL SIZES AND DIMENSIONS ARE APPROXIMATE AND ACTUAL AREA AND DIMENSIONS MAY VARY FROM THE PRELIMINARY PLANS TO THE FINAL SURVEY. ERRORS AND OMISSIONS EXCEPTED.