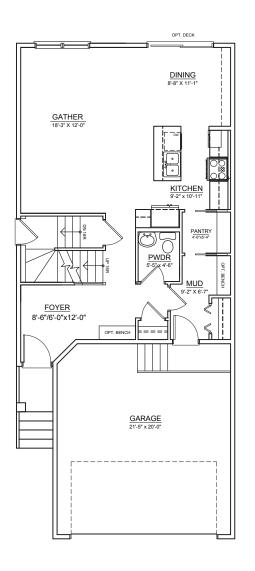

## THE SLOAN

±1,857 SQ. FT.

MAIN FLOOR ±807 SQ.FT.

UPPER FLOOR ± 1,051 SQ.FT.

THE DEVELOPER AND BUILDER RESERVE THE RIGHT TO MAKE MODIFICATIONS AND CHANGES TO THE BUILDING, ANY UNIT, PARKING AREA AND STORAGE AREA DESIGN, SPECIFICATIONS, FEATURES AND FLOOR PLANS IN ORDER TO MAINTAIN THE HIGH STANDARDS OF THIS DEVELOPMENT OR TO COMPLY WITH MUNICIPAL REQUIREMENTS. THE SQUARE FOOTAGE AND ROOM DIMENSIONS ARE BASED ON ARCHITECTURAL DRAWINGS AND MEASUREMENTS. THE LOCATION OF UTILITIES MAY NOT BE ACCURATELY DEPICTED HEREIN. FURNISHING SIZES AND ARE INTENDED FOR REFERENCE ONLY, ALL SIZES AND DIMENSIONS ARE APPROXIMATE AND ACTUAL AREA AND DIMENSIONS MAY VARY FROM THE PRELIMINARY PLANS TO THE FINAL SURVEY. ERRORS AND OMISSIONS EXCEPTED.