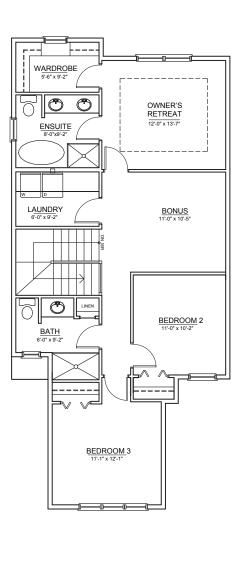

## THE SLOAN

±1,857 SQ. FT.

MAIN FLOOR ±807 SQ.FT.

UPPER FLOOR ± 1,051 SQ.FT.

THE DEVELOPER AND BUILDER RESERVE THE RIGHT TO MAKE MODIFICATIONS AND CHANGES TO THE BUILDING, ANY UNIT, PARKING AREA AND STORAGE AREA DESIGN, SPECIFICATIONS, FEATURES AND FLOOR PLANS IN ORDER TO MAINTAIN THE HIGH STANDARDS OF THIS DEVELOPMENT OR TO COMPLY WITH MUNICIPAL REQUIREMENTS. THE SQUARE FOOTAGE AND ROOM DIMENSIONS ARE BASED ON ARCHITECTURAL DRAWINGS AND MEASUREMENTS. THE LOCATION OF UTILITIES MAY NOT BE ACCURATELY DEPICTED HEREIN. FURNISHING SIZES AND ARE INTENDED FOR REFERENCE ONLY, ALL SIZES AND DIMENSIONS ARE APPROXIMATE AND ACTUAL AREA AND DIMENSIONS MAY VARY FROM THE PRELIMINARY PLANS TO THE FINAL SURVEY. ERRORS AND OMISSIONS EXCEPTED.