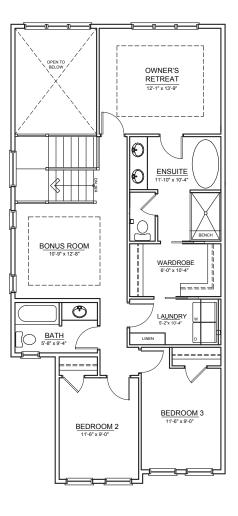

## **THE INSPIRE**

±2,095 SQ. FT.

TRUMAN

## UPPER FLOOR ±1,181 SQ.FT.

THE DEVELOPER AND BUILDER RESERVE THE RIGHT TO MAKE MODIFICATIONS AND CHANGES TO THE BUILDING, ANY UNIT, PARKING AREA AND STORAGE AREA DESIGN, SPECIFICATIONS, FEATURES AND FLOOR PLANS IN ORDER TO MAINTAIN THE HIGH STANDARDS OF THIS DEVELOPMENT OR TO COMPLY WITH MUNICIPAL REQUIREMENTS. THE SQUARE FOOTAGE AND ROOM DIMENSIONS ARE BASED ON ARCHITECTURAL DRAWINGS AND MEASUREMENTS. THE LOCATION OF UTILITIES MAY NOT BE ACCURATELY DEPICTED HEREIN. FURNITURE LAYOUTS DEPICT STANDARD FURNISHING SIZES AND ARE INTENDED FOR REFERENCE ONLY. ALL SIZES AND DIMENSIONS ARE APPROXIMATE AND ACTUAL AREA AND DIMENSIONS MAY VARY FROM THE PRELIMINARY PLANS TO THE FINAL SURVEY. ERRORS AND OMISSIONS EXCEPTED.