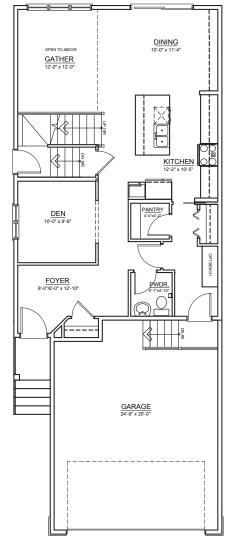

## **THE INSPIRE**

±2,095 SQ. FT.

TRUMAN

## 





## MAIN FLOOR ±914 SQ.FT.

## UPPER FLOOR ±1,181 SQ.FT.

THE DEVELOPER AND BUILDER RESERVE THE RIGHT TO MAKE MODIFICATIONS AND CHANGES TO THE BUILDING, ANY UNIT, PARKING AREA AND STORAGE AREA DESIGN, SPECIFICATIONS, FEATURES AND FLOOR PLANS IN ORDER TO MAINTAIN THE HIGH STANDARDS OF THIS DEVELOPMENT OR TO COMPLY WITH MUNICIPAL REQUIREMENTS. THE SQUARE FOOTAGE AND ROOM DIMENSIONS ARE BASED ON ARCHITECTURAL DRAWINGS AND MEASUREMENTS. THE LOCATION OF UTILITIES MAY NOT BE ACCURATELY DEPICTED HEREIN. FURNITURE LAYOUTS DEPICT STANDARD FURNISHING SIZES AND ARE INTENDED FOR REFERENCE ONLY. ALL SIZES AND DIMENSIONS ARE APPROXIMATE AND ACTUAL AREA AND DIMENSIONS MAY VARY FROM THE PRELIMINARY PLANS TO THE FINAL SURVEY. ERRORS AND OMISSIONS EXCEPTED.