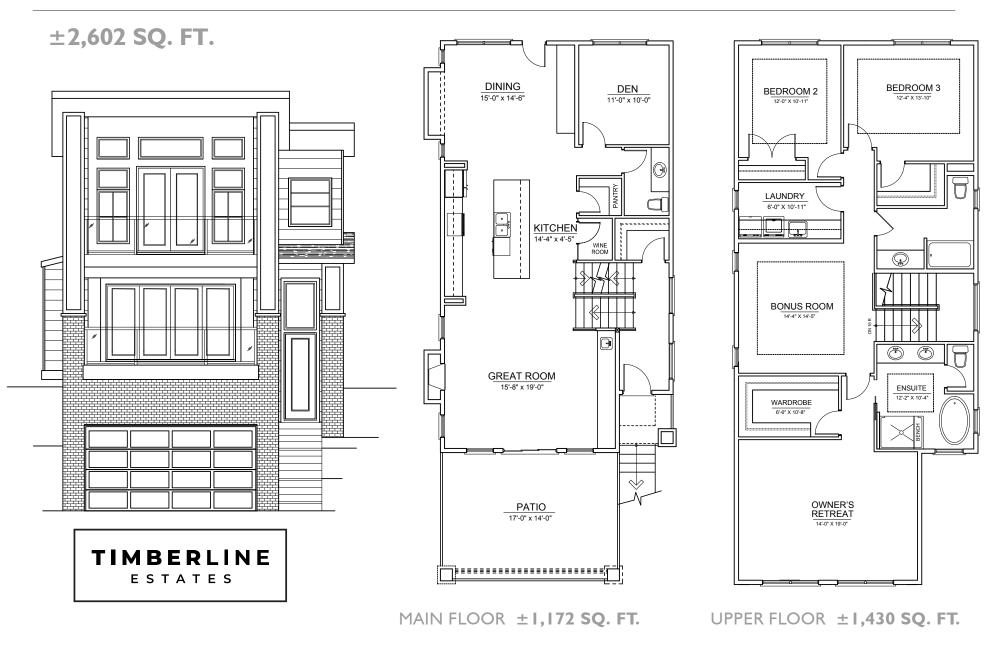

## **84 TIMBERLINE WAY**

THE DEVELOPER AND BUILDER RESERVE THE RIGHT TO MAKE MODIFICATIONS AND CHANGES TO THE BUILDING, ANY UNIT, PARKING AREA AND STORAGE AREA DESIGN, SPECIFICATIONS, FEATURES AND FLOOR PLANS IN ORDER TO MAINTAIN THE HIGH STANDARDS OF THIS DEVELOPMENT OR TO COMPLY WITH MUNICIPAL REQUIREMENTS. THE SQUARE FOOTAGE AND ROOM DIMENSIONS ARE BASED ON ARCHITECTURAL DRAWINGS AND MEASUREMENTS. THE LOCATION OF UTILITIES MAY NOT BE ACCURATELY DEPICTED HEREIN. FURNITURE LAYOUTS DEPICT STANDARD FURNISHING SIZES AND ARE INTENDED FOR REFERENCE ONLY. ALL SIZES AND DIMENSIONS ARE APPROXIMATE AND ACTUAL AREA AND DIMENSIONS MAY VARY FROM THE PRELIMINARY PLANS TO THE FINAL SURVEY. ERRORS AND OMISSIONS EXCEPTED.