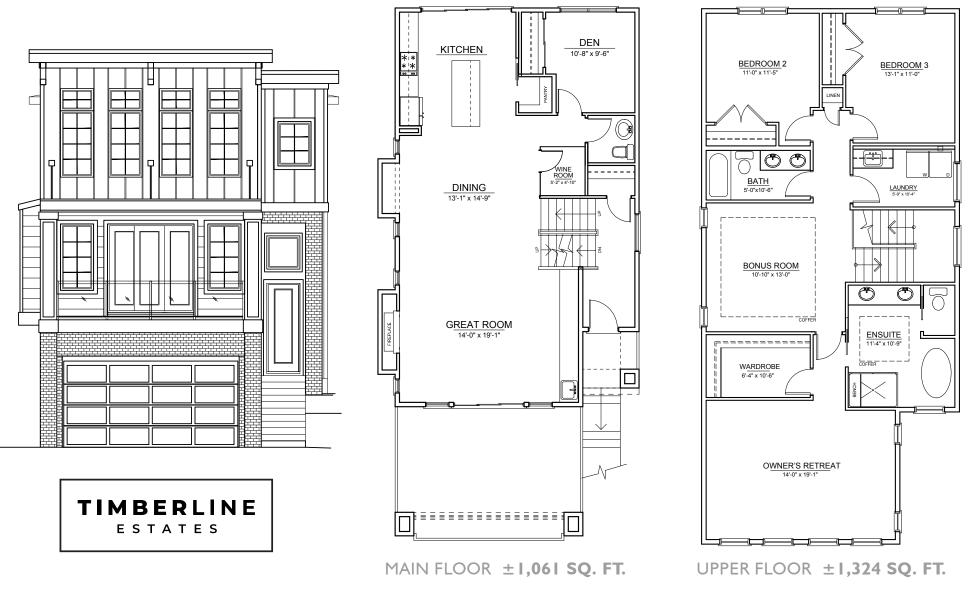

## **72 TIMBERLINE WAY**

🗊 TRUMAN

±2,385 SQ. FT.

THE DEVELOPER AND BUILDER RESERVE THE RIGHT TO MAKE MODIFICATIONS AND CHANGES TO THE BUILDING, ANY UNIT, PARKING AREA AND STORAGE AREA DESIGN, SPECIFICATIONS, FEATURES AND FLOOR PLANS IN ORDER TO MAINTAIN THE HIGH STANDARDS OF THIS DEVELOPMENT OR TO COMPLY WITH MUNICIPAL REQUIREMENTS. THE SQUARE FOOTAGE AND ROOM DIMENSIONS ARE BASED ON ARCHITECTURAL DRAWINGS AND MEASUREMENTS. THE LOCATION OF UTILITIES MAY NOT BE ACCURATELY DEPICTED HEREIN. FURNITURE LAYOUTS DEPICT STANDARD FURNISHING SIZES AND ARE INTENDED FOR REFERENCE ONLY. ALL SIZES AND DIMENSIONS ARE APPROXIMATE AND ACTUAL AREA AND DIMENSIONS MAY VARY FROM THE PRELIMINARY PLANS TO THE FINAL SURVEY. ERRORS AND OMISSIONS EXCEPTED.