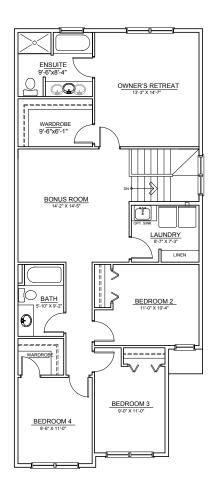

## **UPPER FLOOR OPTIONS**

### **UPPER FLOOR OPTION 3**

4 BEDROOM LAYOUT ± 1,264 SQ.FT.