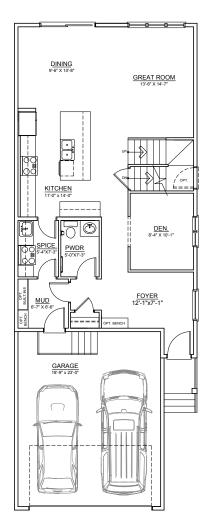

# THE SAHANA



±2,172 SQ. FT.







MAIN FLOOR **OPTION I** ±990 SO.FT.

UPPER FLOOR **OPTION I** ±1,182 SQ.FT.

# THE SAHANA



## **MAIN FLOOR OPTIONS**



### MAIN FLOOR OPTION 2

ADD SPICE KITCHEN ±990 SO.FT.



## MAIN FLOOR OPTION 3

ADD BEDROOM + FULL BATH ±990 SQ.FT.



#### MAIN FLOOR OPTION 4

ADD BEDROOM + FULL BATH + SPICE KITCHEN ±990 SQ.FT.

# THE SAHANA



## **UPPER FLOOR OPTIONS**









## UPPER FLOOR **OPTION 2**

3 BED DOUBLE MASTER  $\pm$  1,255 SQ.FT.

### **UPPER FLOOR OPTION 3**

4 BEDROOM LAYOUT ± 1,264 SQ.FT.

#### **UPPER FLOOR OPTION 4**

4 BED DOUBLE MASTER ± 1,340 SQ.FT.

#### **UPPER FLOOR OPTION 5**

ALT. 4 BED DOUBLE MASTER ± 1,408 SO.FT.

THE DEVELOPER AND BUILDER RESERVE THE RIGHT TO MAKE MODIFICATIONS AND CHANGES TO THE BUILDING, ANY UNIT, PARKING AREA AND STORAGE AREA DESIGN, SPECIFICATIONS, FEATURES AND FLOOR PLANS IN ORDER TO MAINTAIN THE HIGH STANDARDS OF THIS DEVELOPMENT OR TO COMPLY WITH MUNICIPAL R