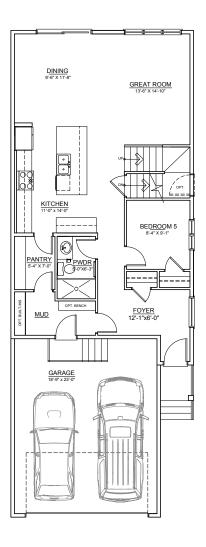

## **MAIN FLOOR OPTIONS**

## MAIN FLOOR OPTION 3

ADD BEDROOM + FULL BATH ±990 SQ.FT.