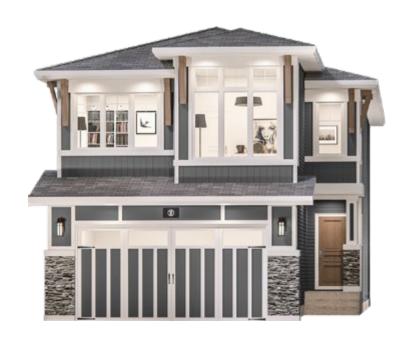

# THE SAHANA

±2,172 SQ. FT.

MAIN FLOOR **OPTION I** ±990 SO.FT.

UPPER FLOOR **OPTION I** ±1,182 SQ.FT.

# THE SAHANA