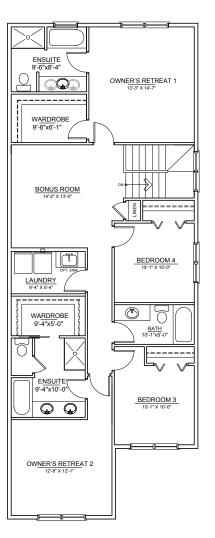

# THE SAHANA



±2,172 SQ. FT.







MAIN FLOOR **OPTION I** ±990 SO.FT.

UPPER FLOOR **OPTION I** ±1,182 SQ.FT.

# THE SAHANA



## **MAIN FLOOR OPTIONS**



### MAIN FLOOR OPTION 2

ADD SPICE KITCHEN ±990 SO.FT.



## MAIN FLOOR OPTION 3

ADD BEDROOM + FULL BATH ±990 SQ.FT.



#### MAIN FLOOR OPTION 4

ADD BEDROOM + FULL BATH + SPICE KITCHEN ±990 SQ.FT.

# THE SAHANA



## **UPPER FLOOR OPTIONS**









## UPPER FLOOR **OPTION 2**

3 BED DOUBLE MASTER  $\pm$  1,255 SQ.FT.

### **UPPER FLOOR OPTION 3**

4 BEDROOM LAYOUT ± 1,264 SQ.FT.

#### **UPPER FLOOR OPTION 4**

4 BED DOUBLE MASTER ± 1,340 SQ.FT.

#### **UPPER FLOOR OPTION 5**

ALT. 4 BED DOUBLE MASTER ± 1,408 SO.FT.

THE DEVELOPER AND BUILDER RESERVE THE RIGHT TO MAKE MODIFICATIONS AND CHANGES TO THE BUILDING, ANY UNIT, PARKING AREA AND STORAGE AREA DESIGN, SPECIFICATIONS, FEATURES AND FLOOR PLANS IN ORDER TO MAINTAIN THE HIGH STANDARDS OF THIS DEVELOPMENT OR TO COMPLY WITH MUNICIPAL REQUIREMENTS. THE SQUARE FOOTAGE AND ROOM DIMENSIONS ARE BASED ON ARCHITECTURAL DRAWINGS AND MEASUREMENTS. THE LOCATION OF UTILITIES MAY NOT BE ACCURATELY DEPICTED HEREIN. FURNITURE LAYOUTS DEPICT STANDARD FURNISHING SIZES AND ARE INTENDED FOR REFERENCE