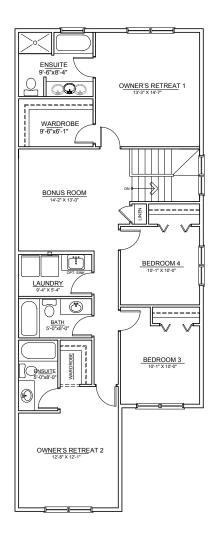

# THE SAHANA



±2,172 SQ. FT.







MAIN FLOOR **OPTION I** ±990 SO.FT.

UPPER FLOOR **OPTION I** ±1,182 SQ.FT.

# THE SAHANA



## **MAIN FLOOR OPTIONS**



### MAIN FLOOR OPTION 2

ADD SPICE KITCHEN ±990 SO.FT.



## MAIN FLOOR OPTION 3

ADD BEDROOM + FULL BATH ±990 SQ.FT.



#### MAIN FLOOR OPTION 4

ADD BEDROOM + FULL BATH + SPICE KITCHEN ±990 SQ.FT.

# THE SAHANA



## **UPPER FLOOR OPTIONS**









## UPPER FLOOR **OPTION 2**

3 BED DOUBLE MASTER  $\pm$  1,255 SQ.FT.

### **UPPER FLOOR OPTION 3**

4 BEDROOM LAYOUT ± 1,264 SQ.FT.

#### **UPPER FLOOR OPTION 4**

4 BED DOUBLE MASTER ± 1,340 SQ.FT.

#### **UPPER FLOOR OPTION 5**

ALT. 4 BED DOUBLE MASTER ± 1,408 SO.FT.

THE DEVELOPER AND BUILDER RESERVE THE RIGHT TO MAKE MODIFICATIONS AND CHANGES TO THE BUILDING, ANY UNIT, PARKING AREA AND STORAGE AREA DESIGN, SPECIFICATIONS, FEATURES AND FLOOR PLANS IN ORDER TO MAINTAIN THE HIGH STANDARDS OF THIS DEVELOPMENT OR TO COMPLY WITH MUNICIPAL REQUIREMENTS. THE SQUARE FOOTAGE AND ROOM DIMENSIONS ARE BASED ON ARCHITECTURAL DRAWINGS AND MEASUREMENTS. THE LOCATION OF UTILITIES MAY NOT BE ACCURATELY DEPICTED HEREIN. FURNITURE LAYOUTS DEPICT STANDARD FURNISHING SIZES AND ARE INTENDED FOR REFEREN