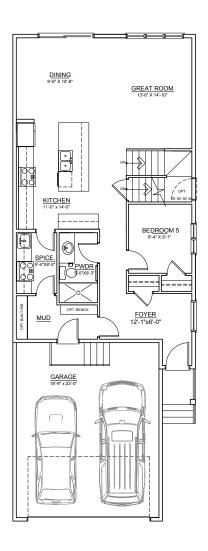

## **MAIN FLOOR OPTIONS**

### MAIN FLOOR OPTION 2

ADD SPICE KITCHEN ±990 SO.FT.