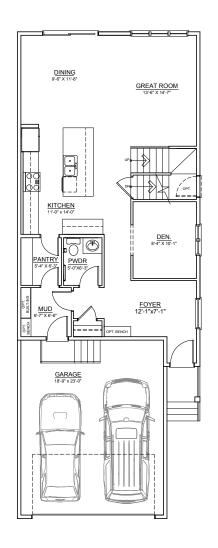

# THE SAHANA

±2,172 SQ. FT.

MAIN FLOOR **OPTION I** ±990 SO.FT.

UPPER FLOOR **OPTION I** ±1,182 SQ.FT.

## **MAIN FLOOR OPTIONS**