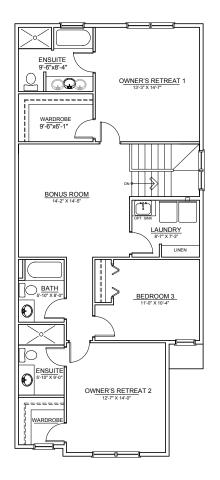

## **UPPER FLOOR OPTIONS**

## UPPER FLOOR **OPTION 2**

3 BED DOUBLE MASTER  $\pm$  1,255 SQ.FT.