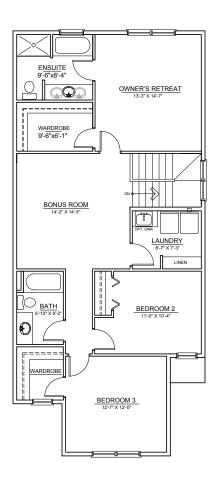

# THE SAHANA

±2,172 SQ. FT.

MAIN FLOOR **OPTION I** ±990 SO.FT.

UPPER FLOOR **OPTION I** ±1,182 SQ.FT.

## **UPPER FLOOR OPTIONS**

## UPPER FLOOR **OPTION 2**

3 BED DOUBLE MASTER  $\pm$  1,255 SQ.FT.