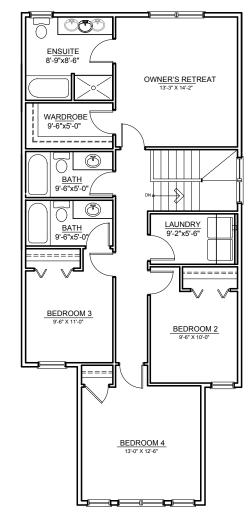

### **UPPER FLOOR** OPTIONS

UPPER FLOOR **OPTION 2** ±1,132 SQ.FT. | 3 BED + BONUS

THE DEVELOPER AND BUILDER RESERVE THE RIGHT TO MAKE MODIFICATIONS AND CHANGES TO THE BUILDING, ANY UNIT, PARKING AREA AND STORAGE AREA DESIGN, SPECIFICATIONS, FEATURES AND FLOOR PLANS IN ORDER TO MAINTAIN THE HIGH STANDARDS OF THIS DEVELOPMENT OR TO COMPLY WITH MUNICIPAL REQUIREMENTS. THE SQUARE FOOTAGE AND ROOM DIMENSIONS ARE BASED ON ARCHITECTURAL DRAWINGS AND MEASUREMENTS. THE LOCATION OF UTILITIES MAY NOT BE ACCURATELY DEPICTED HEREIN. FURNITURE LAYOUTS DEPICT STANDARD FURNISHING SIZES AND ARE INTENDED FOR REFERENCE ONLY. ALL SIZES AND DIMENSIONS ARE APPROXIMATE AND ACTUAL AREA AND DIMENSIONS MAY VARY FROM THE PRELIMINARY PLANS TO THE FINAL SURVEY. ERRORS AND OMISSIONS EXCEPTED.