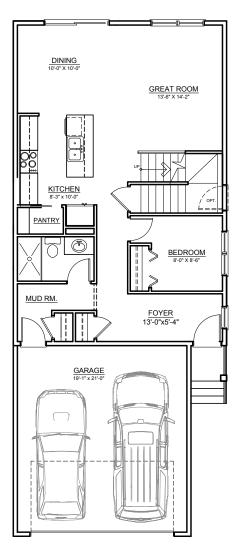

### MAIN FLOOR OPTIONS

#### MAIN FLOOR **OPTION 2** ±877 SQ.FT. | ADD BEDROOM + FULL BATHROOM

THE DEVELOPER AND BUILDER RESERVE THE RIGHT TO MAKE MODIFICATIONS AND CHANGES TO THE BUILDING, ANY UNIT, PARKING AREA AND STORAGE AREA DESIGN, SPECIFICATIONS, FEATURES AND FLOOR PLANS IN ORDER TO MAINTAIN THE HIGH STANDARDS OF THIS DEVELOPMENT OR TO COMPLY WITH MUNICIPAL REQUIREMENTS. THE SQUARE FOOTAGE AND ROOM DIMENSIONS ARE BASED ON ARCHITECTURAL DRAWINGS AND MEASUREMENTS. THE LOCATION OF UTILITIES MAY NOT BE ACCURATELY DEPICTED HEREIN. FURNITURE LAYOUTS DEPICT STANDARD FURNISHING SIZES AND ARE INTENDED FOR REFERENCE ONLY. ALL SIZES AND DIMENSIONS ARE APPROXIMATE AND ACTUAL AREA AND DIMENSIONS MAY VARY FROM THE PRELIMINARY PLANS TO THE FINAL SURVEY. ERRORS AND OMISSIONS EXCEPTED.