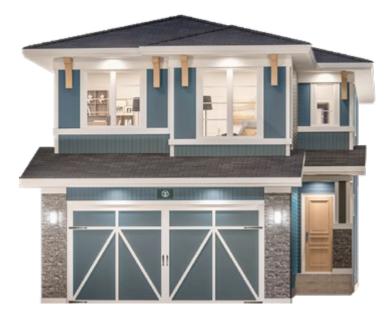

# THE DAMIR

🗊 TRUMAN

## ±2,009 SQ. FT.





#### MAIN FLOOR **OPTION I** ±877 SQ.FT.

#### UPPER FLOOR **OPTION I** ±1,150 SQ.FT.

THE DEVELOPER AND BUILDER RESERVE THE RIGHT TO MAKE MODIFICATIONS AND CHANGES TO THE BUILDING, ANY UNIT, PARKING AREA AND STORAGE AREA DESIGN, SPECIFICATIONS, FEATURES AND FLOOR PLANS IN ORDER TO MAINTAIN THE HIGH STANDARDS OF THIS DEVELOPMENT OR TO COMPLY WITH MUNICIPAL REQUIREMENTS. THE SQUARE FOOTAGE AND ROOM DIMENSIONS ARE BASED ON ARCHITECTURAL DRAWINGS AND MEASUREMENTS. THE LOCATION OF UTILITIES MAY NOT BE ACCURATELY DEPICTED HEREIN. FURNITURE LAYOUTS DEPICT STANDARD FURNISHING SIZES AND ARE INTENDED FOR REFERENCE ONLY. ALL SIZES AND DIMENSIONS ARE APPROXIMATE AND ACTUAL AREA AND DIMENSIONS MAY VARY FROM THE PRELIMINARY PLANS TO THE FINAL SURVEY. ERRORS AND OMISSIONS EXCEPTED.

## **THE DAMIR**