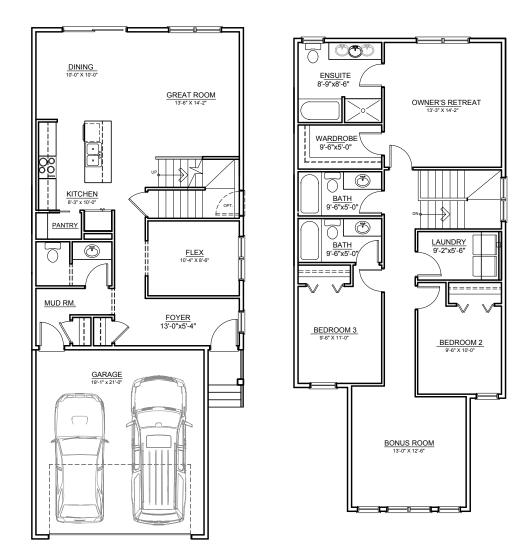

## ±2,009 SQ. FT.

#### MAIN FLOOR **OPTION I** ±877 SQ.FT.

#### UPPER FLOOR **OPTION I** ±1,150 SQ.FT.

THE DEVELOPER AND BUILDER RESERVE THE RIGHT TO MAKE MODIFICATIONS AND CHANGES TO THE BUILDING, ANY UNIT, PARKING AREA AND STORAGE AREA DESIGN, SPECIFICATIONS, FEATURES AND FLOOR PLANS IN ORDER TO MAINTAIN THE HIGH STANDARDS OF THIS DEVELOPMENT OR TO COMPLY WITH MUNICIPAL REQUIREMENTS. THE SQUARE FOOTAGE AND ROOM DIMENSIONS ARE BASED ON ARCHITECTURAL DRAWINGS AND MEASUREMENTS. THE LOCATION OF UTILITIES MAY NOT BE ACCURATELY DEPICTED HEREIN. FURNITURE LAYOUTS DEPICT STANDARD FURNISHING SIZES AND ARE INTENDED FOR REFERENCE ONLY. ALL SIZES AND DIMENSIONS ARE APPROXIMATE AND ACTUAL AREA AND DIMENSIONS MAY VARY FROM THE PRELIMINARY PLANS TO THE FINAL SURVEY. ERRORS AND OMISSIONS EXCEPTED.