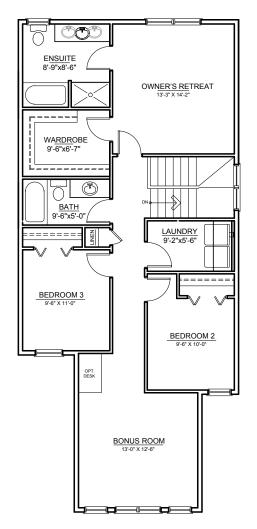

### **UPPER FLOOR** OPTIONS

UPPER FLOOR **OPTION 2** ±1,132 SQ.FT. | 3 BED + BONUS

THE DEVELOPER AND BUILDER RESERVE THE RIGHT TO MAKE MODIFICATIONS AND CHANGES TO THE BUILDING, ANY UNIT, PARKING AREA AND STORAGE AREA DESIGN, SPECIFICATIONS, FEATURES AND FLOOR PLANS IN ORDER TO MAINTAIN THE HIGH STANDARDS OF THIS DEVELOPMENT OR TO COMPLY WITH MUNICIPAL REQUIREMENTS. THE SQUARE FOOTAGE AND ROOM DIMENSIONS ARE BASED ON ARCHITECTURAL DRAWINGS AND MEASUREMENTS. THE LOCATION OF UTILITIES MAY NOT BE ACCURATELY DEPICTED HEREIN. FURNITURE LAYOUTS DEPICT STANDARD FURNISHING SIZES AND ARE INTENDED FOR REFERENCE ONLY. ALL SIZES AND DIMENSIONS ARE APPROXIMATE AND ACTUAL AREA AND DIMENSIONS MAY VARY FROM THE PRELIMINARY PLANS TO THE FINAL SURVEY. ERRORS AND OMISSIONS EXCEPTED.