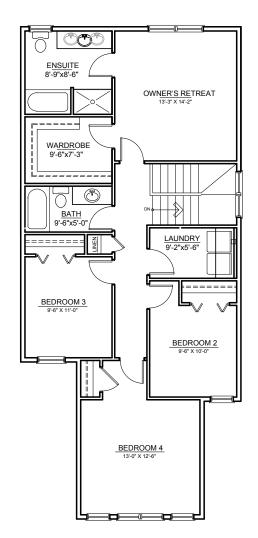

#### UPPER FLOOR **OPTION I** ±1,150 SQ.FT.

THE DEVELOPER AND BUILDER RESERVE THE RIGHT TO MAKE MODIFICATIONS AND CHANGES TO THE BUILDING, ANY UNIT, PARKING AREA AND STORAGE AREA DESIGN, SPECIFICATIONS, FEATURES AND FLOOR PLANS IN ORDER TO MAINTAIN THE HIGH STANDARDS OF THIS DEVELOPMENT OR TO COMPLY WITH MUNICIPAL REQUIREMENTS. THE SQUARE FOOTAGE AND ROOM DIMENSIONS ARE BASED ON ARCHITECTURAL DRAWINGS AND MEASUREMENTS. THE LOCATION OF UTILITIES MAY NOT BE ACCURATELY DEPICTED HEREIN. FURNITURE LAYOUTS DEPICT STANDARD FURNISHING SIZES AND ARE INTENDED FOR REFERENCE ONLY. ALL SIZES AND DIMENSIONS ARE APPROXIMATE AND ACTUAL AREA AND DIMENSIONS MAY VARY FROM THE PRELIMINARY PLANS TO THE FINAL SURVEY. ERRORS AND OMISSIONS EXCEPTED.