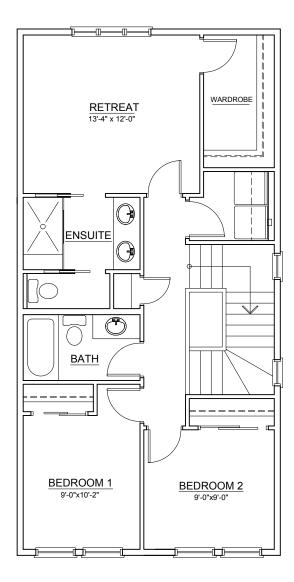

## UPPER FLOOR ±800 SQ. FT.

THE DEVELOPER AND BUILDER RESERVE THE RIGHT TO MAKE MODIFICATIONS AND CHANGES TO THE BUILDING, ANY UNIT, PARKING AREA AND STORAGE AREA DESIGN. SPECIFICATIONS. FEATURES AND FLOOR PLANS IN ORDER TO MAINTAIN THE HIGH STANDARDS OF THIS DEVELOPMENT OR TO COMPLY WITH MUNICIPAL REQUIREMENTS. THE SQUARE FOOTAGE AND ROOM DIMENSIONS ARE BASED ON ARCHITECTURAL DRAWINGS AND MEASUREMENTS. THE LOCATION OF UTILITIES MAY NOT BE ACCURATELY DEPICTED HEREIN. FURNITURE LAYOUTS DEPICT STANDARD FURNISHING SIZES AND ARE INTENDED FOR REFERENCE ONLY. ALL SIZES AND DIMENSIONS ARE APPROXIMATE AND ACTUAL AREA AND DIMENSIONS MAY VARY FROM THE PRELIMINARY PLANS TO THE FINAL SURVEY. ERRORS AND OMISSIONS EXCEPTED.