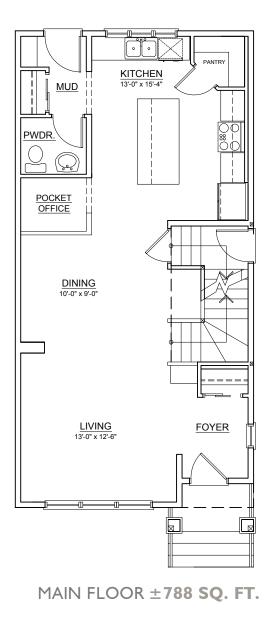

## THE SNOWBERRY II 144 CHELSEA DRIVE



TOTAL LIVING ± 1,588 SQ. FT.





## UPPER FLOOR ±800 SQ. FT.

THE DEVELOPER AND BUILDER RESERVE THE RIGHT TO MAKE MODIFICATIONS AND CHANGES TO THE BUILDING, ANY UNIT, PARKING AREA AND STORAGE AREA DESIGN. SPECIFICATIONS. FEATURES AND FLOOR PLANS IN ORDER TO MAINTAIN THE HIGH STANDARDS OF THIS DEVELOPMENT OR TO COMPLY WITH MUNICIPAL REQUIREMENTS. THE SQUARE FOOTAGE AND ROOM DIMENSIONS ARE BASED ON ARCHITECTURAL DRAWINGS AND MEASUREMENTS. THE LOCATION OF UTILITIES MAY NOT BE ACCURATELY DEPICTED HEREIN. FURNITURE LAYOUTS DEPICT STANDARD FURNISHING SIZES AND ARE INTENDED FOR REFERENCE ONLY. ALL SIZES AND DIMENSIONS ARE APPROXIMATE AND ACTUAL AREA AND DIMENSIONS MAY VARY FROM THE PRELIMINARY PLANS TO THE FINAL SURVEY. ERRORS AND OMISSIONS EXCEPTED.