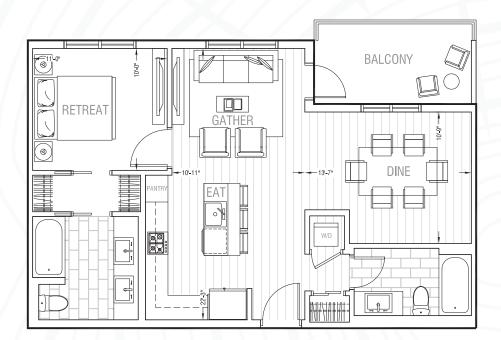

## AMUR I

1 BEDROOM + DINING / 2 BATHROOM 797 SQ.FT. INDOOR / 86 SQ. FT. OUTDOOR

**2 BEDROOM OPTION** 

THIS DOCUMENT IS FOR DISCUSSION PURPOSES ONLY. ALL LEGAL DOCUMENTS CAN BE FOUND IN THE CONDO DISCLOSURE DOCUMENTS PACKAGE. THE DEVELOPER AND BUILDER RESERVE THE RIGHT TO MAKE MODIFICATIONS AND CHANGES TO THE BUILDING, ANY UNIT, PARKING AREA AND STORAGE AREA DESIGN, SPECIFICATIONS, FEATURES AND FLOOR PLANS IN ORDER TO MAINTAIN THE HIGH STANDARDS OF THIS DEVELOPMENT OR TO COMPLY WITH MUNICIPAL REQUIREMENTS. THE SQUARE FOOTAGE AND ROOM DIMENSIONS ARE BASED ON ARCHITECTURAL DRAWINGS AND MEASUREMENTS. THE LOCATION OF UTILITIES MAY NOT BE ACCURATELY DEPICTED HEREIN. FURNITURE LAYOUTS DEPICT STANDARD FURNISHING SIZES AND ARE INTENDED FOR REFERENCE ONLY. ALL SIZES, SQ FOOTAGES AND DIMENSIONS ARE PRPROXIMATE AND THE ACTUAL AREA AND DIMENSIONS MAY VARY FROM THE PRELIMINARY PLANS TO THE FINAL SURVEY PLAN. POINT LOADS AND STRUCTURAL COLUMN LOCATIONS MAY VARY FROM MARKETING DRAWINGS. REFER TO ARCHITECTURAL DRAWINGS FOR SPECIFIC UNIT DECK SIZES. AND LOCATION, REFER TO ARCHITECTURAL COLUMNS AND POINT LOADS ARE TYPICAL AND MAY NOT REPRESENT ACTUAL SIZE AND LOCATION, REFER TO ARCHITECTURAL DRAWINGS FOR SPECIFIC UNIT DETAILS. ERRORS AND OMISSIONS EXCEPTED. Residence 01