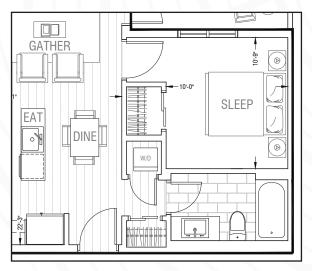

## AMUR I

1 BEDROOM + DINING / 2 BATHROOM 797 SQ.FT. INDOOR / 86 SQ. FT. OUTDOOR

**2 BEDROOM OPTION** 

THIS DOCUMENT IS FOR DISCUSSION PURPOSES ONLY. ALL LEGAL DOCUMENTS CAN BE FOUND IN THE CONDO DISCLOSURE DOCUMENTS PACKAGE. THE DEVELOPER AND BUILDER RESERVE THE RIGHT TO MAKE MODIFICATIONS AND CHANGES TO THE BUILDING, ANY UNIT, PARKING AREA AND STORAGE AREA DESIGN, SPECIFICATIONS, FEATURES AND FLOOR PLANS IN ORDER TO MAINTAIN THE HIGH STANDARDS OF THIS DEVELOPMENT OR TO COMPLY WITH MUNICIPAL REQUIREMENTS. THE SQUARE FOOTAGE AND ROOM DIMENSIONS ARE BASED ON ARCHITECTURAL DRAWINGS AND MEASUREMENTS. THE LOCATION OF UTILITIES MAY NOT BE ACCURATELY DEPICTED HEREIN. FURNITURE LAYOUTS DEPICT STANDARD FURNISHING SIZES AND ARE INTENDED FOR REFERENCE ONLY. ALL SIZES, SQ FOOTAGES AND DIMENSIONS ARE PRPROXIMATE AND THE ACTUAL AREA AND DIMENSIONS MAY VARY FROM THE PRELIMINARY PLANS TO THE FINAL SURVEY PLAN. POINT LOADS AND STRUCTURAL COLUMN LOCATIONS MAY VARY FROM MARKETING DRAWINGS. REFER TO ARCHITECTURAL DRAWINGS FOR SPECIFIC UNIT DECK SIZES. AND LOCATION, REFER TO ARCHITECTURAL COLUMNS AND POINT LOADS ARE TYPICAL AND MAY NOT REPRESENT ACTUAL SIZE AND LOCATION, REFER TO ARCHITECTURAL DRAWINGS FOR SPECIFIC UNIT DETAILS. ERRORS AND OMISSIONS EXCEPTED. Residence 01