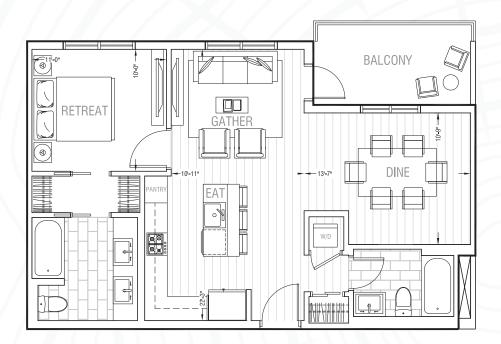

## AMUR II

1 BEDROOM + DINING / 2 BATHROOM 797 SQ.FT. INDOOR / 86 SQ. FT. OUTDOOR

**2 BEDROOM OPTION** 

THIS DOCUMENT IS FOR DISCUSSION PURPOSES ONLY. ALL LEGAL DOCUMENTS CAN BE FOUND IN THE CONDO DISCLOSURE DOCUMENTS PACKAGE. THE DEVELOPER AND BUILDER RESERVE THE RIGHT TO MAKE MODIFICATIONS AND CHANGES TO THE BUILDING, ANY UNIT, PARKING AREA AND STORAGE AREA DESIGN, SPECIFICATIONS, FEATURES AND FLOOR PLANS IN ORDER TO MAINTAIN THE HIGH STANDARDS OF THIS DEVELOPMENT OR TO COMPLY WITH MUNICIPAL REQUIREMENTS. THE SQUARE FOOTAGE AND ROOM DIMENSIONS ARE BASED ON ARCHITECTURAL DRAWINGS AND MEASUREMENTS. THE LOCATION OF UTILITIES MAY NOT BE ACCURATELY DEPICTED HEREIN. FURNITURE LAYOUTS DEPICT STANDARD FURNISHING SIZES AND ARE INTENDED FOR REFERENCE ONLY. ALL SIZES, SQ FOOTAGES AND DIMENSIONS ARE APPROXIMATE AND THE ACTUAL AREA AND DIMENSIONS MAY VARY FROM THE PRELIMINARY PLANS TO THE FINAL SURVEY PLAN. POINT LOADS AND STRUCTURAL COLUMN LOCATIONS MAY VARY FROM MARKETING DRAWINGS. REFER TO ARCHITECTURAL DRAWINGS FOR SPECIFIC UNIT DECK SIZES AND LOCATION, REFER TO ARCHITECTURAL DRAWINGS FOR SPECIFIC UNIT DETAILS. ERRORS AND OMISSIONS EXCEPTED. Residence 01A