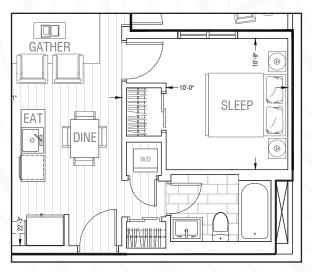

## AMUR I

1 BEDROOM + DINING / 2 BATHROOM 797 SQ.FT. INDOOR / 86 SQ. FT. OUTDOOR

**2 BEDROOM OPTION** 

THIS DOCUMENT IS FOR DISCUSSION PURPOSES ONLY. ALL LEGAL DOCUMENTS CAN BE FOUND IN THE CONDO DISCLOSURE DOCUMENTS PACKAGE. THE DEVELOPER AND BUILDER RESERVE THE RIGHT TO MAKE MODIFICATIONS AND CHANGES TO THE BUILDING, ANY UNIT, PARKING AREA AND STORAGE AREA DESIGN, SPECIFICATIONS, FEATURES AND FLOOR PLANS IN ORDER TO MAINTAIN THE HIGH STANDARDS OF THIS DEVELOPMENT OR TO COMPLY WITH MUNICIPAL REQUIREMENTS. THE SQUARE FOOTAGE AND ROOM DIMENSIONS ARE BASED ON ARCHITECTURAL DRAWINGS AND MEASUREMENTS. THE LOCATION OF UTILITIES MAY NOT BE ACCURATELY DEPICTED HEREIN. FURNITURE LAYOUTS DEPICT STANDARD FURNISHING SIZES AND ARE INTENDED FOR REFERENCE ONLY. ALL SIZES, SQ FOOTAGES AND DIMENSIONS ARE PRPROXIMATE AND THE ACTUAL AREA AND DIMENSIONS MAY VARY FROM THE PRELIMINARY PLANS TO THE FINAL SURVEY PLAN. POINT LOADS AND STRUCTURAL COLUMN LOCATIONS MAY VARY FROM MARKETING DRAWINGS. REFER TO ARCHITECTURAL DRAWINGS FOR SPECIFIC UNIT DECK SIZES. AND LOCATION, REFER TO ARCHITECTURAL COLUMNS AND POINT LOADS ARE TYPICAL AND MAY NOT REPRESENT ACTUAL SIZE AND LOCATION, REFER TO ARCHITECTURAL DRAWINGS FOR SPECIFIC UNIT DETAILS. ERRORS AND OMISSIONS EXCEPTED. Residence 01

## AMUR II

1 BEDROOM + DINING / 2 BATHROOM 797 SQ.FT. INDOOR / 86 SQ. FT. OUTDOOR

**2 BEDROOM OPTION** 

THIS DOCUMENT IS FOR DISCUSSION PURPOSES ONLY. ALL LEGAL DOCUMENTS CAN BE FOUND IN THE CONDO DISCLOSURE DOCUMENTS PACKAGE. THE DEVELOPER AND BUILDER RESERVE THE RIGHT TO MAKE MODIFICATIONS AND CHANGES TO THE BUILDING, ANY UNIT, PARKING AREA AND STORAGE AREA DESIGN, SPECIFICATIONS, FEATURES AND FLOOR PLANS IN ORDER TO MAINTAIN THE HIGH STANDARDS OF THIS DEVELOPMENT OR TO COMPLY WITH MUNICIPAL REQUIREMENTS. THE SQUARE FOOTAGE AND ROOM DIMENSIONS ARE BASED ON ARCHITECTURAL DRAWINGS AND MEASUREMENTS. THE LOCATION OF UTILITIES MAY NOT BE ACCURATELY DEPICTED HEREIN. FURNITURE LAYOUTS DEPICT STANDARD FURNISHING SIZES AND ARE INTENDED FOR REFERENCE ONLY. ALL SIZES, SQ FOOTAGES AND DIMENSIONS ARE APPROXIMATE AND THE ACTUAL AREA AND DIMENSIONS MAY VARY FROM THE PRELIMINARY PLANS TO THE FINAL SURVEY PLAN. POINT LOADS AND STRUCTURAL COLUMN LOCATIONS MAY VARY FROM MARKETING DRAWINGS. REFER TO ARCHITECTURAL DRAWINGS FOR SPECIFIC UNIT DECK SIZES AND LOCATION, REFER TO ARCHITECTURAL DRAWINGS FOR SPECIFIC UNIT DETAILS. ERRORS AND OMISSIONS EXCEPTED. Residence 01A