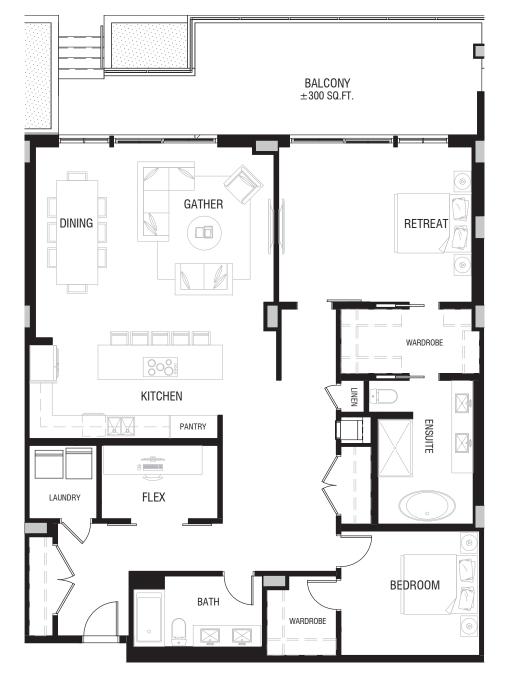

# TRY KITCHEN KITCHEN

RETREAT

LEVEL 1

**GATHER** 

BALCONY ±235 SQ.FT.

PANTRY

LOWER FLOOR

±2,245 ft<sup>2</sup>