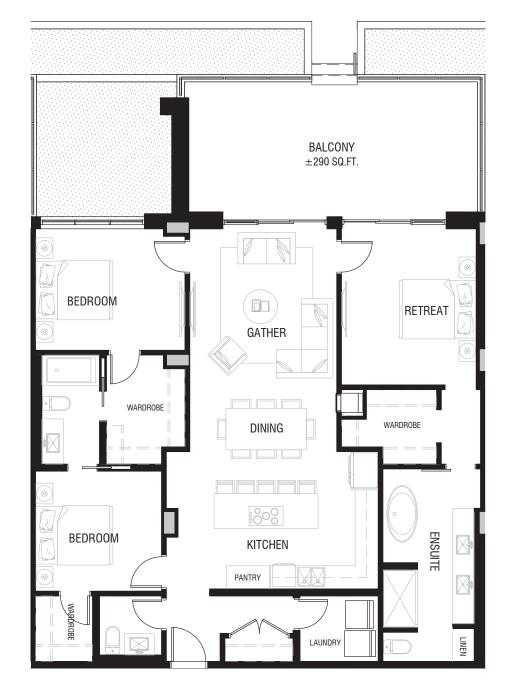

## Parkside WEST DISTRICT

# TRY KITCHEN KITCHEN

RETREAT

LEVEL 1

**GATHER** 

BALCONY ±235 SQ.FT.

PANTRY













































LOWER FLOOR

±2,245 ft<sup>2</sup>







UPPER FLOOR







LOWER FLOOR

±1,795 ft<sup>2</sup>







#### SAMPLE PLAN (C5)

UPPER FLOOR

±910 ft<sup>2</sup>































#### THE BUILDING

- Built by Customer Choice Award Winner for highest customer satisfaction, Truman
- Peace of mind provided through our comprehensive warranty program: I Year on Workmanship & Materials, 2 Year Warranty of Delivery & Distribution Systems, 5 Year Building Envelope Coverage, and a 10 Year Structural Warranty.
- Energy efficient building design including mechanical and distribution systems
- Maintenance free exteriors featuri