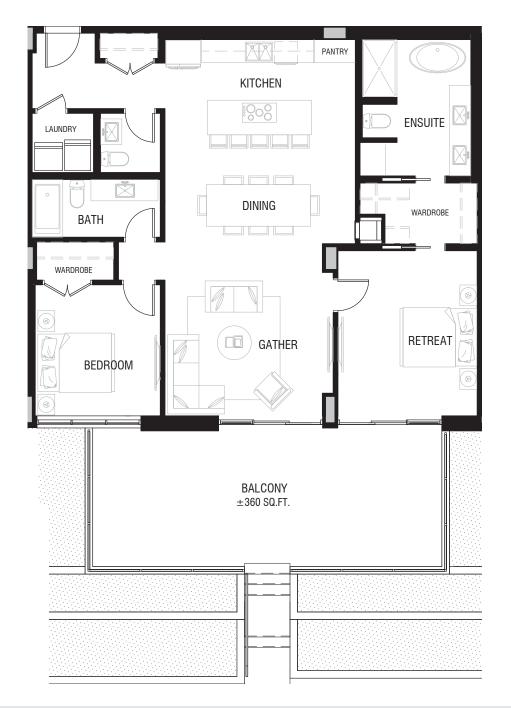

# TRY KITCHEN KITCHEN

RETREAT

LEVEL 1

**GATHER** 

BALCONY ±235 SQ.FT.

PANTRY

LOWER FLOOR

±2,245 ft<sup>2</sup>