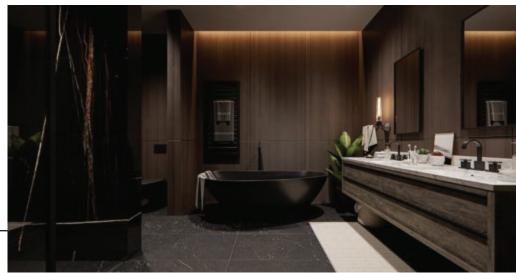

#### THE BATHROOMS

- · Individualized bathroom vanities with maximum storage in mind
- Custom tile shower with full height 10mm shower door and matte black hardware
- 1 1/4" quartz countertops, Kohler matte black bathroom hardware & dual porcelain under-mount sinks (as per plan)
- Penny round floor tile with custom inlay
- Custom full width vanity mirror
- Kohler porcelain comfort height toilets