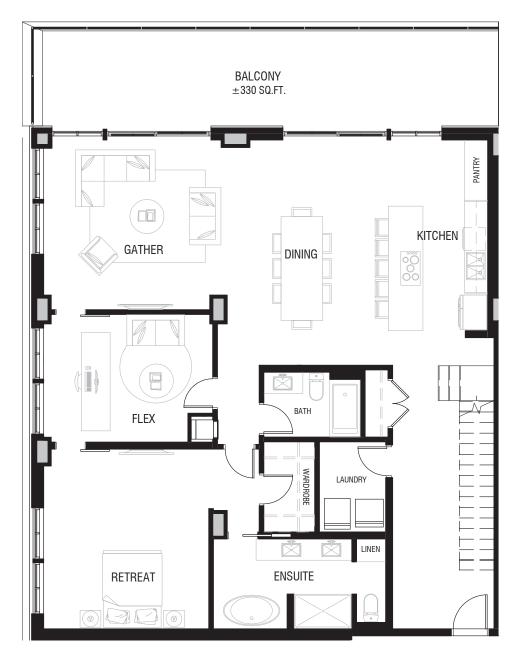

## Parkside WEST DISTRICT

# TRY KITCHEN KITCHEN

RETREAT

LEVEL 1

**GATHER** 

BALCONY ±235 SQ.FT.

PANTRY













































LOWER FLOOR

±2,245 ft<sup>2</sup>







UPPER FLOOR







LOWER FLOOR

±1,795 ft<sup>2</sup>







#### SAMPLE PLAN (C5)

UPPER FLOOR

±910 ft<sup>2</sup>































#### THE BUILDING

- Built by Customer Choice Award Winner for highest customer satisfaction, Truman
- Peace of mind provided through our comprehensive warranty program: I Year on Workmanship & Materials, 2 Year Warranty of Delivery & Distribution Systems, 5 Year Building Envelope Coverage, and a 10 Year Structural Warranty.
- Energy efficient building design including mechanical and distribution systems
- Maintenance free exteriors featuring private decks, patios and professionally designed & irrigated grounds
- Concrete construction with industry leading sound attenuation measures



#### THE AMENITIES

- Outdoor rooftop firepit lounge with dedicated BBQ/dining areas
- Rooftop event lounge with c