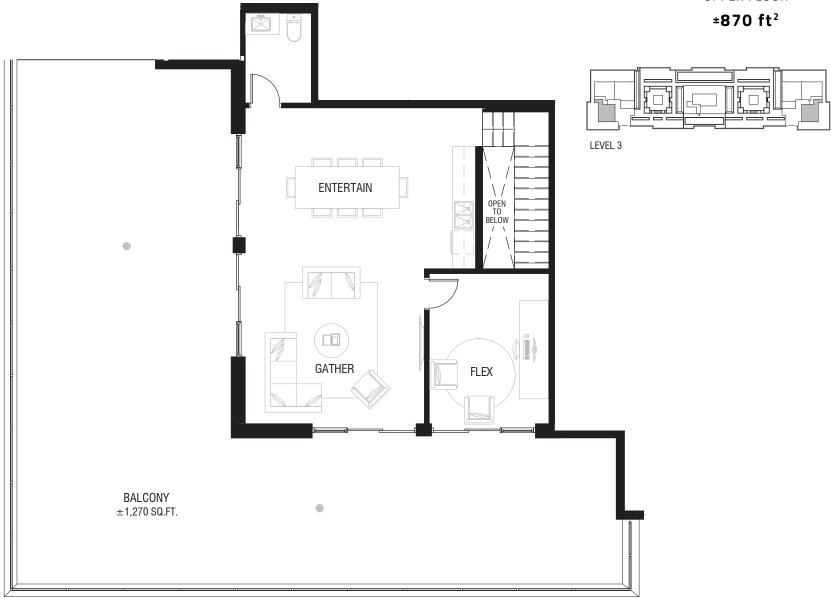

## Parkside WEST DISTRICT

# TRY KITCHEN KITCHEN

RETREAT

LEVEL 1

**GATHER** 

BALCONY ±235 SQ.FT.

PANTRY













































LOWER FLOOR

±2,245 ft<sup>2</sup>







UPPER FLOOR







LOWER FLOOR

±1,795 ft<sup>2</sup>







#### SAMPLE PLAN (C5)

UPPER FLOOR

±910 ft<sup>2</sup>































#### THE BUILDING

- Built by Customer Choice Award Winner for highest customer satisfaction, Truman
- Peace of mind provided through our comprehensive warranty program: I Year on Workmanship & Materials, 2 Year Warranty of Delivery & Distribution Systems, 5 Year Building Envelope Coverage, and a 10 Year Structural Warranty.
- Energy efficient building design including mechanical and distribution systems
- Maintenance free exteriors featuring private decks, patios and professionally designed & irrigated grounds
- Concrete construction with industry leading sound attenuation measures



#### THE AMENITIES

- Outdoor rooftop firepit lounge with dedicated BBQ/