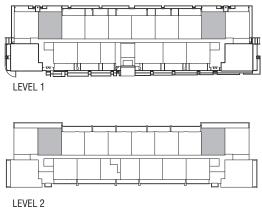

## Parkside WEST DISTRICT

# TRY KITCHEN KITCHEN

RETREAT

LEVEL 1

**GATHER** 

BALCONY ±235 SQ.FT.

PANTRY













































LOWER FLOOR

±2,245 ft<sup>2</sup>







UPPER FLOOR







LOWER FLOOR

±1,795 ft<sup>2</sup>







#### SAMPLE PLAN (C5)

UPPER FLOOR

±910 ft<sup>2</sup>































#### THE BUILDING

- Built by Customer Choice Award Winner for highest customer satisfaction, Truman
- Peace of mind provided through our comprehensive warranty program: I Year on Workmanship & Materials, 2 Year Warranty of Delivery & Distribution Systems, 5 Year Building Envelope Coverage, and a 10 Year Structural Warranty.
- Energy efficient building design including mechanical and distribution systems
- Maintenance free exteriors featuring private decks, patios and professionally designed & irrigated grounds
- Concrete construction with industry leading sound attenuation measures



#### THE AMEN