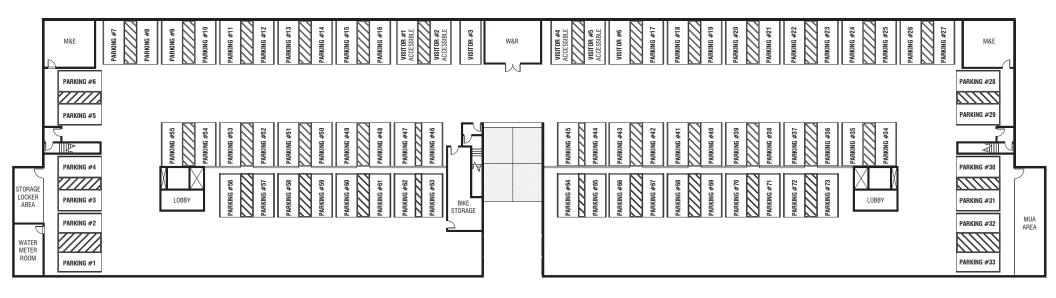

## Parkside WEST DISTRICT

# TRY KITCHEN KITCHEN

RETREAT

LEVEL 1

**GATHER** 

BALCONY ±235 SQ.FT.

PANTRY













































LOWER FLOOR

±2,245 ft<sup>2</sup>







UPPER FLOOR







LOWER FLOOR

±1,795 ft<sup>2</sup>







#### SAMPLE PLAN (C5)

UPPER FLOOR

±910 ft<sup>2</sup>































#### THE BUILDING

- Built by Customer Choice Award Winner for highest customer satisfaction, Truman
- Peace of mind provided through our comprehensive warranty program: I Year on Workmanship & Materials, 2 Year Warranty of Delivery & Distribution Systems, 5 Year Building Envelope Coverage, and a 10 Year Structural Warranty.
- Energy efficient building design including mechanical and distribution systems
- Maintenance free exteriors featuring private decks, patios and professionally designed & irrigated grounds
- Concrete construction with industry leading sound attenuation measures



#### THE AMENITIES

- Outdoor rooftop firepit lounge with dedicated BBQ/dining areas
- Rooftop event lounge with catering kitchen, bathroom and dining areas
- Stunning dual grand entry lobbies
- Roofto