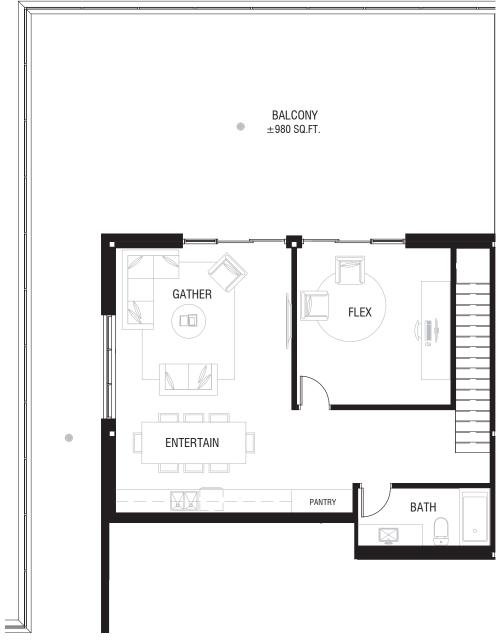

# TRY KITCHEN KITCHEN

RETREAT

LEVEL 1

**GATHER** 

BALCONY ±235 SQ.FT.

PANTRY

LOWER FLOOR

±2,245 ft<sup>2</sup>

UPPER FLOOR

LOWER FLOOR

±1,795 ft<sup>2</sup>

#### SAMPLE PLAN (C5)

UPPER FLOOR

±910 ft<sup>2</sup>