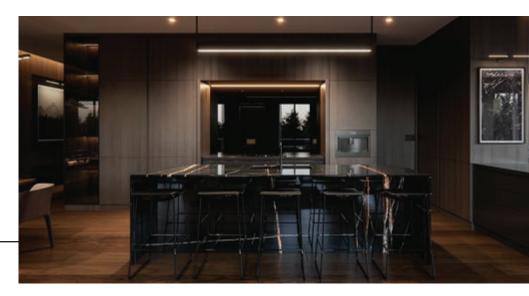

#### THE KITCHENS

- Floor to ceiling custom designed TRUspace® kitchen cabinetry manufactured by A.B Cushing, featuring premium finishes accented by soft close door & drawer hardware with integrated storage
- Integrated cutlery, utensil and spice rack storage inserts including deep drawer for pots and pans (designed to suit)
- I 1/4" quartz countertops, square under-mount Silgranit® sink with industrial high arc single lever faucet
- Energy saving under cabinet LED lighting
- Custom made door hardware (as per selections)