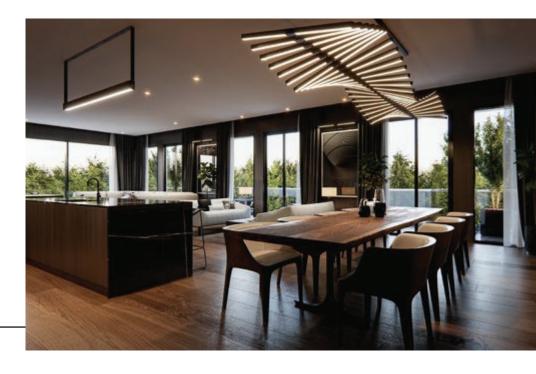

#### THE KITCHENS

- Floor to ceiling custom designed TRUspace® kitchen cabinetry manufactured by A.B Cushing, featuring premium finishes accented by soft close door & drawer hardware with integrated storage
- Integrated cutlery, utensil and spice rack storage inserts including deep drawer for pots and pans (designed to suit)
- I 1/4" quartz countertops, square under-mount Silgranit® sink with industrial high arc single lever faucet
- Energy saving under cabinet LED lighting
- Custom made door hardware (as per selections)

#### THE APPLIANCES

- Fisher & Paykel 36" built-in panel ready refrigerator
- Fisher & Paykel gas cooktop
- Fisher & Paykel ventilation chimney hood
- Fisher & Paykel 30" single electric wall oven
- Fisher & Paykel 24" microwave
- Fisher & Paykel integrated panel ready dishwasher
- Whirlpool electric front load washer & dryer