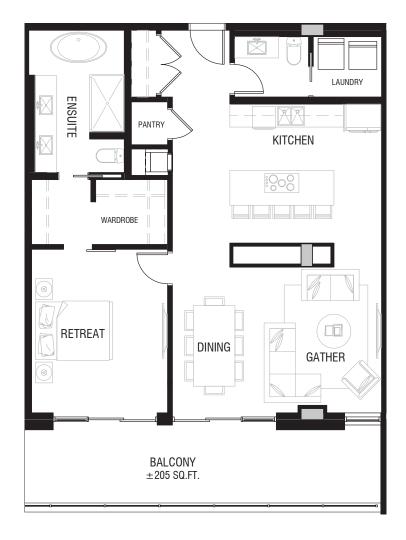

# TRY KITCHEN KITCHEN

RETREAT

LEVEL 1

**GATHER** 

BALCONY ±235 SQ.FT.

PANTRY

LOWER FLOOR

±2,245 ft<sup>2</sup>