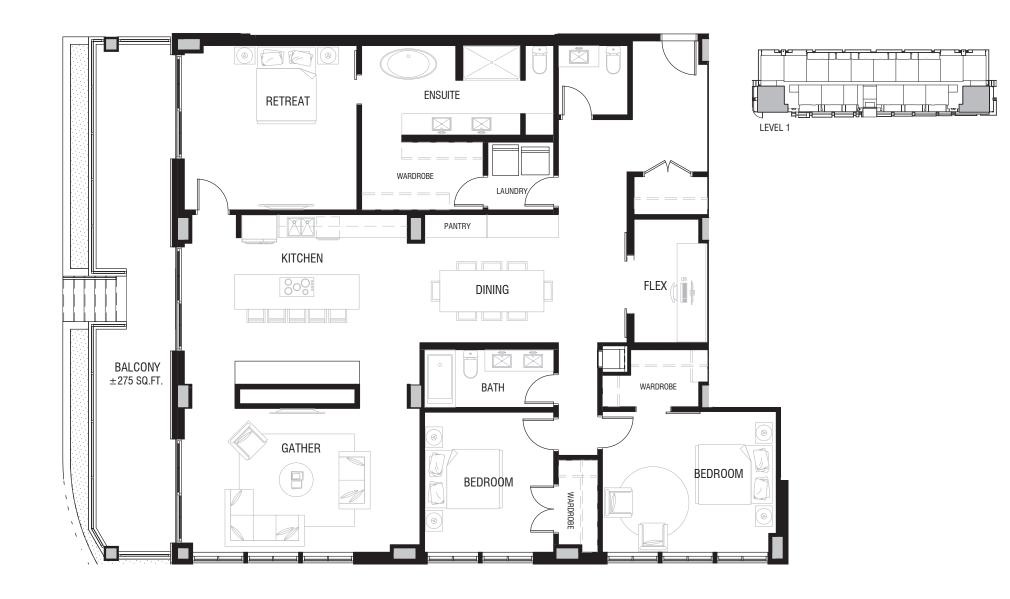

UPPER FLOOR

LOWER FLOOR

±1,795 ft<sup>2</sup>

#### SAMPLE PLAN (C5)

UPPER FLOOR

±910 ft<sup>2</sup>