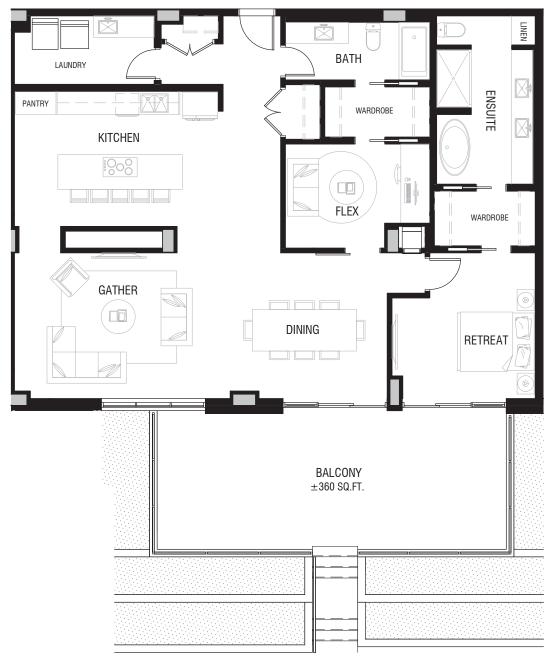

## Parkside WEST DISTRICT

# TRY KITCHEN KITCHEN

RETREAT

LEVEL 1

**GATHER** 

BALCONY ±235 SQ.FT.

PANTRY













































LOWER FLOOR

±2,245 ft<sup>2</sup>







UPPER FLOOR







LOWER FLOOR

±1,795 ft<sup>2</sup>







#### SAMPLE PLAN (C5)

UPPER FLOOR

±910 ft<sup>2</sup>































#### THE BUILDING

- Built by Customer Choice Award Winner for highest customer satisfaction, Truman
- Peace of mind provided through our comprehensive warranty program: I Year on Workmanship & Materials, 2 Year Warranty of Delivery & Distribution Systems, 5 Year Building Envelope Coverage, and a 10 Year Structural Warranty.
- Energy efficient building design including mechanical and distribution systems
- Maintenance free exteriors featuring private decks, patios and professionally designed & irrigated grounds
- Concrete construction with industry leading sound a