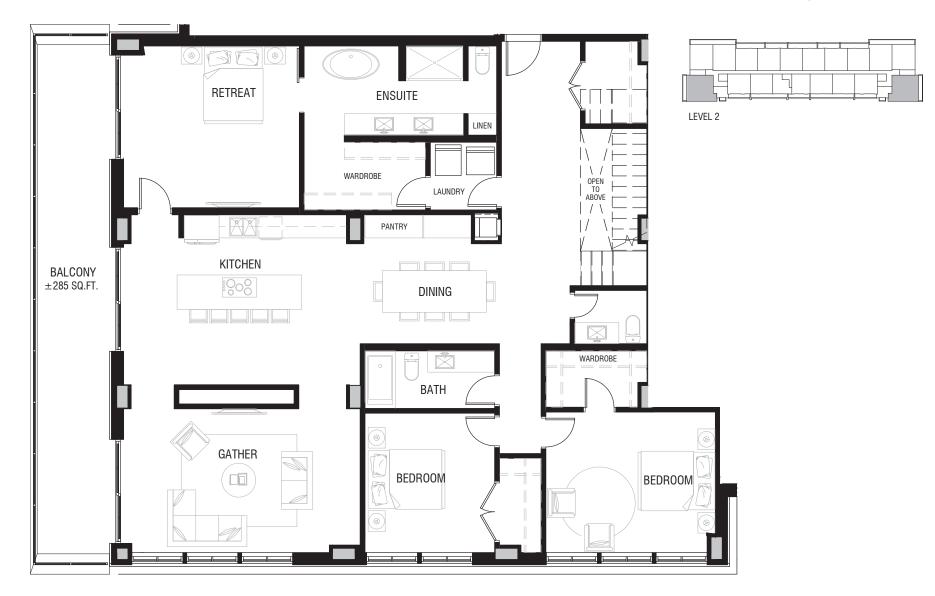

UPPER FLOOR

LOWER FLOOR

±1,795 ft<sup>2</sup>

#### SAMPLE PLAN (C5)

UPPER FLOOR

±910 ft<sup>2</sup>