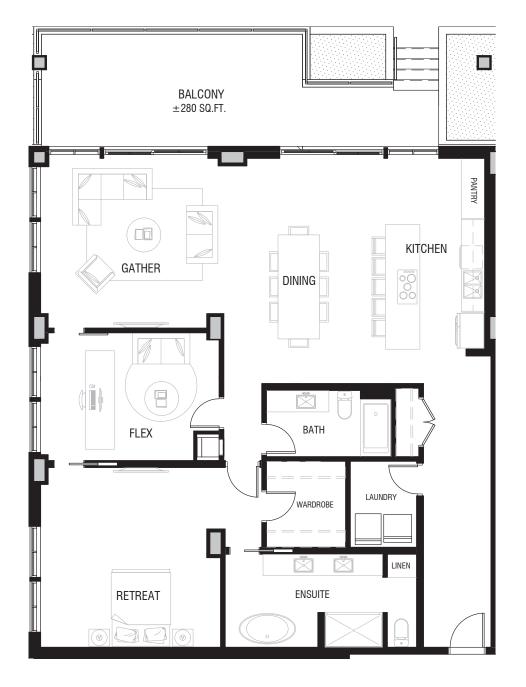

## Parkside WEST DISTRICT

# TRY KITCHEN KITCHEN

RETREAT

LEVEL 1

**GATHER** 

BALCONY ±235 SQ.FT.

PANTRY













































LOWER FLOOR

±2,245 ft<sup>2</sup>







UPPER FLOOR







LOWER FLOOR

±1,795 ft<sup>2</sup>







#### SAMPLE PLAN (C5)

UPPER FLOOR

±910 ft<sup>2</sup>































#### THE BUILDING

- Built by Customer Choice Award Winner for highest customer satisfaction, Truman
- Peace of mind provided through our comprehensive warranty program: I Year on Workmanship & Materials, 2 Year Warranty of Delivery & Distribution Systems, 5 Year Building Envelope Coverage, and a 10 Year Structural Warranty.
- Energy efficient building design including mechanical and distribution systems
- Maintenance free exteriors featuring private decks, patios and professionally designed & irrigated grounds
- Concrete construction with industry leading sound attenuation measures



###