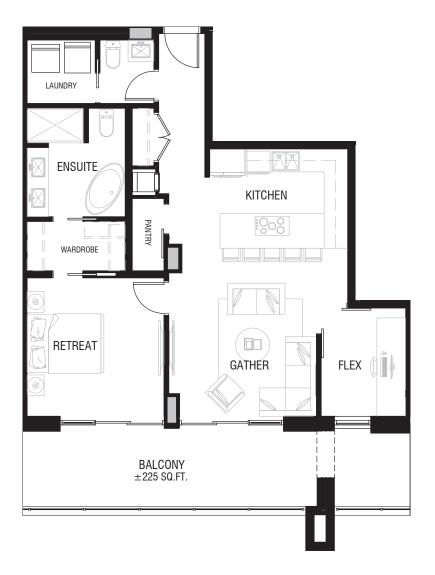

## Parkside WEST DISTRICT

# TRY KITCHEN KITCHEN

RETREAT

LEVEL 1

**GATHER** 

BALCONY ±235 SQ.FT.

PANTRY













































LOWER FLOOR

±2,245 ft<sup>2</sup>







UPPER FLOOR







LOWER FLOOR

±1,795 ft<sup>2</sup>







#### SAMPLE PLAN (C5)

UPPER FLOOR

±910 ft<sup>2</sup>































#### THE BUILDING

- Built by Customer Choice Award Winner for highest customer satisfaction, Truman
- Peace of mind provided through our comprehensive warranty program: I Year on Workmanship & Materials, 2 Year Warranty of Delivery & Distribution Systems, 5 Year Building Envelope Coverage, and a 10 Year Structural Warranty.
- Energy efficient building design including mechanical and distribution systems
- Maintenance free exteriors featuring private decks, patios and professionally designed & irrigated grounds
- Concrete construction with industry leading sound attenua