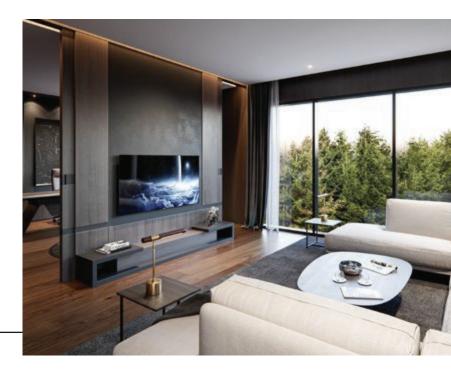

### THE HOMES

- Air-conditioned homes with smart Universe WiFi enabled thermostat
- Individual suite electricity metering for maximum energy savings
- Built-in smoke/heat detectors and in-suite water sprinkler system
- Contemporary imported high gloss Carrera style ceramic floor tile
- Choice of four interior door styles
- · Selection of hand-picked contemporary and energy efficient interior light fixtures
- Smart lighting system: Including I smart bridge, 5 wireless dimmer switches, and remote
- Energy efficient aluminum framed exterior windows with oversized doors/patio sliders (as per plan) paired with  $\pm 10$ ft flat painted ceilings including LED pot lights throughout