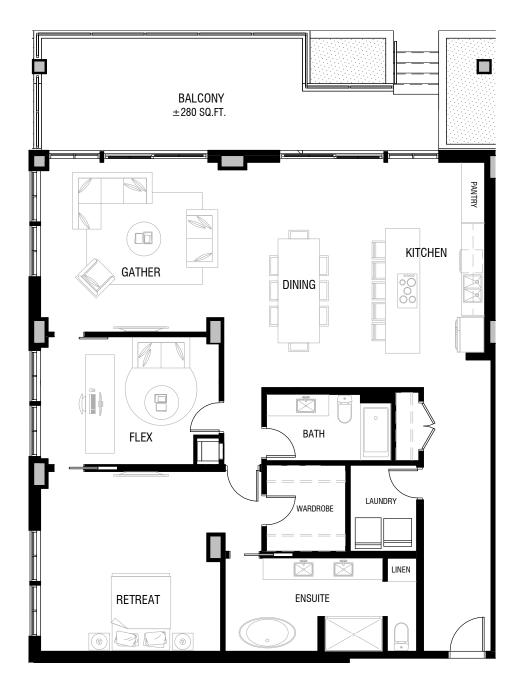

#### SAMPLE PLAN (M3) ±781 ft<sup>2</sup>

LOWER FLOOR

±2,245 ft<sup>2</sup>

UPPER FLOOR

LOWER FLOOR

±1,795 ft<sup>2</sup>

UPPER FLOOR

±910 ft<sup>2</sup>