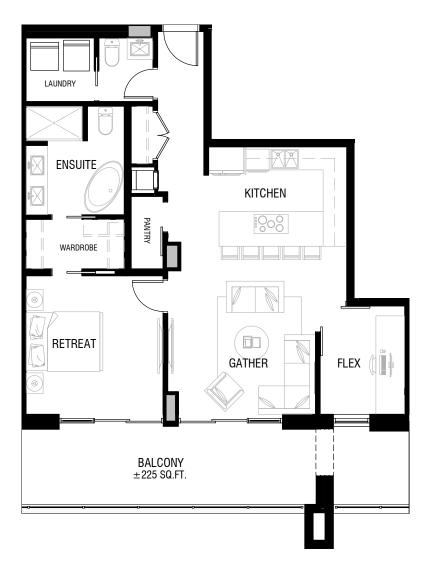

#### SAMPLE PLAN (M3) ±781 ft<sup>2</sup>

LOWER FLOOR

±2,245 ft<sup>2</sup>

UPPER FLOOR

LOWER FLOOR

±1,795 ft<sup>2</sup>

UPPER FLOOR

±910 ft<sup>2</sup>