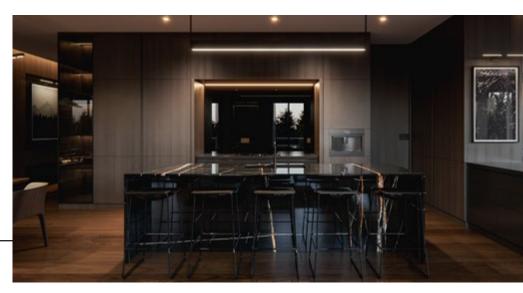

### THE KITCHENS

- Floor to ceiling custom designed TRUspace® kitchen cabinetry manufactured by A.B Cushing, featuring premium finishes accented by soft close door & drawer hardware with integrated storage
- Integrated cutlery, utensil and spice rack storage inserts including deep drawer for pots and pans (designed to suit)
- I 1/4" quartz countertops, square under-mount Silgranit® sink with industrial high arc single lever faucet
- Energy saving under cabinet LED lighting
- Custom made door hardware (as per selections)

#### THE APPLIANCES

- Fisher & Paykel 36" built-in panel ready refrigerator
- Fisher & Paykel gas cooktop
- Fisher & Paykel ventilation chimney hood
- Fisher & Paykel 30" single electric wall oven
- Fisher & Paykel 24" microwave
- Fisher & Paykel integrated panel ready dishwasher
- Whirlpool electric front load washer & dryer