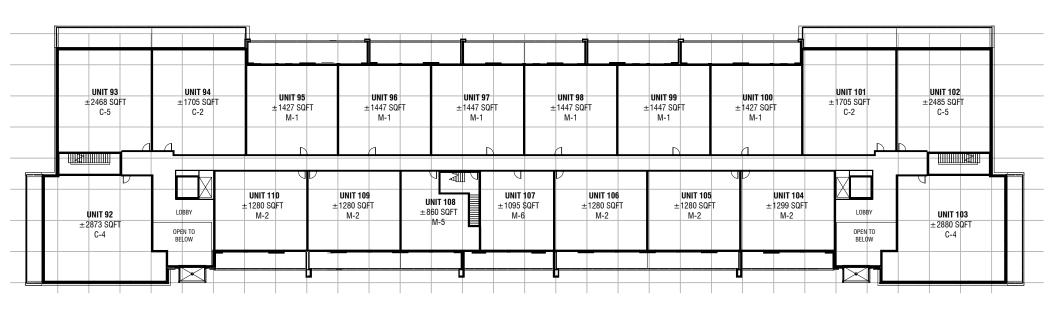

#### SAMPLE PLAN (M3) ±781 ft<sup>2</sup>

LOWER FLOOR

±2,245 ft<sup>2</sup>

UPPER FLOOR

LOWER FLOOR

±1,795 ft<sup>2</sup>

UPPER FLOOR

±910 ft<sup>2</sup>