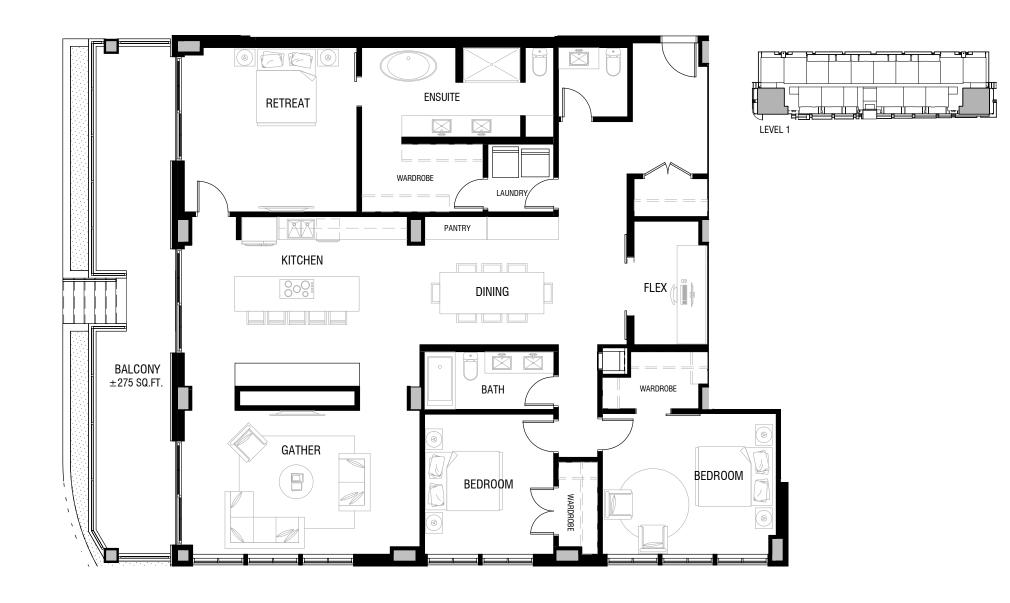

#### SAMPLE PLAN (M3) ±781 ft<sup>2</sup>

LOWER FLOOR

±2,245 ft<sup>2</sup>

UPPER FLOOR

LOWER FLOOR

±1,795 ft<sup>2</sup>

UPPER FLOOR

±910 ft<sup>2</sup>