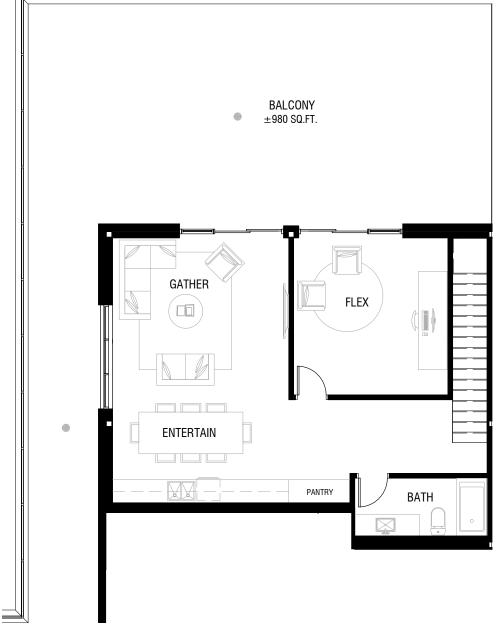

#### SAMPLE PLAN (M3) ±781 ft<sup>2</sup>

LOWER FLOOR

±2,245 ft<sup>2</sup>

UPPER FLOOR

LOWER FLOOR

±1,795 ft<sup>2</sup>

UPPER FLOOR

±910 ft<sup>2</sup>