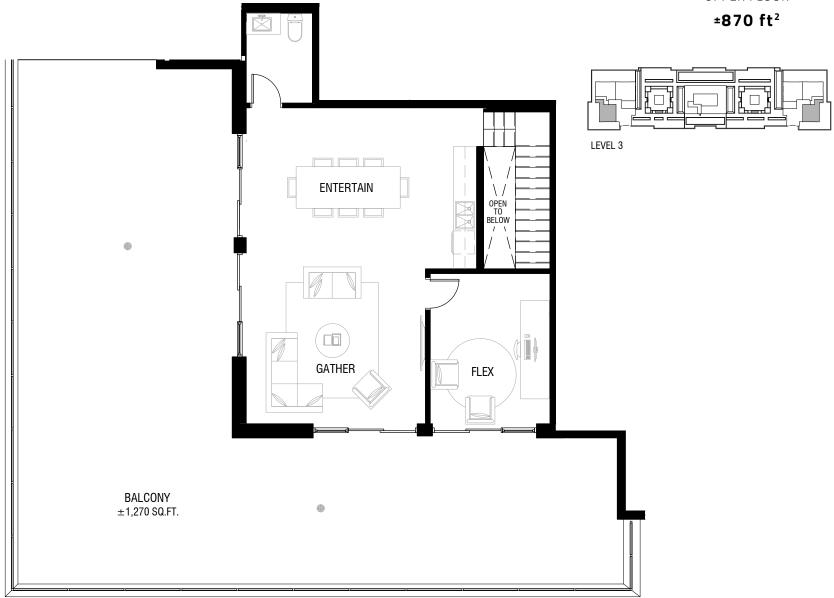

#### SAMPLE PLAN (M3) ±781 ft<sup>2</sup>

LOWER FLOOR

±2,245 ft<sup>2</sup>

UPPER FLOOR

LOWER FLOOR

±1,795 ft<sup>2</sup>

UPPER FLOOR

±910 ft<sup>2</sup>

LEVEL 3