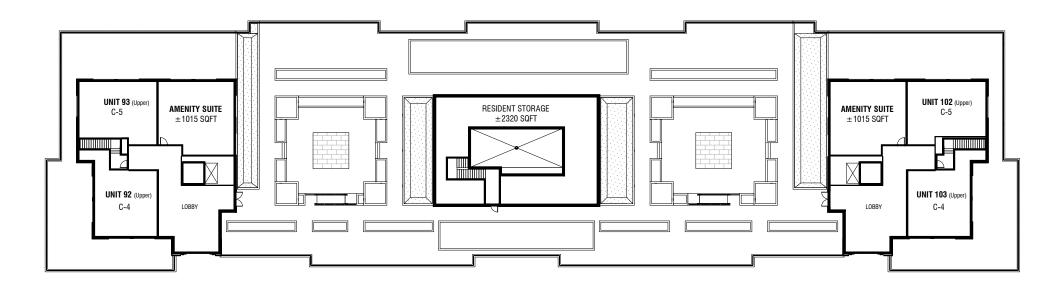

# **Parkside**



#### SAMPLE PLAN (M3) ±781 ft<sup>2</sup>











































LOWER FLOOR

±2,245 ft<sup>2</sup>







UPPER FLOOR







LOWER FLOOR

±1,795 ft<sup>2</sup>









UPPER FLOOR

±910 ft<sup>2</sup>



LEVEL 3





























#### THE BUILDING

- Built by Customer Choice Award Winner for highest customer satisfaction, Truman
- Peace of mind provided through our comprehensive warranty program: I Year on Workmanship & Materials, 2 Year Warranty of Delivery & Distribution Systems, 5 Year Building Envelope Coverage, and a 10 Year Structural Warranty.
- Energy efficient building design including mechanical and distribution systems
- Maintenance free exteriors featuring private decks, patios and professionally designed & irrigated grounds
- Concrete construction with industry leading sound attenuation measures



### THE AMENITIES

- Outdoor rooftop firepit lounge with barbeque and dining areas
- · Rooftop event lounge with catering kitchen, bathroom and dining areas
- Fully furnished visitor suite with k