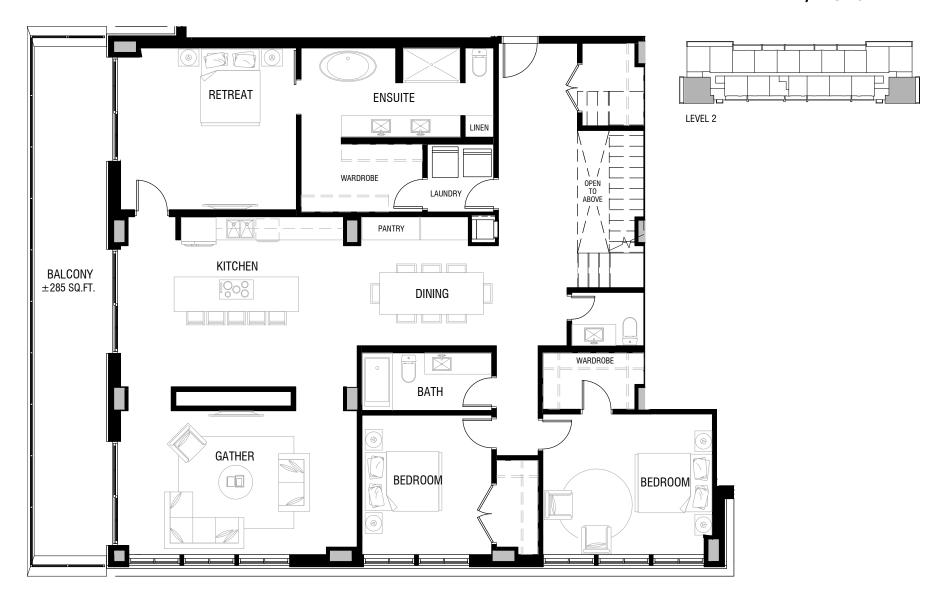

#### SAMPLE PLAN (M3) ±781 ft<sup>2</sup>

LOWER FLOOR

±2,245 ft<sup>2</sup>

UPPER FLOOR

LOWER FLOOR

±1,795 ft<sup>2</sup>

UPPER FLOOR

±910 ft<sup>2</sup>