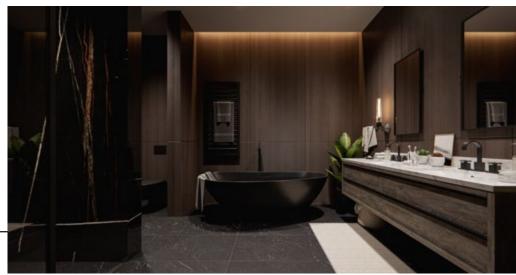

#### THE BATHROOMS

- · Individualized bathroom vanities with maximum storage in mind
- Custom tile shower with full height 10mm shower door and matte black hardware
- 1 1/4" quartz countertops, Kohler matte black bathroom hardware & dual porcelain under-mount sinks (as per plan)
- · Penny round floor tile with custom inlay
- Custom full width vanity mirror
- Kohler porcelain comfort height toilets