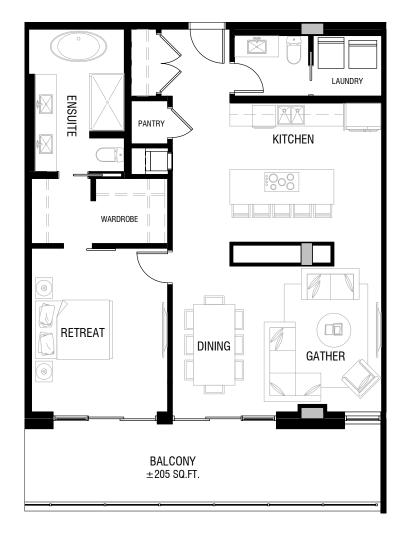

#### SAMPLE PLAN (M3) ±781 ft<sup>2</sup>

LOWER FLOOR

±2,245 ft<sup>2</sup>

UPPER FLOOR

LOWER FLOOR

±1,795 ft<sup>2</sup>

UPPER FLOOR

±910 ft<sup>2</sup>