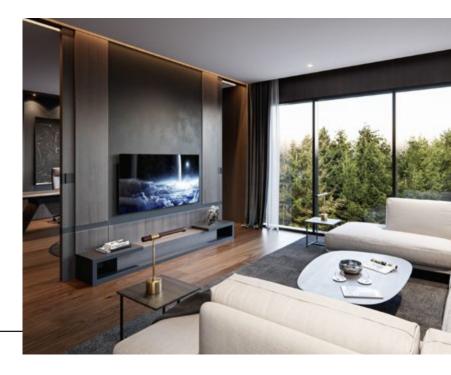

## THE HOMES

- Air-conditioned homes with smart Universe WiFi enabled thermostat
- Individual suite electricity metering for maximum energy savings
- Built-in smoke/heat detectors and in-suite water sprinkler system
- Contemporary imported high gloss Carrera style ceramic floor tile
- Choice of four interior door styles
- · Selection of hand-picked contemporary and energy efficient interior light fixtures
- Smart lighting system: Including I smart bridge, 5 wireless dimmer switches, and remote
- Energy efficient aluminum framed exterior windows with oversized doors/patio sliders (as per plan) paired with  $\pm 10$ ft flat painted ceilings including LED pot lights throughout