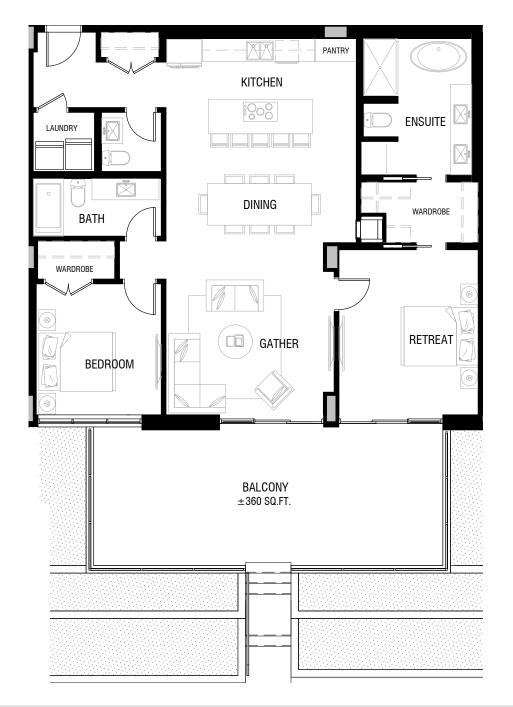

#### SAMPLE PLAN (M3) ±781 ft<sup>2</sup>

LOWER FLOOR

±2,245 ft<sup>2</sup>

UPPER FLOOR

LOWER FLOOR

±1,795 ft<sup>2</sup>

UPPER FLOOR

±910 ft<sup>2</sup>