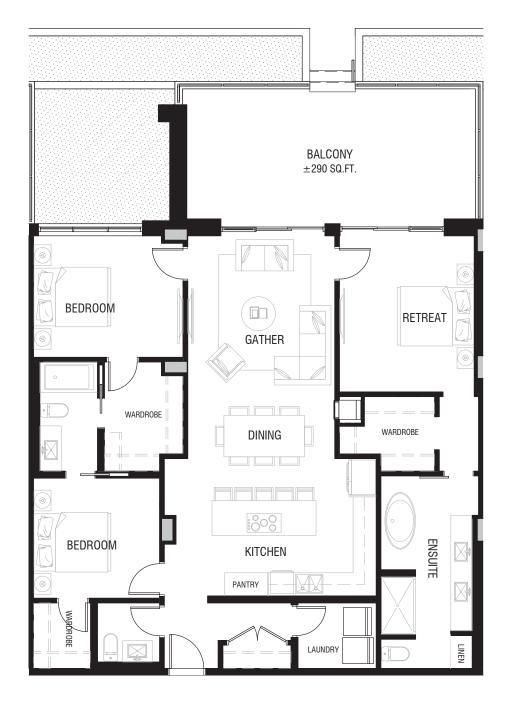

#### SAMPLE PLAN (M3) ±781 ft<sup>2</sup>

LOWER FLOOR

±2,245 ft<sup>2</sup>

UPPER FLOOR

LOWER FLOOR

±1,795 ft<sup>2</sup>

UPPER FLOOR

±910 ft<sup>2</sup>