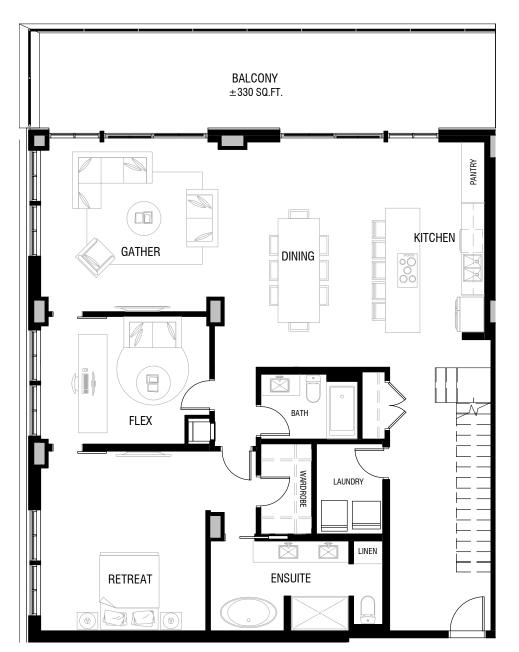

#### SAMPLE PLAN (M3) ±781 ft<sup>2</sup>

LOWER FLOOR

±2,245 ft<sup>2</sup>

UPPER FLOOR

LOWER FLOOR

±1,795 ft<sup>2</sup>

UPPER FLOOR

±910 ft<sup>2</sup>