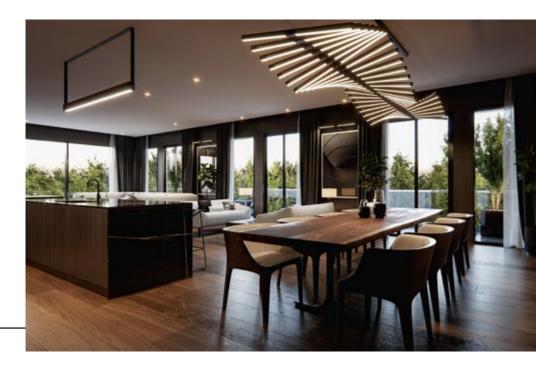

### THE AMENITIES

- Outdoor rooftop firepit lounge with barbeque and dining areas
- · Rooftop event lounge with catering kitchen, bathroom and dining areas
- Fully furnished visitor suite with kitchenette for short term guests
- Stunning dual grand entry lobbies
- Rooftop gym/exercise studio
- Secured underground garage with dedicated parking
- Dedicated car, bike and pet washing station
- Digital security cameras for all common areas and keyless FOB entry

## THE HOMES

- Air-conditioned homes with smart Universe WiFi enabled thermostat
- Individual suite electricity metering for maximum energy savings
- Built-in smoke/heat detectors and in-suite water sprinkler system
- Contemporary imported high gloss Carrera style ceramic floor tile
- Choice of four interior door styles
- · Selection of hand-picked contemporary and energy efficient interior light fixtures
- Smart lighting system: Including I smart bridge, 5 wireless dimmer switches, and remote
- Energy efficient aluminum framed exterior windows with oversized doors/patio sliders (as per plan) paired with  $\pm 10$ ft flat painted ceilings including LED pot lights throughout

### THE KITCHENS

- Floor to ceiling custom designed TRUspace® kitchen cabinetry manufactured by A.B Cushing, featuring premium finishes accented by soft close door & drawer hardware with integrated storage
- Integrated cutlery, utensil and spice rack storage inserts including deep drawer for pots and pans (designed to suit)
- I 1/4" quartz countertops, square under-mount Silgranit® sink with industrial high arc single lever faucet
- Energy saving under cabinet LED lighting
- Custom made door hardware (as per selections)