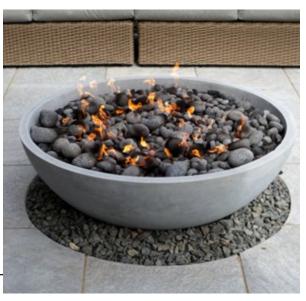

### THE AMENITIES

- Outdoor rooftop firepit lounge with barbeque and dining areas
- · Rooftop event lounge with catering kitchen, bathroom and dining areas
- Fully furnished visitor suite with kitchenette for short term guests
- Stunning dual grand entry lobbies
- Rooftop gym/exercise studio
- Secured underground garage with dedicated parking
- Dedicated car, bike and pet washing station
- Digital security cameras for all common areas and keyless FOB entry