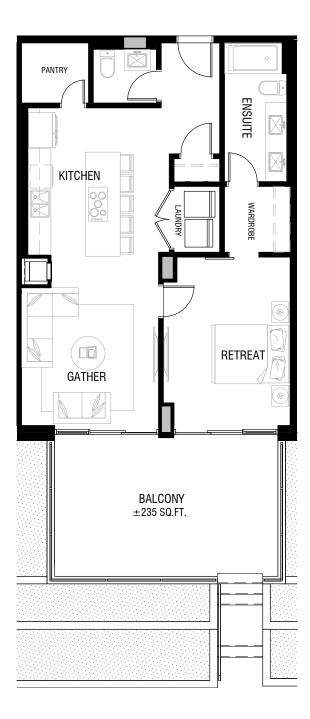

#### SAMPLE PLAN (M3) ±781 ft<sup>2</sup>

LOWER FLOOR

±2,245 ft<sup>2</sup>

UPPER FLOOR

LOWER FLOOR

±1,795 ft<sup>2</sup>

UPPER FLOOR

±910 ft<sup>2</sup>