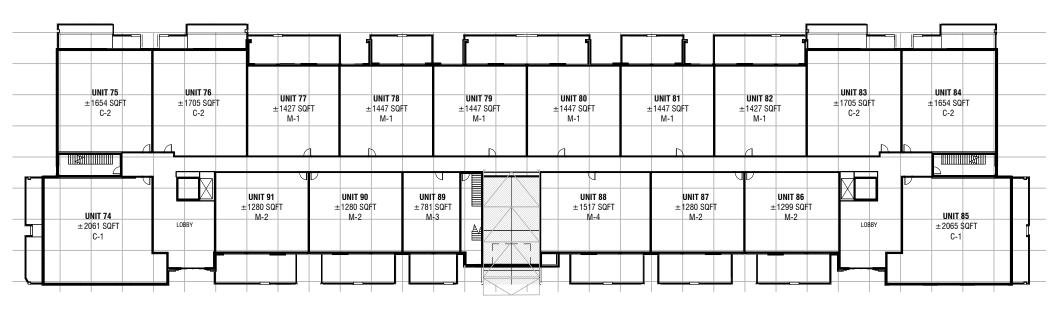

#### SAMPLE PLAN (M3) ±781 ft<sup>2</sup>

LOWER FLOOR

±2,245 ft<sup>2</sup>

UPPER FLOOR

LOWER FLOOR

±1,795 ft<sup>2</sup>

UPPER FLOOR

±910 ft<sup>2</sup>