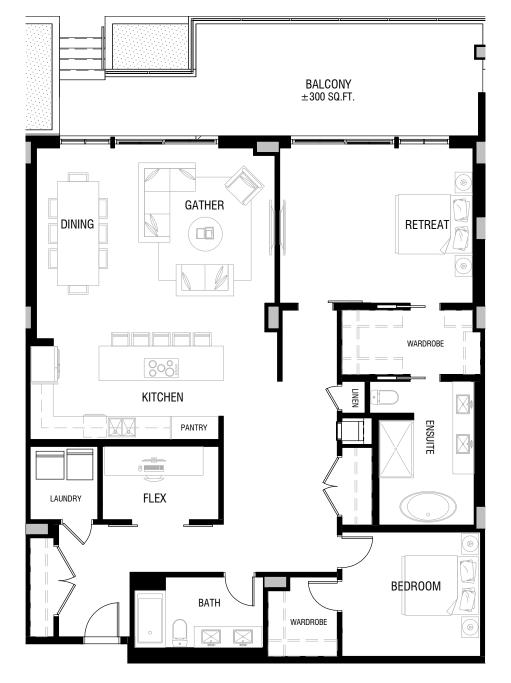

#### SAMPLE PLAN (M3) ±781 ft<sup>2</sup>

LOWER FLOOR

±2,245 ft<sup>2</sup>

UPPER FLOOR

LOWER FLOOR

±1,795 ft<sup>2</sup>

UPPER FLOOR

±910 ft<sup>2</sup>