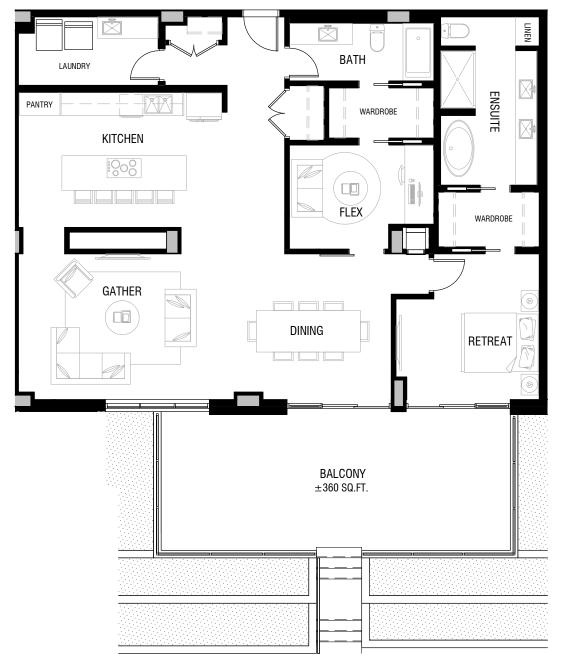

#### SAMPLE PLAN (M3) ±781 ft<sup>2</sup>

LOWER FLOOR

±2,245 ft<sup>2</sup>

UPPER FLOOR

LOWER FLOOR

±1,795 ft<sup>2</sup>

UPPER FLOOR

±910 ft<sup>2</sup>