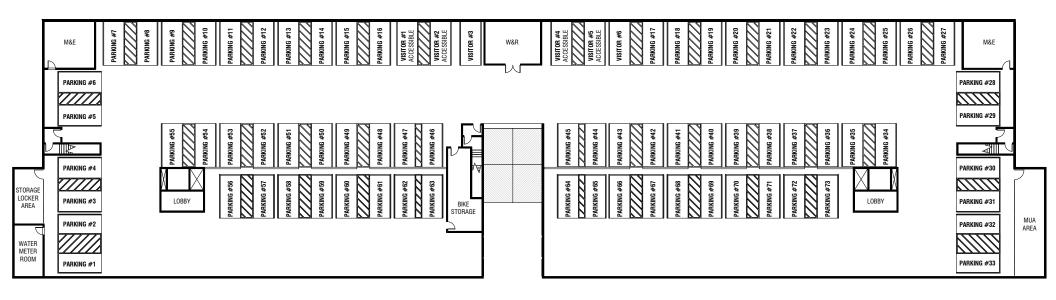

### THE AMENITIES

- Outdoor rooftop firepit lounge with barbeque and dining areas
- · Rooftop event lounge with catering kitchen, bathroom and dining areas
- Fully furnished visitor suite with kitchenette for short term guests
- Stunning dual grand entry lobbies
- Rooftop gym/exercise studio
- Secured underground garage with dedicated parking
- Dedicated car, bike and pet washing station
- Digital security cameras for all common areas and keyless FOB entry