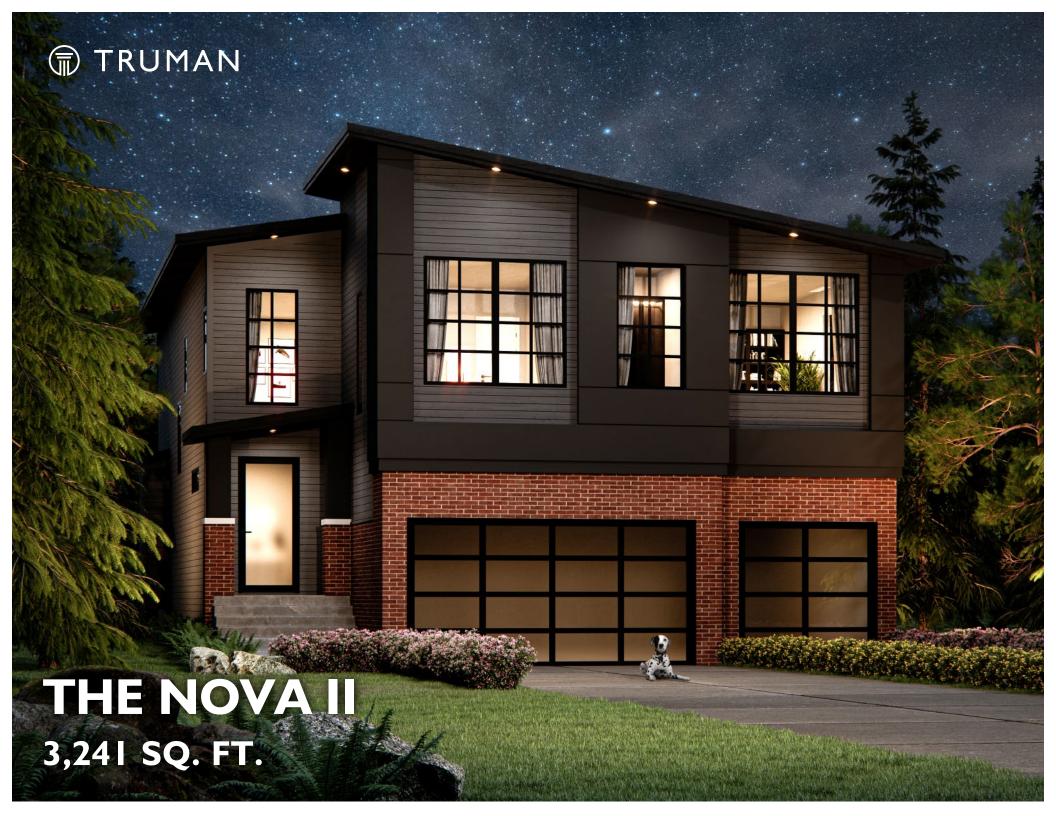

## THE NOVA II

3,241 SQ. FT.

UPPER FLOOR 1,765 SQ. FT.

THE DEVELOPER AND BUILDER RESERVE THE RIGHT TO MAKE MODIFICATIONS AND CHANGES TO THE BUILDING, ANY UNIT, PARKING AREA AND STORAGE AREA DESIGN, SPECIFICATIONS, FEATURES AND FLOOR PLANS IN ORDER TO MAINTAIN THE HIGH STANDARDS OF THIS DEVELOPMENT OR TO COMPLY WITH MUNICIPAL REQUIREMENTS. THE SQUARE FOOTAGE AND ROOM DIMENSIONS ARE BASED ON ARCHITECTURAL DRAWINGS AND MEASUREMENTS. THE LOCATION OF UTILITIES MAY NOT BE ACCURATELY DEPICTED HEREIN, FURNITURE LAYOUTS DEPICT STANDARD FURNISHING SIZES AND ARE INTENDED FOR REFERENCE ONLY. ALL SIZES AND DIMENSIONS ARE APPROXIMATE AND ACTUAL AREA AND DIMENSIONS MAY VARY FROM THE PRELIMINARY PLANS TO THE FINAL SURVEY. ERRORS AND OMISSIONS EXCEPTED.