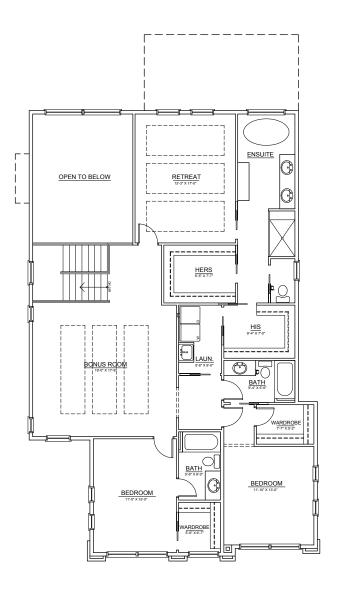

## THE NOVA II

3,241 SQ. FT.

UPPER FLOOR 1,765 SQ. FT.

THE DEVELOPER AND BUILDER RESERVE THE RIGHT TO MAKE MODIFICATIONS AND CHANGES TO THE BUILDING, ANY UNIT, PARKING AREA AND STORAGE AREA DESIGN, SPECIFICATIONS, FEATURES AND FLOOR PLANS IN ORDER TO MAINTAIN THE HIGH STANDARDS OF THIS DEVELOPMENT OR TO COMPLY WITH MUNICIPAL REQUIREMENTS. THE SQUARE FOOTAGE AND ROOM DIMENSIONS ARE BASED ON ARCHITECTURAL DRAWINGS AND MEASUREMENTS. THE LOCATION OF UTILITIES MAY NOT BE ACCURATELY DEPICTED HEREIN, FURNITURE LAYOUTS DEPICT STANDARD FURNISHING SIZES AND ARE INTENDED FOR REFERENCE ONLY. ALL SIZES AND DIMENSIONS ARE APPROXIMATE AND ACTUAL AREA AND DIMENSIONS MAY VARY FROM THE PRELIMINARY PLANS TO THE FINAL SURVEY. ERRORS AND OMISSIONS EXCEPTED.