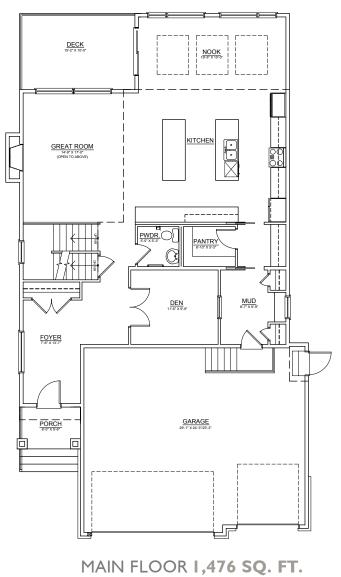

## THE NOVA II

3,241 SQ. FT.

UPPER FLOOR 1,765 SQ. FT.

THE DEVELOPER AND BUILDER RESERVE THE RIGHT TO MAKE MODIFICATIONS AND CHANGES TO THE BUILDING, ANY UNIT, PARKING AREA AND STORAGE AREA DESIGN, SPECIFICATIONS, FEATURES AND FLOOR PLANS IN ORDER TO MAINTAIN THE HIGH STANDARDS OF THIS DEVELOPMENT OR TO COMPLY WITH MUNICIPAL REQUIREMENTS. THE SQUARE FOOTAGE AND ROOM DIMENSIONS ARE BASED ON ARCHITECTURAL DRAWINGS AND MEASUREMENTS. THE LOCATION OF UTILITIES MAY NOT BE ACCURATELY DEPICTED HEREIN, FURNITURE LAYOUTS DEPICT STANDARD FURNISHING SIZES AND ARE INTENDED FOR REFERENCE ONLY. ALL SIZES AND DIMENSIONS ARE APPROXIMATE AND ACTUAL AREA AND DIMENSIONS MAY VARY FROM THE PRELIMINARY PLANS TO THE FINAL SURVEY. ERRORS AND OMISSIONS EXCEPTED.