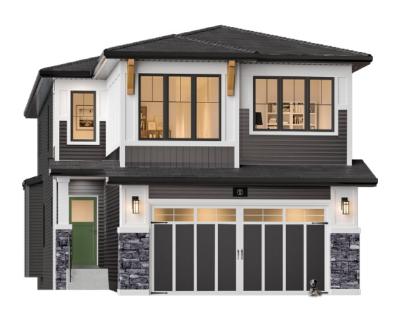

## **THE TWILIGHT-Z**

TRUMAN Ī

## ±2,325 SQ. FT.



## WEST COAST MODERN





## MAIN FLOOR 978 SQ. FT. UPPER FLOOR 1,347 SQ. FT.

THE DEVELOPER AND BUILDER RESERVE THE RIGHT TO MAKE MODIFICATIONS AND CHANGES TO THE BUILDING, ANY UNIT, PARKING AREA AND STORAGE AREA DESIGN, SPECIFICATIONS, FEATURES AND FLOOR PLANS IN ORDER TO MAINTAIN THE HIGH STANDARDS OF THIS DEVELOPMENT OR TO COMPLY WITH MUNICIPAL REQUIREMENTS. THE SQUARE FOOTAGE AND ROOM DIMENSIONS ARE BASED ON ARCHITECTURAL DRAWINGS AND MEASUREMENTS. THE LOCATION OF UTILITIES MAY NOT BE ACCURATELY DEPICTED HEREIN. FURNITURE LAYOUTS DEPICT STANDARD FURNISHING SIZES AND ARE INTENDED FOR REFERENCE ONLY. ALL SIZES AND DIMENSIONS ARE APPROXIMATE AND ACTUAL AREA AND DIMENSIONS MAY VARY FROM THE PRELIMINARY PLANS TO THE FINAL SURVEY. ERRORS AND OMISSIONS EXCEPTED.