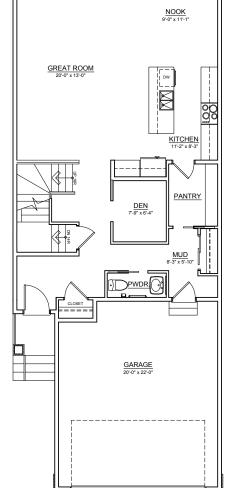

## MAIN FLOOR 978 SQ. FT. UPPER FLOOR 1,347 SQ. FT.

THE DEVELOPER AND BUILDER RESERVE THE RIGHT TO MAKE MODIFICATIONS AND CHANGES TO THE BUILDING, ANY UNIT, PARKING AREA AND STORAGE AREA DESIGN, SPECIFICATIONS, FEATURES AND FLOOR PLANS IN ORDER TO MAINTAIN THE HIGH STANDARDS OF THIS DEVELOPMENT OR TO COMPLY WITH MUNICIPAL REQUIREMENTS. THE SQUARE FOOTAGE AND ROOM DIMENSIONS ARE BASED ON ARCHITECTURAL DRAWINGS AND MEASUREMENTS. THE LOCATION OF UTILITIES MAY NOT BE ACCURATELY DEPICTED HEREIN. FURNITURE LAYOUTS DEPICT STANDARD FURNISHING SIZES AND ARE INTENDED FOR REFERENCE ONLY. ALL SIZES AND DIMENSIONS ARE APPROXIMATE AND ACTUAL AREA AND DIMENSIONS MAY VARY FROM THE PRELIMINARY PLANS TO THE FINAL SURVEY. ERRORS AND OMISSIONS EXCEPTED.