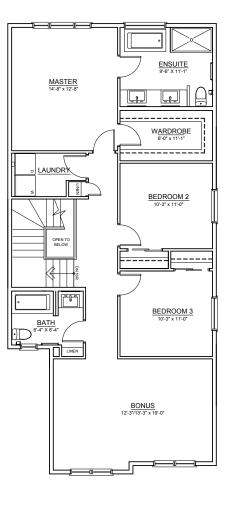

## MAIN FLOOR 978 SQ. FT. UPPER FLOOR 1,347 SQ. FT.

THE DEVELOPER AND BUILDER RESERVE THE RIGHT TO MAKE MODIFICATIONS AND CHANGES TO THE BUILDING, ANY UNIT, PARKING AREA AND STORAGE AREA DESIGN, SPECIFICATIONS, FEATURES AND FLOOR PLANS IN ORDER TO MAINTAIN THE HIGH STANDARDS OF THIS DEVELOPMENT OR TO COMPLY WITH MUNICIPAL REQUIREMENTS. THE SQUARE FOOTAGE AND ROOM DIMENSIONS ARE BASED ON ARCHITECTURAL DRAWINGS AND MEASUREMENTS. THE LOCATION OF UTILITIES MAY NOT BE ACCURATELY DEPICTED HEREIN. FURNITURE LAYOUTS DEPICT STANDARD FURNISHING SIZES AND ARE INTENDED FOR REFERENCE ONLY. ALL SIZES AND DIMENSIONS ARE APPROXIMATE AND ACTUAL AREA AND DIMENSIONS MAY VARY FROM THE PRELIMINARY PLANS TO THE FINAL SURVEY. ERRORS AND OMISSIONS EXCEPTED.