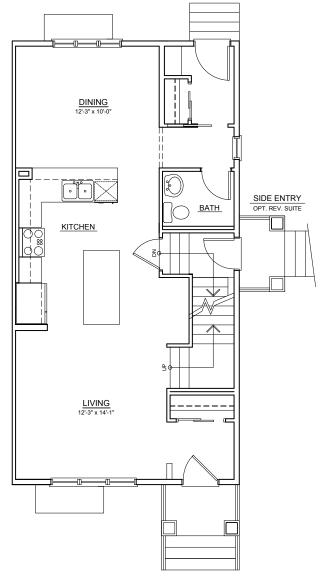

#### MAIN FLOOR ±780 SQ. FT.

#### MAIN FLOOR **OPTION 2** L-SHAPE KITCHEN

THE DEVELOPER AND BUILDER RESERVE THE RIGHT TO MAKE MODIFICATIONS AND CHANGES TO THE BUILDING, ANY UNIT, PARKING AREA AND STORAGE AREA DESIGN, SPECIFICATIONS, FEATURES AND FLOOR PLANS IN ORDER TO MAINTAIN THE HIGH STANDARDS OF THIS DEVELOPMENT OR TO COMPLY WITH MUNICIPAL REQUIREMENTS. THE SQUARE FOOTAGE AND ROOM DIMENSIONS ARE BASED ON ARCHITECTURAL DRAWINGS AND MEASUREMENTS. THE LOCATION OF UTILITIES MAY NOT BE ACCURATELY DEPICTED HEREIN. FURNITURE LAYOUTS DEPICT STANDARD FURNISHING SIZES AND ARE INTENDED FOR REFERENCE ONLY. ALL SIZES AND DIMENSIONS ARE APPROXIMATE AND ACTUAL AREA AND DIMENSIONS MAY VARY FROM THE PRELIMINARY PLANS TO THE FINAL SURVEY, E. & O. E.