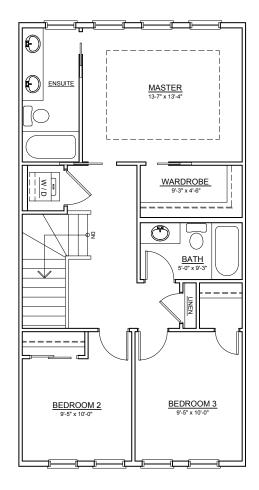

### UPPER FLOOR ±780 SQ. FT.

**UPPER FLOOR OPTION 2** 

**3 BEDROOM** 

#### 3 BEDROOM

THE DEVELOPER AND BUILDER RESERVE THE RIGHT TO MAKE MODIFICATIONS AND CHANGES TO THE BUILDING, ANY UNIT, PARKING AREA AND STORAGE AREA DESIGN, SPECIFICATIONS, FEATURES AND FLOOR PLANS IN ORDER TO MAINTAIN THE HIGH STANDARDS OF THIS DEVELOPMENT OR TO COMPLY WITH MUNICIPAL REQUIREMENTS. THE SQUARE FOOTAGE AND ROOM DIMENSIONS ARE BASED ON ARCHITECTURAL DRAWINGS AND MEASUREMENTS. THE LOCATION OF UTILITIES MAY NOT BE ACCURATELY DEPICTED HEREIN. FURNITURE LAYOUTS DEPICT STANDARD FURNISHING SIZES AND ARE INTENDED FOR REFERENCE ONLY. ALL SIZES AND DIMENSIONS ARE APPROXIMATE AND ACTUAL AREA AND DIMENSIONS MAY VARY FROM THE PRELIMINARY PLANS TO THE FINAL SURVEY. E. & O. E.