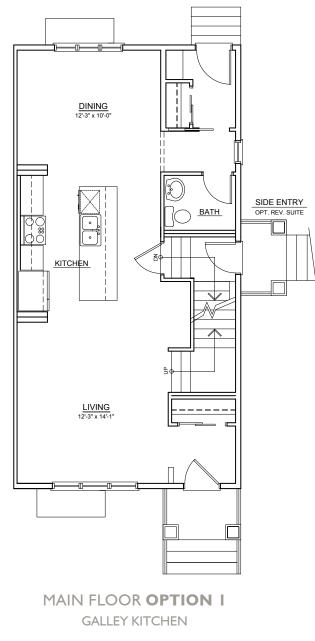

#### MAIN FLOOR ±780 SQ. FT.

### UPPER FLOOR OPTION I

#### 3 BEDROOM

THE DEVELOPER AND BUILDER RESERVE THE RIGHT TO MAKE MODIFICATIONS AND CHANGES TO THE BUILDING, ANY UNIT, PARKING AREA AND STORAGE AREA DESIGN, SPECIFICATIONS, FEATURES AND FLOOR PLANS IN ORDER TO MAINTAIN THE HIGH STANDARDS OF THIS DEVELOPMENT OR TO COMPLY WITH MUNICIPAL REQUIREMENTS. THE SQUARE FOOTAGE AND ROOM DIMENSIONS ARE BASED ON ARCHITECTURAL DRAWINGS AND MEASUREMENTS. THE LOCATION OF UTILITIES MAY NOT BE ACCURATELY DEPICTED HEREIN. FURNITURE LAYOUTS DEPICT STANDARD FURNISHING SIZES AND ARE INTENDED FOR REFERENCE ONLY. ALL SIZES AND DIMENSIONS ARE APPROXIMATE AND ACTUAL AREA AND DIMENSIONS MAY VARY FROM THE PRELIMINARY PLANS TO THE FINAL SURVEY. E. & O. E.