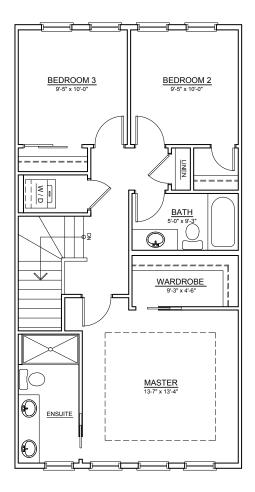

### UPPER FLOOR ±780 SQ. FT.

**UPPER FLOOR OPTION 2** 

**3 BEDROOM** 

### UPPER FLOOR OPTION I

#### 3 BEDROOM

THE DEVELOPER AND BUILDER RESERVE THE RIGHT TO MAKE MODIFICATIONS AND CHANGES TO THE BUILDING, ANY UNIT, PARKING AREA AND STORAGE AREA DESIGN, SPECIFICATIONS, FEATURES AND FLOOR PLANS IN ORDER TO MAINTAIN THE HIGH STANDARDS OF THIS DEVELOPMENT OR TO COMPLY WITH MUNICIPAL REQUIREMENTS. THE SQUARE FOOTAGE AND ROOM DIMENSIONS ARE BASED ON ARCHITECTURAL DRAWINGS AND MEASUREMENTS. THE LOCATION OF UTILITIES MAY NOT BE ACCURATELY DEPICTED HEREIN. FURNITURE LAYOUTS DEPICT STANDARD FURNISHING SIZES AND ARE INTENDED FOR REFERENCE ONLY. ALL SIZES AND DIMENSIONS ARE APPROXIMATE AND ACTUAL AREA AND DIMENSIONS MAY VARY FROM THE PRELIMINARY PLANS TO THE FINAL SURVEY. E. & O. E.