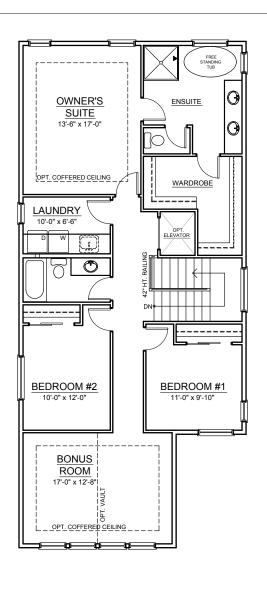

## THE BELLEVUE

±478 SQ. FT.

LOWER FLOOR **OPTION I**TANDEM GARAGE

LOWER FLOOR **OPTION 2**STANDARD GARAGE

THE DEVELOPER AND BUILDER RESERVE THE RIGHT TO MAKE MODIFICATIONS AND CHANGES TO THE BUILDING, ANY UNIT, PARKING AREA AND STORAGE AREA DESIGN, SPECIFICATIONS, FEATURES AND FLOOR PLANS IN ORDER TO MAINTAIN THE HIGH STANDARDS OF THIS DEVELOPMENT OR TO COMPLY WITH MUNICIPAL REQUIREMENTS. THE SQUARE FOOTAGE AND ROOM DIMENSIONS ARE BASED ON ARCHITECTURAL DRAWINGS AND MEASUREMENTS. THE LOCATION OF UTILITIES MAY NOT BE ACCURATELY DEPICTED HEREIN. FURNITURE LAYOUTS DEPICT STANDARD FURNISHING SIZES AND ARE INTENDED FOR REFERENCE ONLY. ALL SIZES AND DIMENSIONS ARE APPROXIMATE AND ACTUAL AREA AND DIMENSIONS MAY VARY FROM THE PRELIMINARY PLANS TO THE FINAL SURVEY. ERRORS AND OMISSIONS EXCEPTED.