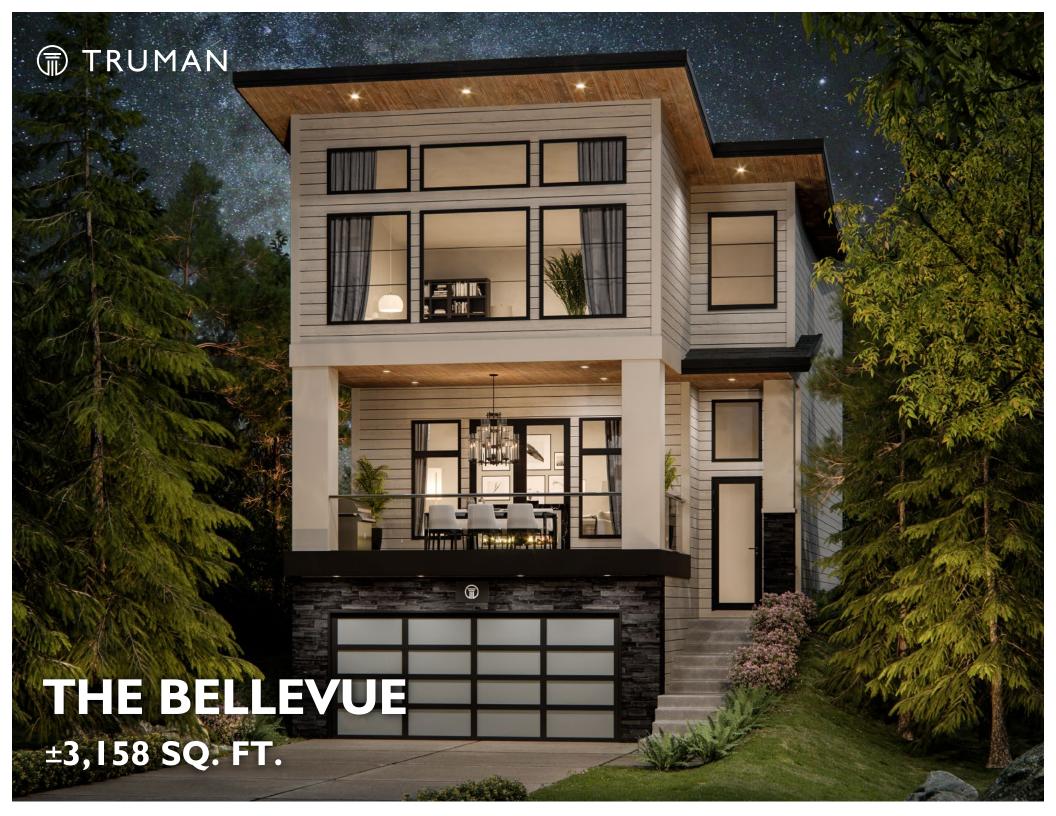

## THE BELLEVUE

±2,680 SQ. FT. **PANTRY KITCHEN** 14'-6" x 14'-0" DEN 10'-0" x 10'-0" DINING ROOM 14'-9" x 14'-3" **FOYER GREAT** ROOM 17'-0" x 16'-10"

UPPER FLOOR  $\pm 1,464$  SQ. FT.

THE DEVELOPER AND BUILDER RESERVE THE RIGHT TO MAKE MODIFICATIONS AND CHANGES TO THE BUILDING, ANY UNIT, PARKING AREA AND STORAGE AREA DESIGN, SPECIFICATIONS, FEATURES AND FLOOR PLANS IN ORDER TO MAINTAIN THE HIGH STANDARDS OF THIS DEVELOPMENT OR TO COMPLY WITH MUNICIPAL REQUIREMENTS. THE SQUARE FOOTAGE AND ROOM DIMENSIONS ARE BASED ON ARCHITECTURAL DRAWINGS AND MEASUREMENTS. THE LOCATION OF UTILITIES MAY NOT BE ACCURATELY DEPICTED HEREIN. FURNITURE LAYOUTS DEPICT STANDARD FURNISHING SIZES AND ARE INTENDED FOR REFERENCE ONLY. ALL SIZES AND DIMENSIONS ARE APPROXIMATE AND ACTUAL AREA AND DIMENSIONS MAY VARY FROM THE PRELIMINARY PLANS TO THE FINAL SURVEY. ERRORS AND OMISSIONS EXCEPTED.