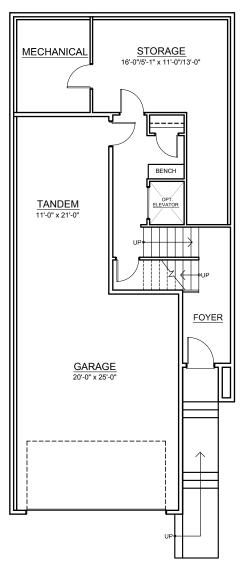

## THE BELLEVUE

±478 SQ. FT.

LOWER FLOOR **OPTION I**TANDEM GARAGE

LOWER FLOOR **OPTION 2**STANDARD GARAGE

THE DEVELOPER AND BUILDER RESERVE THE RIGHT TO MAKE MODIFICATIONS AND CHANGES TO THE BUILDING, ANY UNIT, PARKING AREA AND STORAGE AREA DESIGN, SPECIFICATIONS, FEATURES AND FLOOR PLANS IN ORDER TO MAINTAIN THE HIGH STANDARDS OF THIS DEVELOPMENT OR TO COMPLY WITH MUNICIPAL REQUIREMENTS. THE SQUARE FOOTAGE AND ROOM DIMENSIONS ARE BASED ON ARCHITECTURAL DRAWINGS AND MEASUREMENTS. THE LOCATION OF UTILITIES MAY NOT BE ACCURATELY DEPICTED HEREIN. FURNITURE LAYOUTS DEPICT STANDARD FURNISHING SIZES AND ARE INTENDED FOR REFERENCE ONLY. ALL SIZES AND DIMENSIONS ARE APPROXIMATE AND ACTUAL AREA AND DIMENSIONS MAY VARY FROM THE PRELIMINARY PLANS TO THE FINAL SURVEY. ERRORS AND OMISSIONS EXCEPTED.