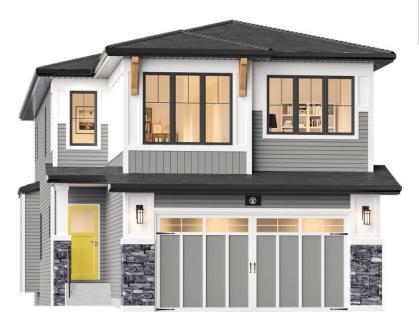

## THE TWILIGHT

2511 SQ. FT.

MAIN FLOOR 1091 SQ. FT.

UPPER FLOOR 1420 SQ. FT.

THE DEVELOPER AND BUILDER RESERVE THE RIGHT TO MAKE MODIFICATIONS AND CHANGES TO THE BUILDING, ANY UNIT, PARKING AREA AND STORAGE AREA DESIGN, SPECIFICATIONS, FEATURES AND FLOOR PLANS IN ORDER TO MAINTAIN THE HIGH STANDARDS OF THIS DEVELOPMENT OR TO COMPLY WITH MUNICIPAL REQUIREMENTS. THE SQUARE FOOTAGE AND ROOM DIMENSIONS ARE BASED ON ARCHITECTURAL DRAWINGS AND MEASUREMENTS. THE LOCATION OF UTILITIES MAY NOT BE ACCURATELY DEPICTED HEREIN. FURNITURE LAYOUTS DEPICT STANDARD FURNISHING SIZES AND ARE INTENDED FOR REFERENCE ONLY, ALL SIZES AND DIMENSIONS ARE APPROXIMATE AND ACTUAL AREA AND DIMENSIONS MAY VARY FROM THE PRELIMINARY PLANS TO THE FINAL SURVEY, ERRORS AND OMISSIONS EXCEPTED.