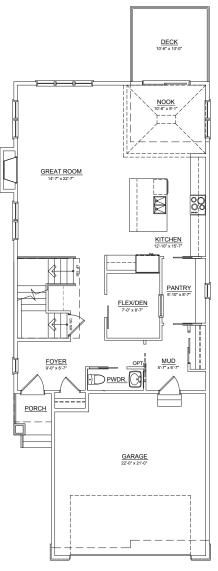

## THE TWILIGHT

2511 SQ. FT.

MAIN FLOOR 1091 SQ. FT.

UPPER FLOOR 1420 SQ. FT.

THE DEVELOPER AND BUILDER RESERVE THE RIGHT TO MAKE MODIFICATIONS AND CHANGES TO THE BUILDING, ANY UNIT, PARKING AREA AND STORAGE AREA DESIGN, SPECIFICATIONS, FEATURES AND FLOOR PLANS IN ORDER TO MAINTAIN THE HIGH STANDARDS OF THIS DEVELOPMENT OR TO COMPLY WITH MUNICIPAL REQUIREMENTS. THE SQUARE FOOTAGE AND ROOM DIMENSIONS ARE BASED ON ARCHITECTURAL DRAWINGS AND MEASUREMENTS. THE LOCATION OF UTILITIES MAY NOT BE ACCURATELY DEPICTED HEREIN. FURNITURE LAYOUTS DEPICT STANDARD FURNISHING SIZES AND ARE INTENDED FOR REFERENCE ONLY, ALL SIZES AND DIMENSIONS ARE APPROXIMATE AND ACTUAL AREA AND DIMENSIONS MAY VARY FROM THE PRELIMINARY PLANS TO THE FINAL SURVEY, ERRORS AND OMISSIONS EXCEPTED.