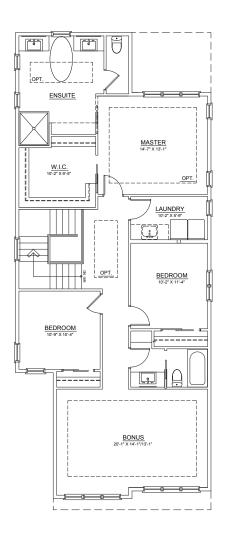

## THE TWILIGHT

2511 SQ. FT.

MAIN FLOOR 1091 SQ. FT.

UPPER FLOOR 1420 SQ. FT.

THE DEVELOPER AND BUILDER RESERVE THE RIGHT TO MAKE MODIFICATIONS AND CHANGES TO THE BUILDING, ANY UNIT, PARKING AREA AND STORAGE AREA DESIGN, SPECIFICATIONS, FEATURES AND FLOOR PLANS IN ORDER TO MAINTAIN THE HIGH STANDARDS OF THIS DEVELOPMENT OR TO COMPLY WITH MUNICIPAL REQUIREMENTS. THE SQUARE FOOTAGE AND ROOM DIMENSIONS ARE BASED ON ARCHITECTURAL DRAWINGS AND MEASUREMENTS. THE LOCATION OF UTILITIES MAY NOT BE ACCURATELY DEPICTED HEREIN. FURNITURE LAYOUTS DEPICT STANDARD FURNISHING SIZES AND ARE INTENDED FOR REFERENCE ONLY, ALL SIZES AND DIMENSIONS ARE APPROXIMATE AND ACTUAL AREA AND DIMENSIONS MAY VARY FROM THE PRELIMINARY PLANS TO THE FINAL SURVEY, ERRORS AND OMISSIONS EXCEPTED.