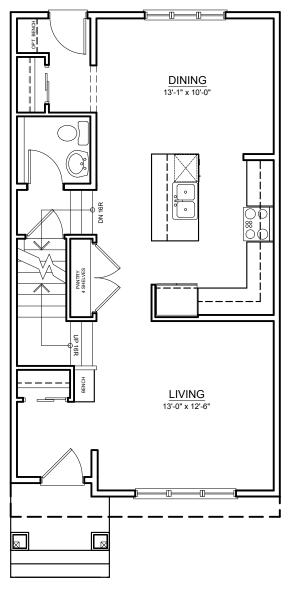

## THE FERN

TOTAL LIVING  $\pm$  1464 SQ. FT.

MAIN FLOOR ±714 SQ. FT.

UPPER FLOOR  $\pm 750$  SQ. FT.

THE DEVELOPER AND BUILDER RESERVE THE RIGHT TO MAKE MODIFICATIONS AND CHANGES TO THE BUILDING, ANY UNIT, PARKING AREA AND STORAGE AREA DESIGN, SPECIFICATIONS, FEATURES AND FLOOR PLANS IN ORDER TO MAINTAIN THE HIGH STANDARDS OF THIS DEVELOPMENT OR TO COMPLY WITH MUNICIPAL REQUIREMENTS. THE SQUARE FOOTAGE AND ROOM DIMENSIONS ARE BASED ON ARCHITECTURAL DRAWINGS AND MEASUREMENTS. THE LOCATION OF UTILITIES MAY NOT BE ACCURATELY DEPICTED HEREIN. FURNITURE LAYOUTS DEPICT STANDARD FURNISHING SIZES AND ARE INTENDED FOR REFERENCE ONLY. ALL SIZES AND DIMENSIONS ARE APPROXIMATE AND ACTUAL AREA AND DIMENSIONS MAY VARY FROM THE PRELIMINARY PLANS TO THE FINAL SURVEY. ERRORS AND OMISSIONS EXCEPTED.