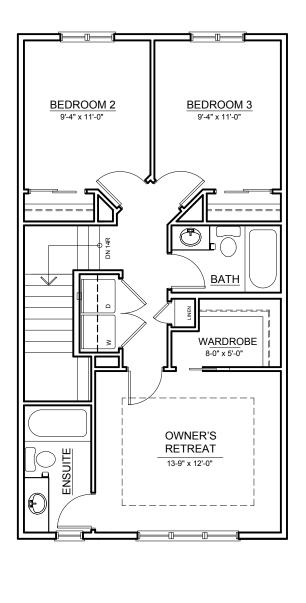

## THE FERN

TOTAL LIVING  $\pm$  1464 SQ. FT.

MAIN FLOOR ±714 SQ. FT.

UPPER FLOOR  $\pm 750$  SQ. FT.

THE DEVELOPER AND BUILDER RESERVE THE RIGHT TO MAKE MODIFICATIONS AND CHANGES TO THE BUILDING, ANY UNIT, PARKING AREA AND STORAGE AREA DESIGN, SPECIFICATIONS, FEATURES AND FLOOR PLANS IN ORDER TO MAINTAIN THE HIGH STANDARDS OF THIS DEVELOPMENT OR TO COMPLY WITH MUNICIPAL REQUIREMENTS. THE SQUARE FOOTAGE AND ROOM DIMENSIONS ARE BASED ON ARCHITECTURAL DRAWINGS AND MEASUREMENTS. THE LOCATION OF UTILITIES MAY NOT BE ACCURATELY DEPICTED HEREIN. FURNITURE LAYOUTS DEPICT STANDARD FURNISHING SIZES AND ARE INTENDED FOR REFERENCE ONLY. ALL SIZES AND DIMENSIONS ARE APPROXIMATE AND ACTUAL AREA AND DIMENSIONS MAY VARY FROM THE PRELIMINARY PLANS TO THE FINAL SURVEY. ERRORS AND OMISSIONS EXCEPTED.

## THE FERN