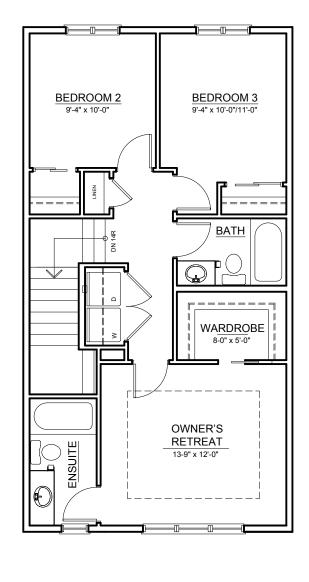

## THE FERN

TOTAL LIVING  $\pm$  1464 SQ. FT.

MAIN FLOOR ±714 SQ. FT.

UPPER FLOOR  $\pm 750$  SQ. FT.

THE DEVELOPER AND BUILDER RESERVE THE RIGHT TO MAKE MODIFICATIONS AND CHANGES TO THE BUILDING, ANY UNIT, PARKING AREA AND STORAGE AREA DESIGN, SPECIFICATIONS, FEATURES AND FLOOR PLANS IN ORDER TO MAINTAIN THE HIGH STANDARDS OF THIS DEVELOPMENT OR TO COMPLY WITH MUNICIPAL REQUIREMENTS. THE SQUARE FOOTAGE AND ROOM DIMENSIONS ARE BASED ON ARCHITECTURAL DRAWINGS AND MEASUREMENTS. THE LOCATION OF UTILITIES MAY NOT BE ACCURATELY DEPICTED HEREIN. FURNITURE LAYOUTS DEPICT STANDARD FURNISHING SIZES AND ARE INTENDED FOR REFERENCE ONLY. ALL SIZES AND DIMENSIONS ARE APPROXIMATE AND ACTUAL AREA AND DIMENSIONS MAY VARY FROM THE PRELIMINARY PLANS TO THE FINAL SURVEY. ERRORS AND OMISSIONS EXCEPTED.