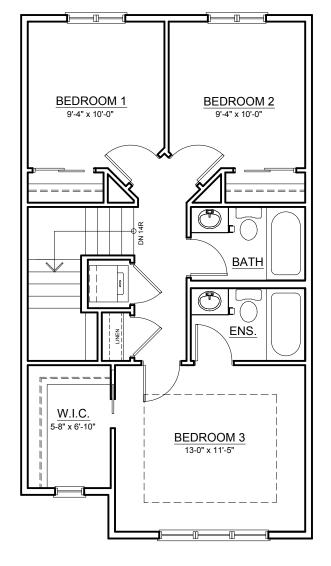

## **ALTERNATE LAYOUT**

**UPPER FLOOR OPTION 2** 

THE DEVELOPER AND BUILDER RESERVE THE RIGHT TO MAKE MODIFICATIONS AND CHANGES TO THE BUILDING, ANY UNIT, PARKING AREA AND STORAGE AREA DESIGN, SPECIFICATIONS, FEATURES AND FLOOR PLANS IN ORDER TO MAINTAIN THE HIGH STANDARDS OF THIS DEVELOPMENT OR TO COMPLY WITH MUNICIPAL REQUIREMENTS. THE SQUARE FOOTAGE AND ROOM DIMENSIONS ARE BASED ON ARCHITECTURAL DRAWINGS AND MEASUREMENTS. THE LOCATION OF UTILITIES MAY NOT BE ACCURATELY DEPICTED HEREIN. FURNITURE LAYOUTS DEPICT STANDARD FURNISHING SIZES AND ARE INTENDED FOR REFERENCE ONLY. ALL SIZES AND DIMENSIONS ARE APPROXIMATE AND ACTUAL AREA AND DIMENSIONS MAY VARY FROM THE PRELIMINARY PLANS TO THE FINAL SURVEY. ERRORS AND OMISSIONS EXCEPTED.