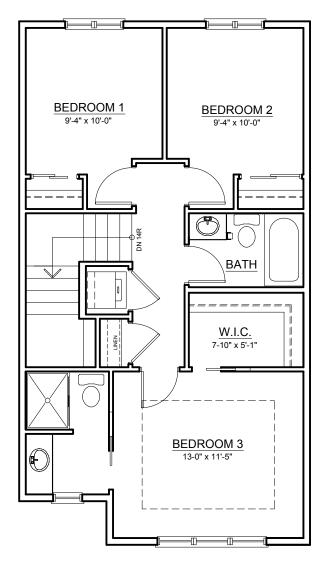

## THE BROME

TOTAL LIVING  $\pm 1378$  SQ. FT.

MAIN FLOOR ±676 SQ. FT.

UPPER FLOOR ±702 SQ. FT.

## THE BROME