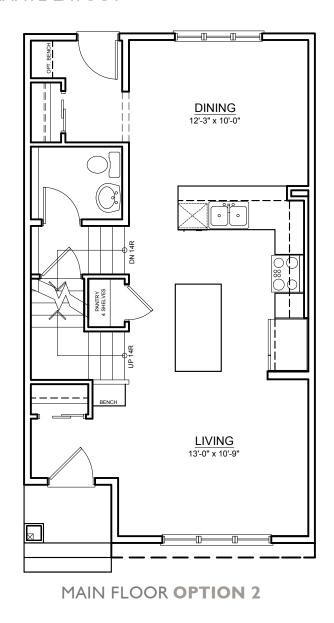

## **ALTERNATE LAYOUT**

**UPPER FLOOR OPTION 2** 

THE DEVELOPER AND BUILDER RESERVE THE RIGHT TO MAKE MODIFICATIONS AND CHANGES TO THE BUILDING, ANY UNIT, PARKING AREA AND STORAGE AREA DESIGN, SPECIFICATIONS, FEATURES AND FLOOR PLANS IN ORDER TO MAINTAIN THE HIGH STANDARDS OF THIS DEVELOPMENT OR TO COMPLY WITH MUNICIPAL REQUIREMENTS. THE SQUARE FOOTAGE AND ROOM DIMENSIONS ARE BASED ON ARCHITECTURAL DRAWINGS AND MEASUREMENTS. THE LOCATION OF UTILITIES MAY NOT BE ACCURATELY DEPICTED HEREIN. FURNITURE LAYOUTS DEPICT STANDARD FURNISHING SIZES AND ARE INTENDED FOR REFERENCE ONLY. ALL SIZES AND DIMENSIONS ARE APPROXIMATE AND ACTUAL AREA AND DIMENSIONS MAY VARY FROM THE PRELIMINARY PLANS TO THE FINAL SURVEY. ERRORS AND OMISSIONS EXCEPTED.