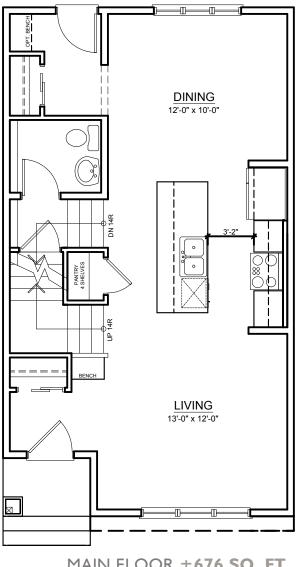

## THE BROME

TOTAL LIVING  $\pm 1378$  SQ. FT.

MAIN FLOOR ±676 SQ. FT.

UPPER FLOOR ±702 SQ. FT.

## THE BROME