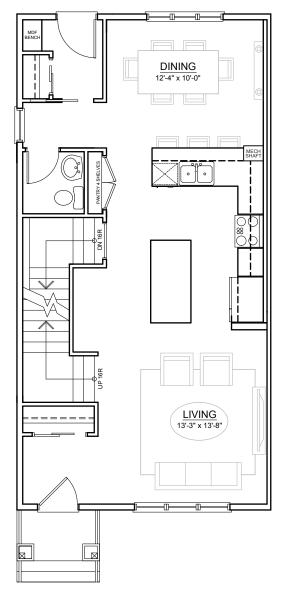

## THE SAGE

BEDROOM 1

9'-5" x 10'-0"

TOTAL LIVING  $\pm$  1563 SQ. FT.

WARDROBE **BATH** WARDROBE BEDROOM 3 13-7" x 13'-4" ENSUITE OPTIONAL BOX-UP CEILING

BEDROOM 2 9'-5" x 10'-0"

MAIN FLOOR ±778 SQ. FT.

UPPER FLOOR ±785 SQ. FT.