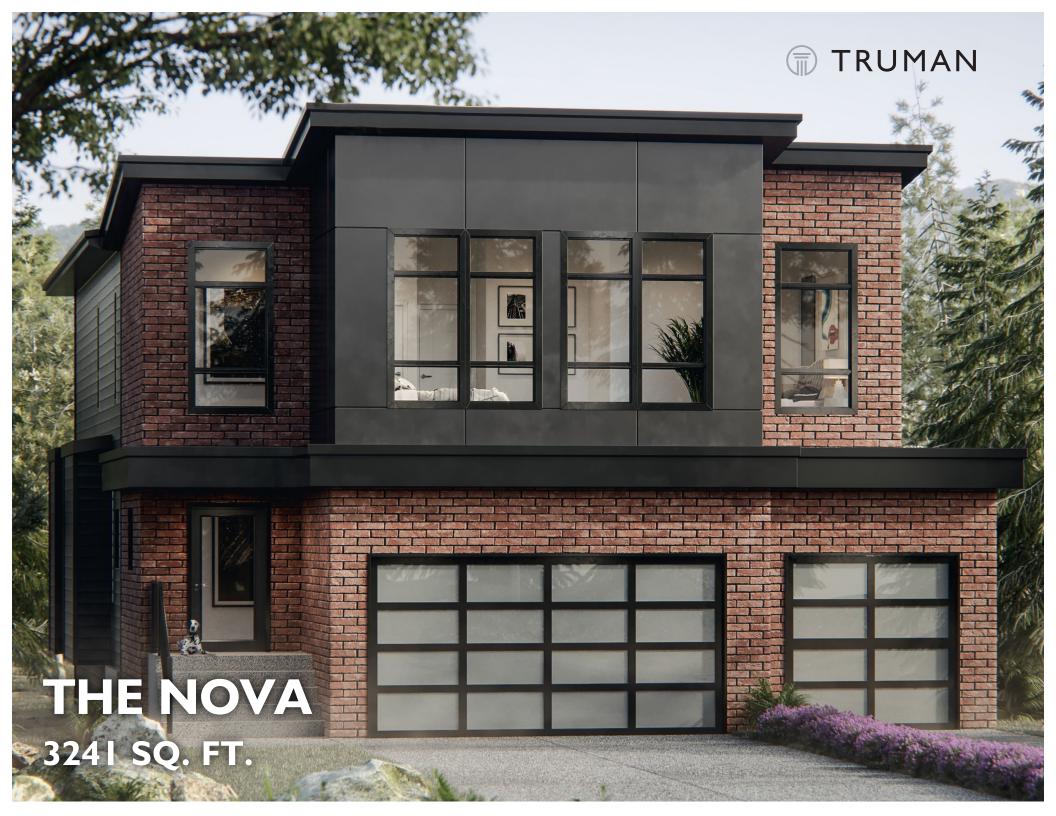

## THE NOVA

3241 SQ. FT.

OPEN TO ABOVE MASTER 18:61 X 14:-17 **ENSUITE** BONUS 16'-0" X 13'-9' LAUNDRY 6'-6" X 8'-6" -----BATH OPT. VAULT W.I.C. 4'-3" X 4'-8" OPT VAULT BEDROOM 2 BEDROOM 3

MAIN FLOOR 1576 SQ. FT.