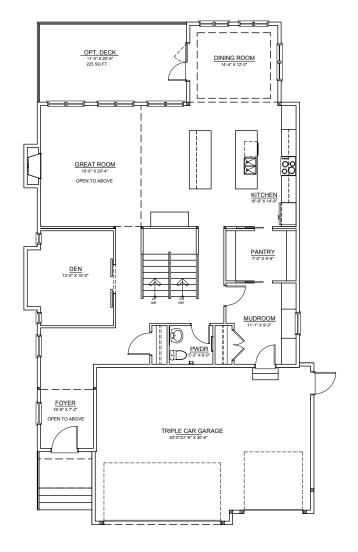

## THE NOVA

3241 SQ. FT.

OPEN TO ABOVE MASTER 18:61 X 14:-17 **ENSUITE** BONUS 16'-0" X 13'-9' LAUNDRY 6'-6" X 8'-6" -----BATH OPT. VAULT W.I.C. 4'-3" X 4'-8" OPT VAULT BEDROOM 2 BEDROOM 3

MAIN FLOOR 1576 SQ. FT.

UPPER FLOOR 1665 SQ. FT.

THE DEVELOPER AND BUILDER RESERVE THE RIGHT TO MAKE MODIFICATIONS AND CHANGES TO THE BUILDING, ANY UNIT, PARKING AREA AND STORAGE AREA DESIGN, SPECIFICATIONS, FEATURES AND FLOOR PLANS IN ORDER TO MAINTAIN THE HIGH STANDARDS OF THIS DEVELOPMENT OR TO COMPLY WITH MUNICIPAL REQUIREMENTS. THE SQUARE FOOTAGE AND ROOM DIMENSIONS ARE BASED ON ARCHITECTURAL DRAWINGS AND MEASUREMENTS. THE LOCATION OF UTILITIES MAY NOT BE ACCURATELY DEPICTED HEREIN. FURNITURE LAYOUTS DEPICT STANDARD FURNISHING SIZES AND ARE INTENDED FOR REFERENCE ONLY. ALL SIZES AND DIMENSIONS ARE APPROXIMATE AND ACTUAL AREA AND DIMENSIONS MAY VARY FROM THE PRELIMINARY PLANS TO THE FINAL SURVEY. ERRORS AND OMISSIONS EXCEPTED.